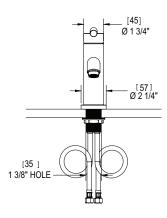

### **FEATURES:**

- Brass construction with choice of 21 finishes
- Single Control Lever handle
- One-Piece, ceramic disc cartridge allows both volume and temperature control
- Flexible Stainless Steel supply hoses for easy installation
- 1.5 gpm @ 60 psi (Helps meet CalGreen regulation)

### APPROVAL:

- AB1953 / NSF61
- ASME A 112.18.1
- CSA B125.1









#### CONTACT US

If you need assistance with installation, replacement parts or have any questions regarding your Rubinet product, please call a Customer Service representative at: 905-851-6781 toll free 1-800-461-5901 or visit **www.rubinet.com** 

160930

# THE Rubinet FAUCET COMPANY

## **ASSEMBLY INSTRUCTION**

1MHOL-1NHOL

SINGLE CONTROL LAVATORY SET





### REMOVAL OF FAUCET:

Always turn the water supply off before removing the existing faucet or disassembling a valve. Open both faucet handles to relieve water pressure and to ensure that the water has been successfully turned off.

### CARE OF FAUCET:

The use of warm water and a soft cloth is all that is required to clean Rubinet products. The patina of our living finishes (Oil Rubbed Bronze & Tuscan Brass) will change as a