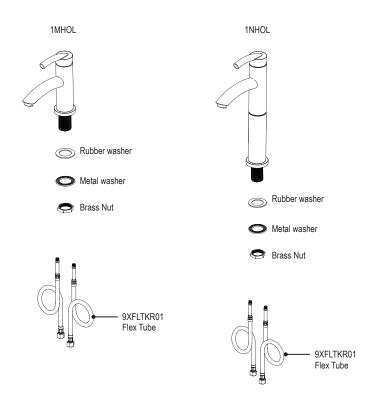

ubinet product, please call a Customer Service representative at: 905-851-6781 toll free 1-800-461-5901 or visit **www.rubinet.com** 

160930

# THE Rubinet FAUCET COMPANY

## **ASSEMBLY INSTRUCTION**

1MHOL-1NHOL

SINGLE CONTROL LAVATORY SET





### REMOVAL OF FAUCET:

Always turn the water supply off before removing the existing faucet or disassembling a valve. Open both faucet handles to relieve water pressure and to ensure that the water has been successfully turned off.

### CARE OF FAUCET:

The use of warm water and a soft cloth is all that is required to clean Rubinet products. The patina of our living finishes (Oil Rubbed Bronze & Tuscan Brass) will change as a result of normal use. Applying Mineral Oil on occasion will create a softer look, subtle color changes and character.