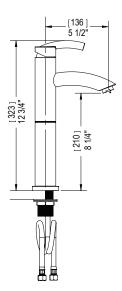

## **ASSEMBLY INSTRUCTION**

1MHOL-1NHOL

SINGLE CONTROL LAVATORY SET

### **FEATURES:**

- Brass construction with choice of 21 finishes
- Single Control Lever handle
- One-Piece, ceramic disc cartridge allows both volume and temperature control
- Flexible Stainless Steel supply hoses for easy installation
- 1.5 gpm @ 60 psi (Helps meet CalGreen regulation)