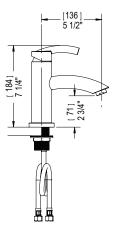

## **ASSEMBLY INSTRUCTION**

1MHOL-1NHOL

SINGLE CONTROL LAVATORY SET

### **FEATURES:**

- Brass construction with choice of 21 finishes
- Single Control Lever handle
- One-Piece, ceramic disc cartridge allows both volume and temperature control
- Flexible Stainless Steel supply hoses for easy installation
- 1.5 gpm @ 60 psi (Helps meet CalGreen regulation)