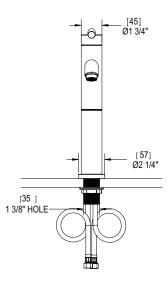

### **FEATURES:**

- Brass construction with choice of 21 finishes
- Single Control Lever handle
- One-Piece, ceramic disc cartridge allows both volume and temperature control
- Flexible Stainless Steel supply hoses for easy installation
- 1.5 gpm @ 60 psi (Helps meet CalGreen regulation)

### APPROVAL:

- AB1953 / NSF61
- ASME A 112.18.1
- CSA B125.1









#### CONTACT US

If you need assistance with installation, replacement parts or have any questions regarding your Rubinet product, please call a Customer Service representative at: 905-851-6781 toll free 1-800-461-5901 or visit **www.rubinet.com** 

160930

# THE Rubinet FAUCET COMPANY

## **ASSEMBLY INSTRUCTION**

1MHOL-1NHOL

SINGLE CONTROL LAVATORY SET





### REMOVAL OF FAUCET:

Always turn the water supply off before removing the existing faucet or disassembling a valve. Open both faucet handles to relieve water pressure and to ensure that the water has been successfully turned off.

### CARE OF FAUCET:

The use of warm water and a soft cloth is all that is required to clean Rubinet products. The patina of our living finishes (Oil Rubbed Bronze & Tuscan Brass) will change as a resu