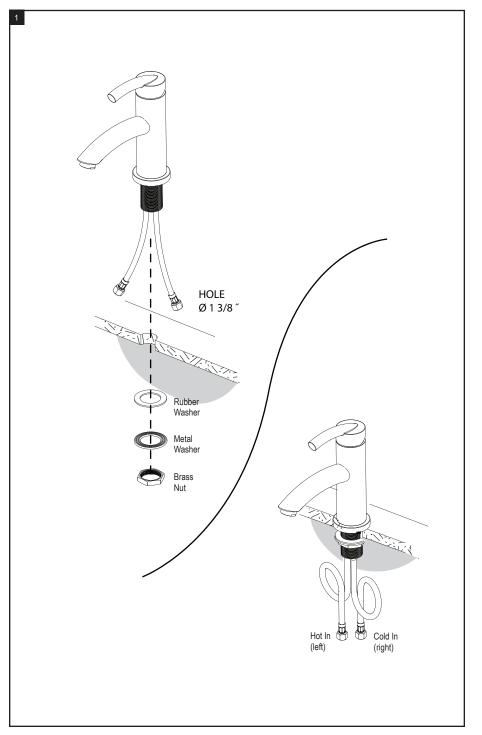

inet product, please call a Customer Service representative at: 905-851-6781 toll free 1-800-461-5901 or visit **www.rubinet.com** 

160930

# THE Rubinet FAUCET COMPANY

## **ASSEMBLY INSTRUCTION**

1MHOL-1NHOL

SINGLE CONTROL LAVATORY SET





### REMOVAL OF FAUCET:

Always turn the water supply off before removing the existing faucet or disassembling a valve. Open both faucet handles to relieve water pressure and to ensure that the water has been successfully turned off.

### CARE OF FAUCET:

The use of warm water and a soft cloth is all that is required to clean Rubinet products. The patina of our living finishes (Oil Rubbed Bronze & Tuscan Brass) will change as a result of normal use. Applying Mineral Oil on occasion will create a softer look, subtle color changes and character.