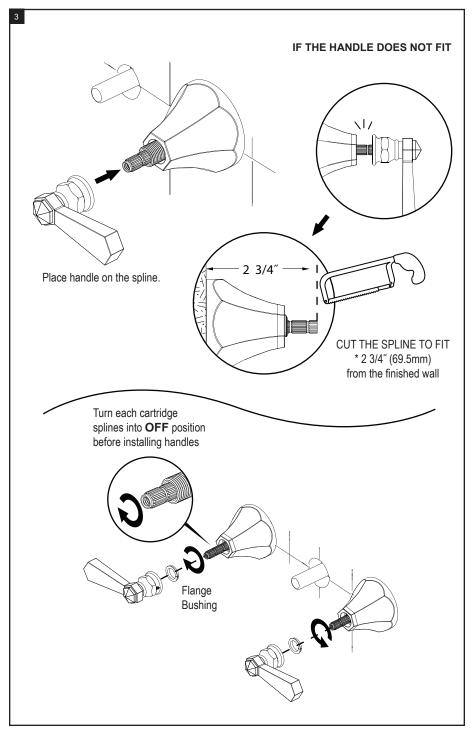

### **REMOVAL OF FAUCET:**

Always turn the water supply off before removing the existing faucet or disassembling a valve. Open both faucet handles to relieve water pressure and to ensure that the water has been successfully turned off.