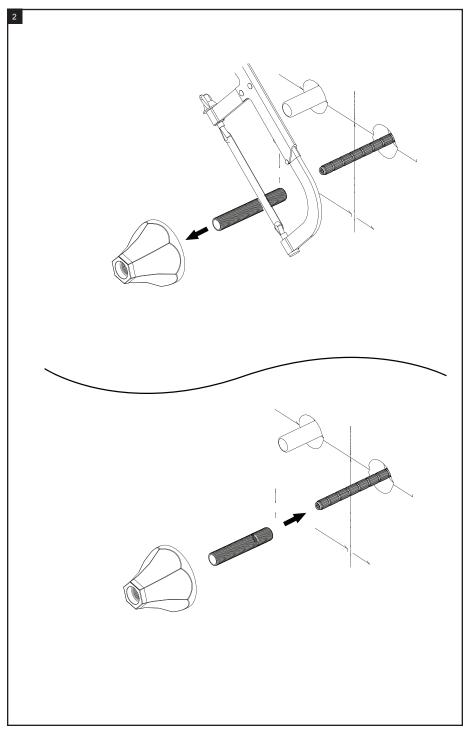

### **REMOVAL OF FAUCET:**

Always turn the water supply off before removing the existing faucet or disassembling a valve. Open both faucet handles to relieve water pressure and to ensure that the water has been successfully turned off.