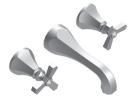

# 1GHXL or C

WALL MOUNT LAVATORY SET

1GHXL

1GHXC

### FEATURES:

- Brass construction with choice of 21 finishes
- Two Cross or Lever handles
- Quarter-turn ceramic disk cartridges
- 2.4 gpm @ 60 psi (Helps meet CalGreen regulation)