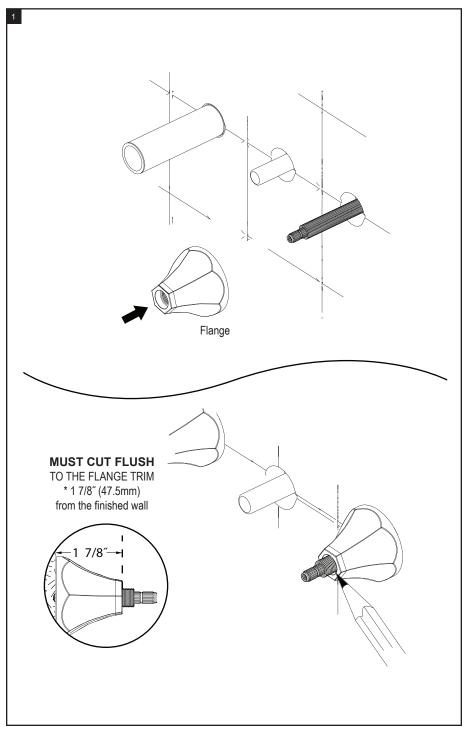

### **REMOVAL OF FAUCET:**

Always turn the water supply off before removing the existing faucet or disassembling a valve. Open both faucet handles to relieve water pressure and to ensure that the water has been successfully turned off.