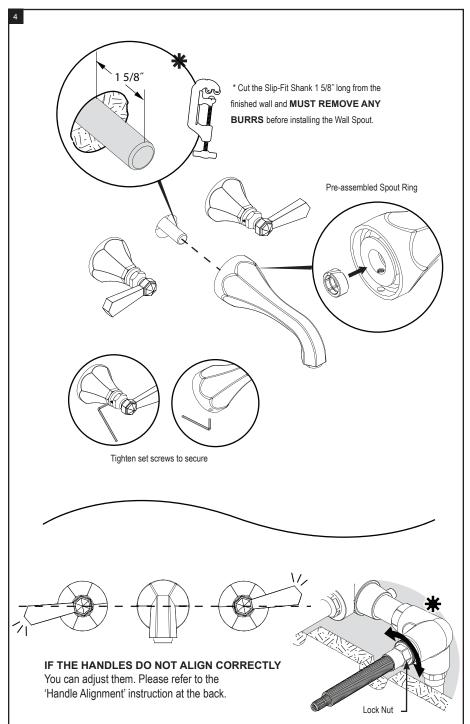

### **REMOVAL OF FAUCET:**

Always turn the water supply off before removing the existing faucet or disassembling a valve. Open both faucet handles to relieve water pressure and to ensure that the water has been successfully turned off.