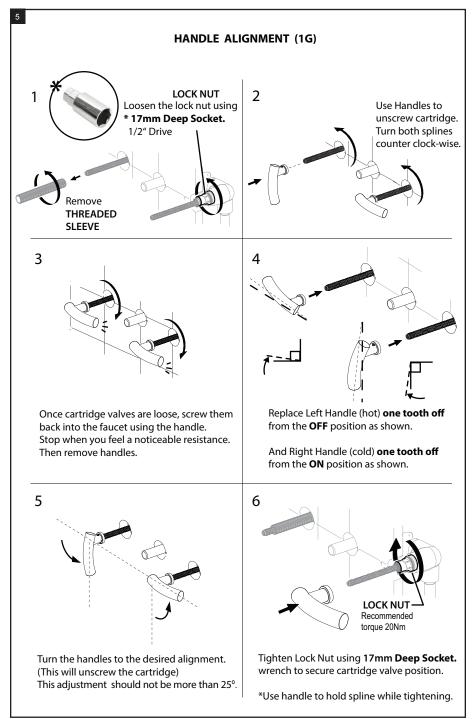

### **REMOVAL OF FAUCET:**

Always turn the water supply off before removing the existing faucet or disassembling a valve. Open both faucet handles to relieve water pressure and to ensure that the water has been successfully turned off.