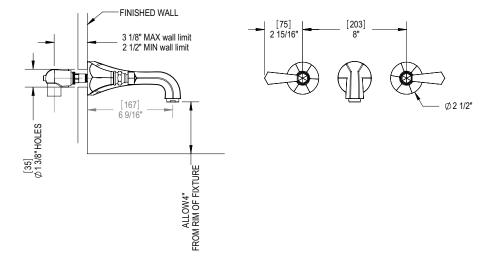

OF FAUCET:**

Always turn the water supply off before removing the existing faucet or disassembling a valve. Open both faucet handles to relieve water pressure and to ensure that the water has been successfully turned off.

## CARE OF FAUCET:

The use of warm water and a soft cloth is all that is required to clean Rubinet products. The patina of our living finishes (Oil Rubbed Bronze & Tuscan Brass) will change as a result of normal use. Applying Mineral Oil on occasion will create a softer look, subtle color changes and character.













### FEATURES:

- Brass construction with choice of 21 finishes
- Two Cross or Lever handles
- Quarter-turn ceramic disk cartridges
- 2.4 gpm @ 60 psi (Helps meet CalGreen regulation)

#### APPROVAL:

- AB1953 / NSF61
- ASME A 112.18.1
- CSA B125.1



## CONTACT US:

If you need assistance with installation, replacement parts or have any questions regarding your Rubinet product, please call a Customer Service representative at: 905-851-6781 toll free 1-800-461-5901 or visit **www.rubinet.com**