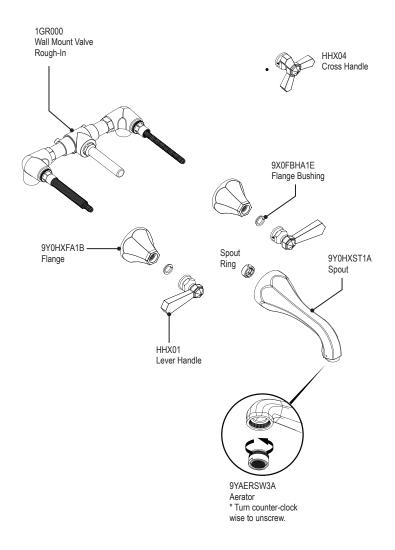

# 1GHXL or C

WALL MOUNT LAVATORY SET

1GHXL

1GHXC

### **REMOVAL OF FAUCET:**

Always turn the water supply off before removing the existing faucet or disassembling a valve. Open both faucet handles to relieve water pressure and to ensure that the water has been successfully turned off.