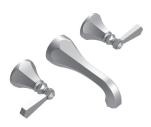

# 1GHXL or C

WALL MOUNT LAVATORY SET

1GHXL

1GHXC

### FEATURES:

- Brass construction with choice of 21 finishes
- Two Cross or Lever handles
- Quarter-turn ceramic disk cartridges
- 2.4 gpm @ 60 psi (Helps meet CalGreen regulation)