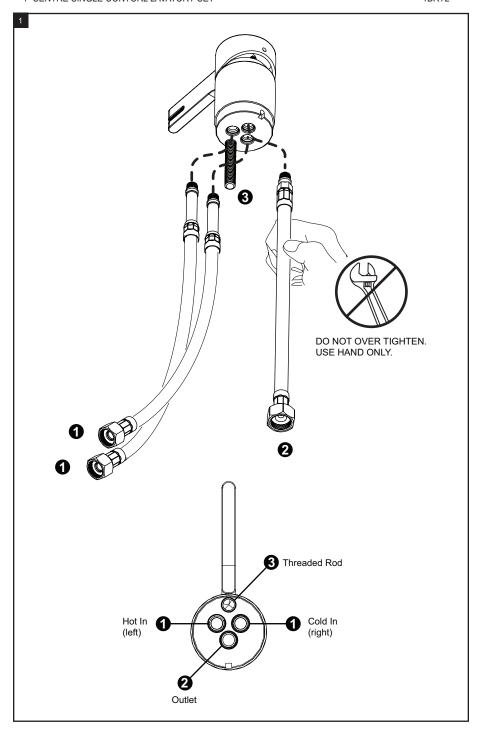

# **ASSEMBLY INSTRUCTION**

1BRTL

4" CENTRE SINGLE CONTROL LAVATORY SET



## REMOVAL OF FAUCET:

Always turn the water supply off before removing the existing faucet or disassembling a valve. Open both faucet handles to relieve water pressure and to ensure that the water has been successfully turned off.

### CARE OF FAUCET:

The use of warm water and a soft cloth is all that is required to clean Rubinet products. The patina of our living finishes (Oil Rubbed Bronze & Tuscan Brass) will change as a result of normal use. Applying Mineral Oil on occasion will create a softer look, subtle color changes and character.













#### **FEATURES:**

- Brass construction with choice of 21 finishes
- Single Contro Lever Handle
- Ceramic Disk Cartridge allows Volume & Temperature control
- 1.5 gpm @ 60 psi





### **CONTACT US:**

If you need assistance with installation, replacement parts or have any questions regarding your Rubinet product, please call a Customer Service representative at: 905-851-6781 toll free 1-800-461-5901 or visit **www.rubinet.com**