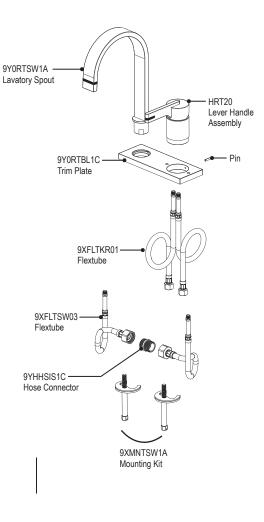

# **ASSEMBLY INSTRUCTION**

1BRTL

4" CENTRE SINGLE CONTROL LAVATORY SET



## REMOVAL OF FAUCET:

Always turn the water supply off before removing the existing faucet or disassembling a valve. Open both faucet handles to relieve water pressure and to ensure that the water has been successfully turned off.

### CARE OF FAUCET:

The use of warm water and a soft cloth is all that is required to clean Rubinet products. The patina of our living finishes (Oil Rubbed Bronze & Tuscan Brass) will change as a result of normal use. Applying Mineral Oil on occasion will create a softer look, subtle color changes and character.













#### **FEATURES:**

- Brass construction with choice of 21 finishes
- Single Contro Lever Handle
- Ceramic Disk Cartridge allows Volume & Temperature control
- 1.5 gpm @ 60 psi





### **CONTACT US:**

If you need assistance with installation, replacement parts or have any questions regarding your Rubinet product, please call a Customer Service representative at: 905-851-6781 toll free 1-800-461-5901 or visit **www.rubinet.com**