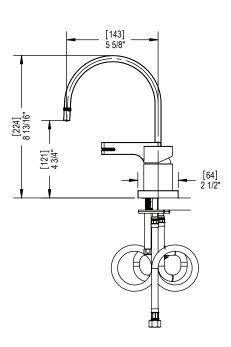

#### **FEATURES:**

- Brass construction with choice of 21 finishes
- Single Contro Lever Handle
- Ceramic Disk Cartridge allows Volume & Temperature control
- 1.5 gpm @ 60 psi