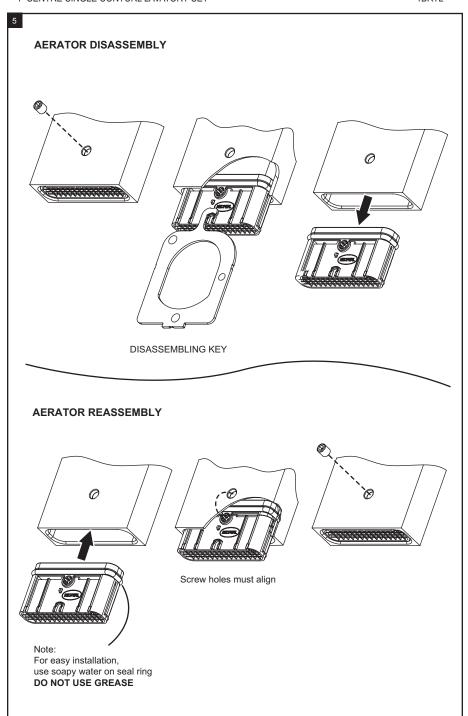

### CARE OF FAUCET:

The use of warm water and a soft cloth is all that is required to clean Rubinet products. The patina of our living finishes (Oil Rubbed Bronze & Tuscan Brass) will change as a result of normal use. Applying Mineral Oil on occasion will create a softer look, subtle color changes and character.