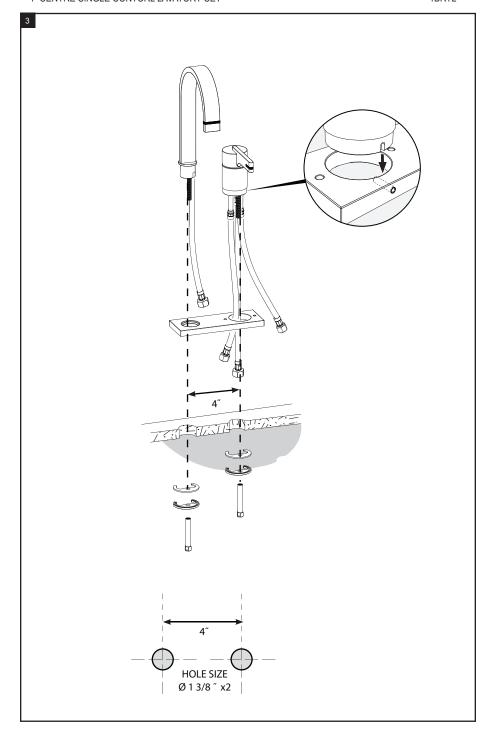

# **ASSEMBLY INSTRUCTION**

1BRTL

4" CENTRE SINGLE CONTROL LAVATORY SET



## REMOVAL OF FAUCET:

Always turn the water supply off before removing the existing faucet or disassembling a valve. Open both faucet handles to relieve water pressure and to ensure that the water has been successfully turned off.

### CARE OF FAUCET:

The use of warm water and a soft cloth is all that is required to clean Rubinet products. The patina of our living finishes (Oil Rubbed Bronze & Tuscan Brass) will change as a result of normal use. Applying Mineral Oil on occasion will create a softer look, subtle color changes and character.













#### **FEATURES:**

- Brass construction with choice of 21 finishes
- Single Contro Lever Handle
- Ceramic Disk Cartridge allows Volume & Temperature control
- 1.5 gpm @ 60 psi





### **CONTACT US:**

If you need assistance with installation, replacement parts or have any questions regarding your Rubinet product, please call a Customer Service representative at: 905-851-6781 toll free 1-800-461-5901 or visit **www.rubinet.com**