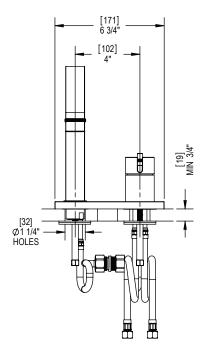

#### **FEATURES:**

- Brass construction with choice of 21 finishes
- Single Contro Lever Handle
- Ceramic Disk Cartridge allows Volume & Temperature control
- 1.5 gpm @ 60 psi