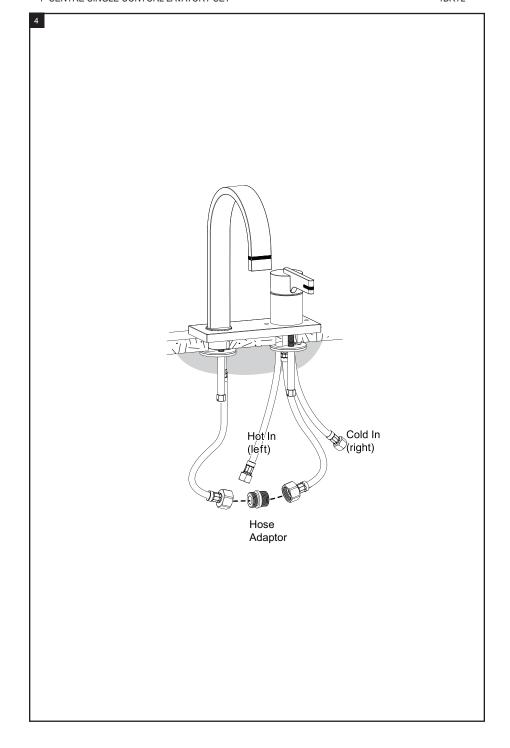

## REMOVAL OF FAUCET:

Always turn the water supply off before removing the existing faucet or disassembling a valve. Open both faucet handles to relieve water pressure and to ensure that the water has been successfully turned off.