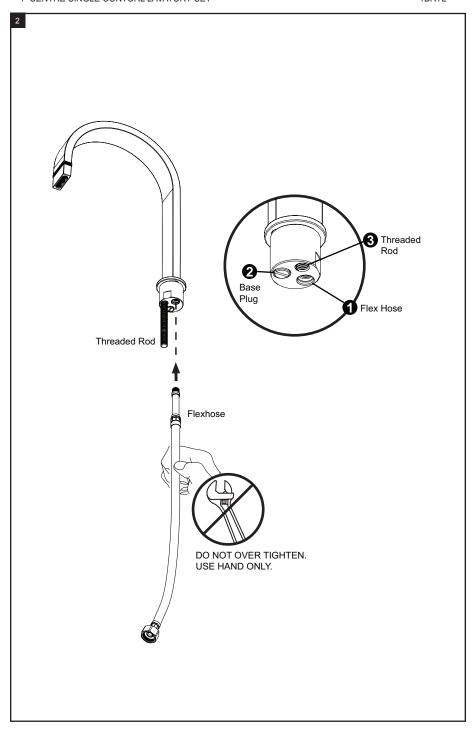

# **ASSEMBLY INSTRUCTION**

1BRTL

4" CENTRE SINGLE CONTROL LAVATORY SET



## REMOVAL OF FAUCET:

Always turn the water supply off before removing the existing faucet or disassembling a valve. Open both faucet handles to relieve water pressure and to ensure that the water has been successfully turned off.

### CARE OF FAUCET:

The use of warm water and a soft cloth is all that is required to clean Rubinet products. The patina of our living finishes (Oil Rubbed Bronze & Tuscan Brass) will change as a result of normal use. Applying Mineral Oil on occasion will create a softer look, subtle color changes and character.













#### **FEATURES:**

- Brass construction with choice of 21 finishes
- Single Contro Lever Handle
- Ceramic Disk Cartridge allows Volume & Temperature control
- 1.5 gpm @ 60 psi





### **CONTACT US:**

If you need assistance with installation, replacement parts or have any questions regarding your Rubinet product, please call a Customer Service representative at: 905-851-6781 toll free 1-800-461-5901 or visit **www.rubinet.com**