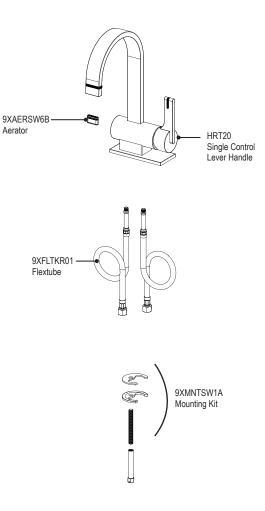

#### FEATURES:

- Brass construction with choice of 21 finishes
- Single Contro Lever Handle
- Ceramic Disk Cartridge allows Volume & Temperature control
- 1.5 gpm @ 60 psi