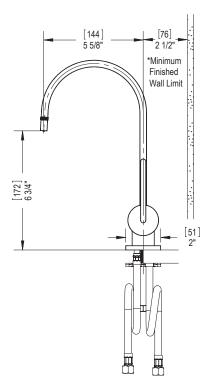

KRTL** 

SINGLE CONTROL LAVATORY SET



**1KRTL** 

#### **REMOVAL OF FAUCET:**

Always turn the water supply off before removing the existing faucet or disassembling a valve. Open both faucet handles to relieve water pressure and to ensure that the water has been successfully turned off.

#### CARE OF FAUCET:

The use of warm water and a soft cloth is all that is required to clean Rubinet products. The patina of our living finishes (Oil Rubbed Bronze & Tuscan Brass) will change as a result of normal use. Applying Mineral Oil on occasion will create a softer look, subtle color changes and character.

















#### FEATURES:

- Brass construction with choice of 21 finishes
- Single Contro Lever Handle
- Ceramic Disk Cartridge allows Volume & Temperature control
- 1.5 gpm @ 60 psi





### CONTACT US:

If you need assistance with installation, replacement parts or have any questions regarding your Rubinet product, please call a Customer Service representative at: 905-851-6781 toll free 1-800-461-5901 or visit **www.rubinet.com**