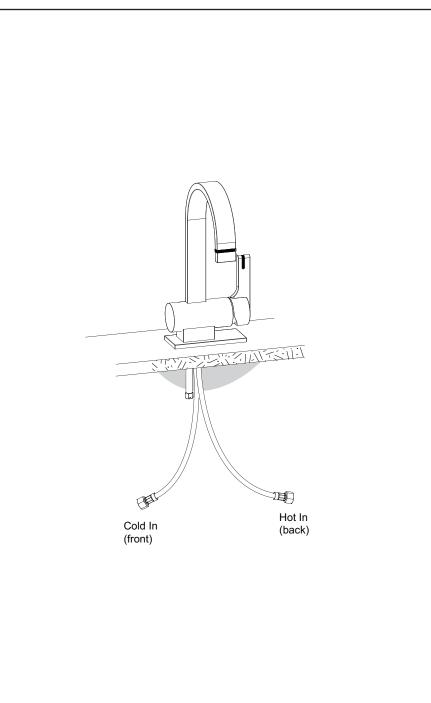

#### **REMOVAL OF FAUCET:**

Always turn the water supply off before removing the existing faucet or disassembling a valve. Open both faucet handles to relieve water pressure and to ensure that the water has been successfully turned off.