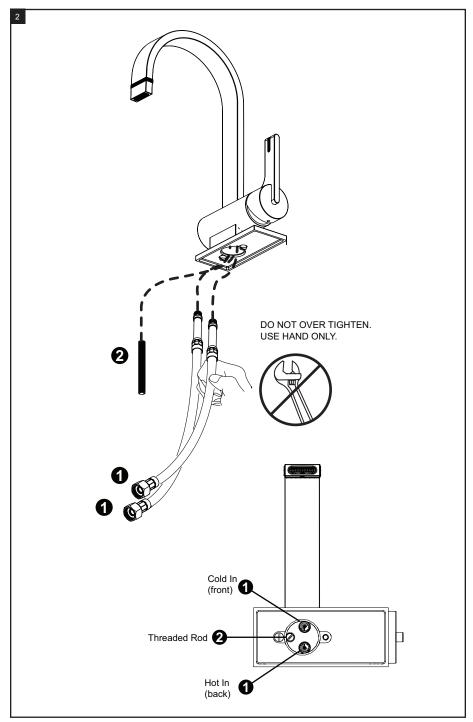

#### **REMOVAL OF FAUCET:**

Always turn the water supply off before removing the existing faucet or disassembling a valve. Open both faucet handles to relieve water pressure and to ensure that the water has been successfully turned off.