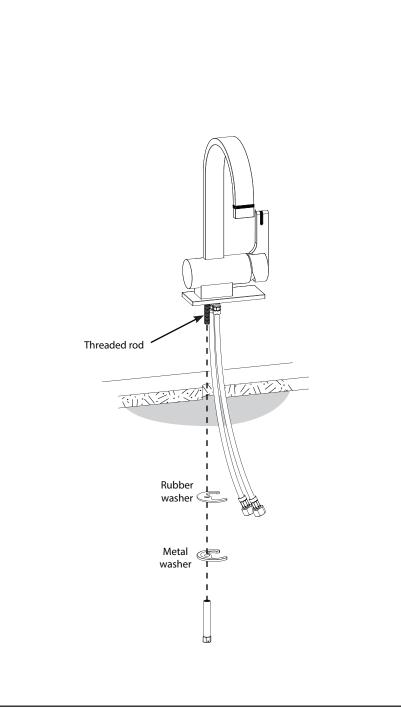

#### **REMOVAL OF FAUCET:**

Always turn the water supply off before removing the existing faucet or disassembling a valve. Open both faucet handles to relieve water pressure and to ensure that the water has been successfully turned off.