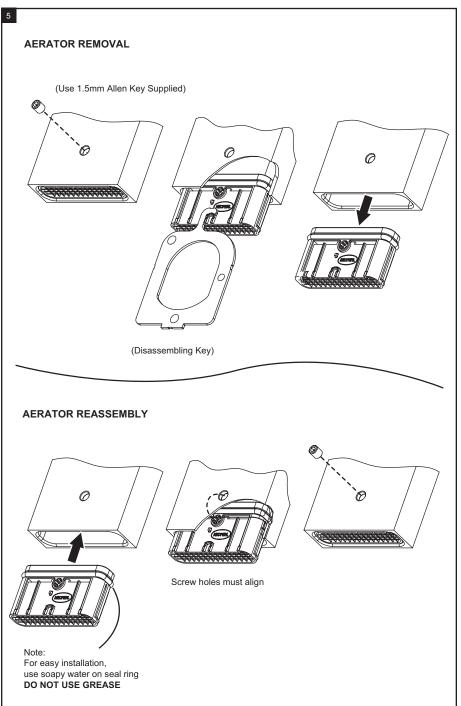

#### CARE OF FAUCET:

The use of warm water and a soft cloth is all that is required to clean Rubinet products. The patina of our living finishes (Oil Rubbed Bronze & Tuscan Brass) will change as a result of normal use. Applying Mineral Oil on occasion will create a softer look, subtle color changes and character.