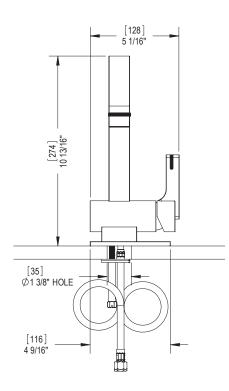

#### FEATURES:

- Brass construction with choice of 21 finishes
- Single Contro Lever Handle
- Ceramic Disk Cartridge allows Volume & Temperature control
- 1.5 gpm @ 60 psi