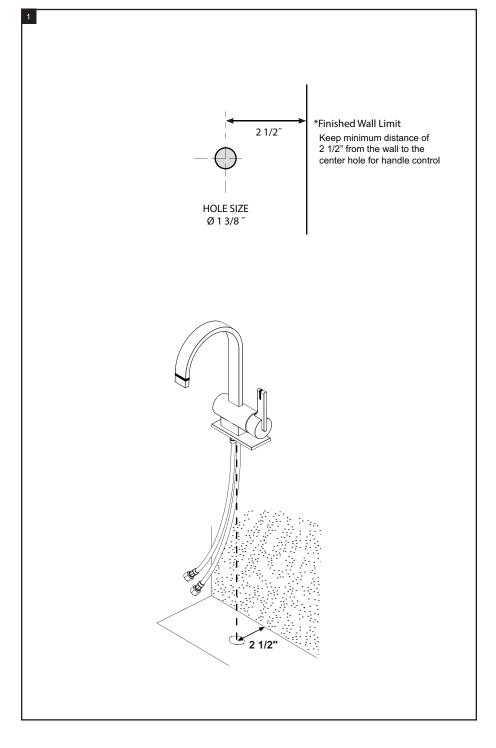

#### **REMOVAL OF FAUCET:**

Always turn the water supply off before removing the existing faucet or disassembling a valve. Open both faucet handles to relieve water pressure and to ensure that the water has been successfully turned off.