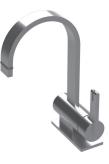

#### FEATURES:

- Brass construction with choice of 21 finishes
- Single Contro Lever Handle
- Ceramic Disk Cartridge allows Volume & Temperature control
- 1.5 gpm @ 60 psi