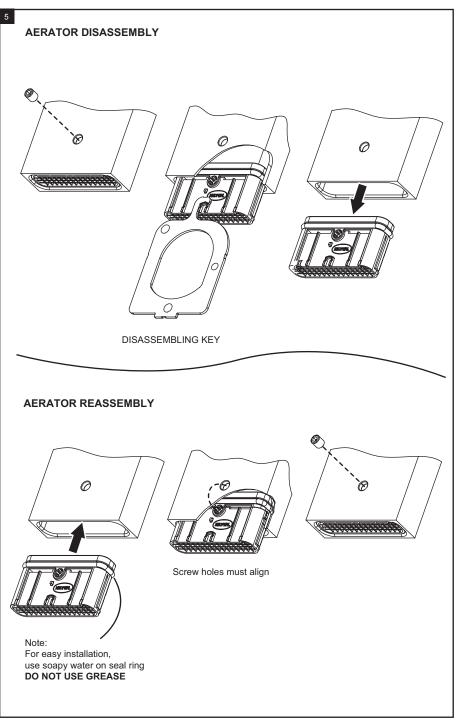

## THE **Rubinet** FAUCET COMPANY

## **ASSEMBLY INSTRUCTION**

1JRTL

WALL MOUNT SINGLE CONTROL LAVATORY SET



1JRTL

## **REMOVAL OF FAUCET:**

Always turn the water supply off before removing the existing faucet or disassembling a valve. Open both faucet handles to relieve water pressure and to ensure that the water has been successfully turned off.

## CARE OF FAUCET:

The use of warm water and a soft cloth is all that is required to clean Rubinet products. The patina of our living finishes (Oil Rubbed Bronze & Tuscan Brass) will change as a result of normal use. Applying Mineral Oil on occasion will create a softer look, subtle color changes and character.