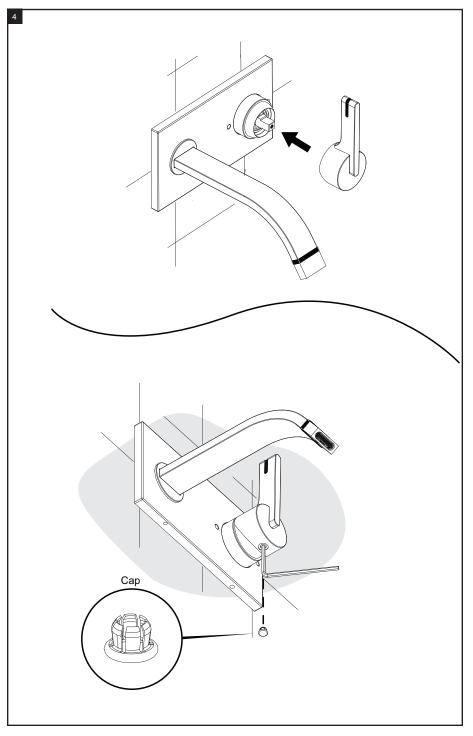

## THE **Rubinet** FAUCET COMPANY

## **ASSEMBLY INSTRUCTION**

1JRTL

WALL MOUNT SINGLE CONTROL LAVATORY SET



1JRTL

## **REMOVAL OF FAUCET:**

Always turn the water supply off before removing the existing faucet or disassembling a valve. Open both faucet handles to relieve water pressure and to ensure that the water has been successfully turned off.

## CARE OF FAUCET:

The use of warm water and a soft cloth is all that is required to clean Rubinet products. The patina of our living finishes (Oil Rubbed Bronze & Tuscan Brass) will change as a result of normal use. Applying Mineral Oil on occasion will create a softer look, subtle color changes and character.