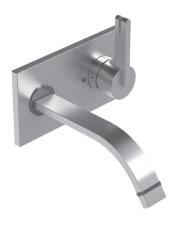

## **ASSEMBLY INSTRUCTION**

1JRTL

WALL MOUNT SINGLE CONTROL LAVATORY SET

1JRTL