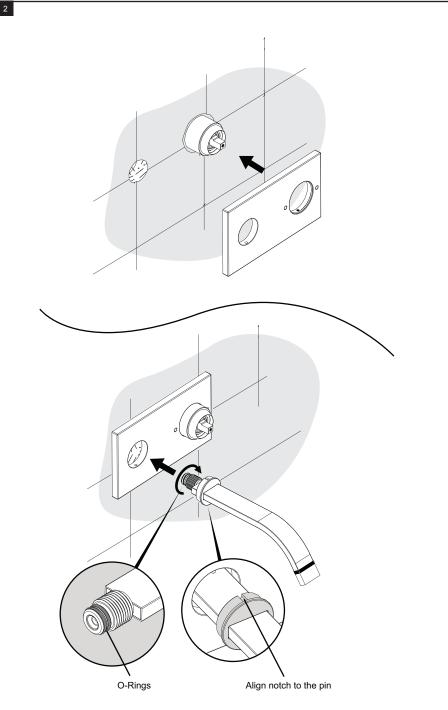

## **ASSEMBLY INSTRUCTION**

1JRTL

WALL MOUNT SINGLE CONTROL LAVATORY SET

1JRTL