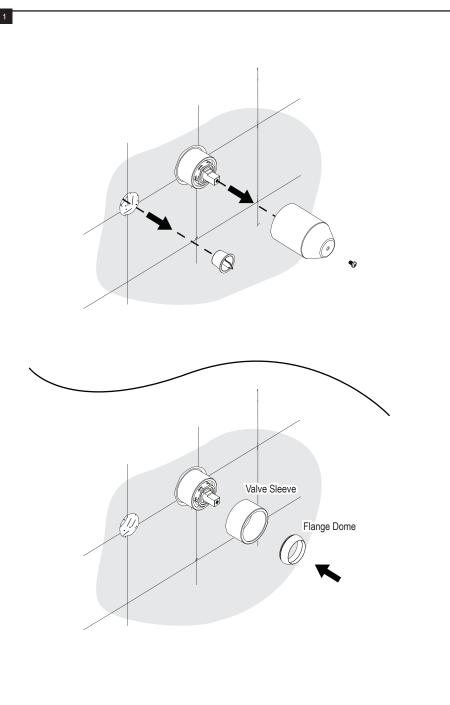

## **ASSEMBLY INSTRUCTION**

1JRTL

WALL MOUNT SINGLE CONTROL LAVATORY SET

1JRTL