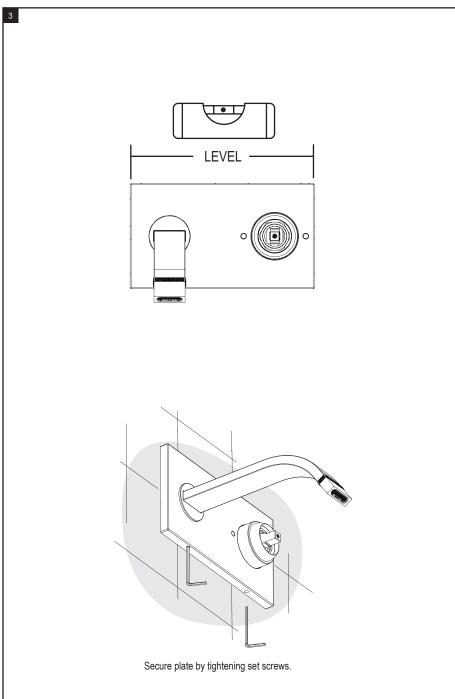

## THE **Rubinet** FAUCET COMPANY

## **ASSEMBLY INSTRUCTION**

1JRTL

WALL MOUNT SINGLE CONTROL LAVATORY SET



1JRTL

## **REMOVAL OF FAUCET:**

Always turn the water supply off before removing the existing faucet or disassembling a valve. Open both faucet handles to relieve water pressure and to ensure that the water has been successfully turned off.

## CARE OF FAUCET:

The use of warm water and a soft cloth is all that is required to clean Rubinet products. The patina of our living finishes (Oil Rubbed Bronze & Tuscan Brass) will change as a result of normal use. Applying Mineral Oil on occasion will create a softer look, subtle color changes and character.