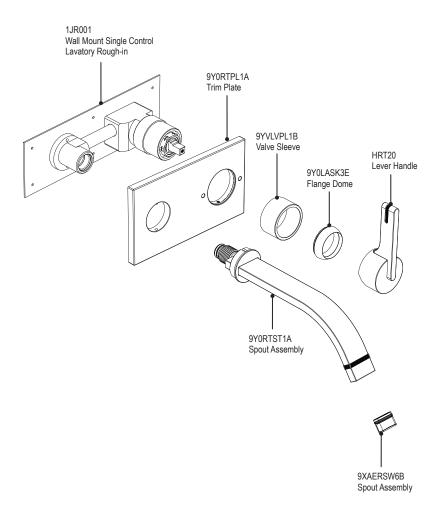

## **ASSEMBLY INSTRUCTION**

1JRTL

WALL MOUNT SINGLE CONTROL LAVATORY SET

1JRTL