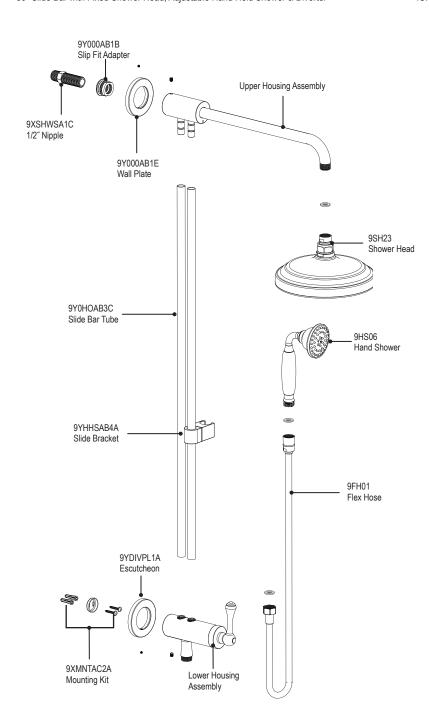

## **ASSEMBLY INSTRUCTION**

4UFM2

30 "Slide Bar with Fixed Shower Head, Adjustable Hand Held Shower & Diverter

## **FEATURES:**

- Brass construction with choice of 21 finishes
- Requires tempered water supply
- Fixed Shower Head & Adjustable Hand Held Shower
- Quarter turn diverter mechanism
- 2.5 gpm @ 60 psi