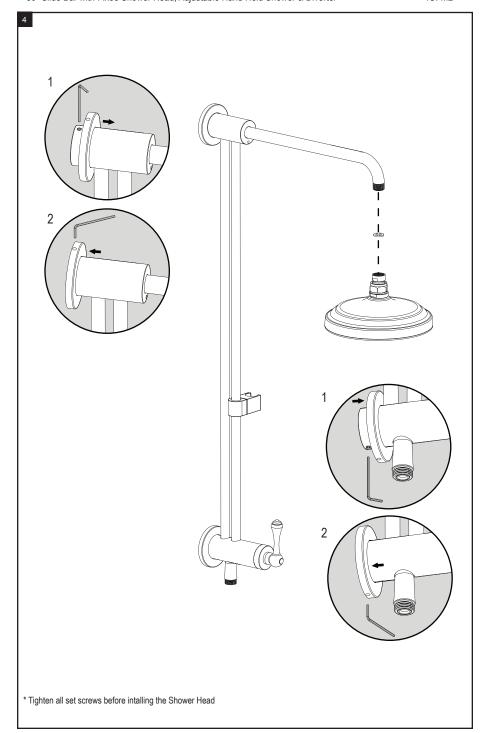

## **ASSEMBLY INSTRUCTION**

4UFM2

30 "Slide Bar with Fixed Shower Head, Adjustable Hand Held Shower & Diverter