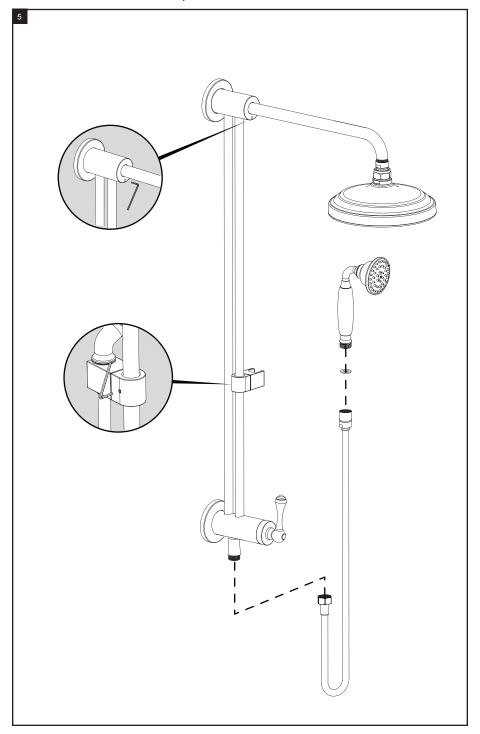

## **ASSEMBLY INSTRUCTION**

4UFM2

30 "Slide Bar with Fixed Shower Head, Adjustable Hand Held Shower & Diverter

## REMOVAL OF FIXTURE:

Always turn the water supply off before removing the existing fixture or disassembling a valve. Open all handles to relieve water pressure and to ensure that the water has been successfully turned off.