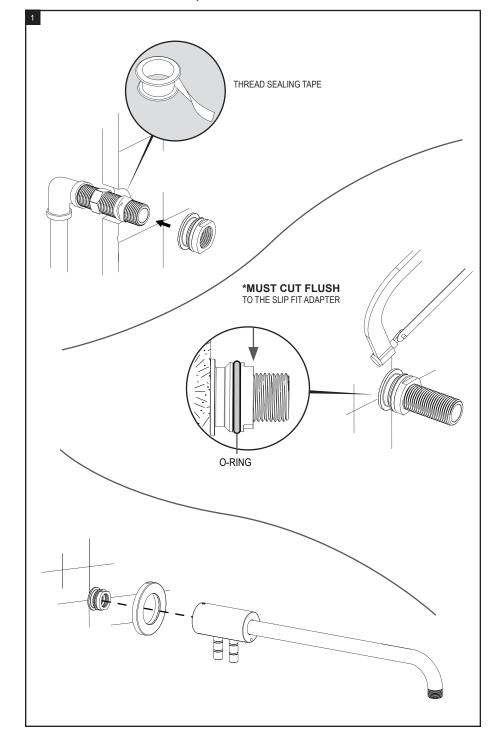

## **ASSEMBLY INSTRUCTION**

4UFM2

30 "Slide Bar with Fixed Shower Head, Adjustable Hand Held Shower & Diverter