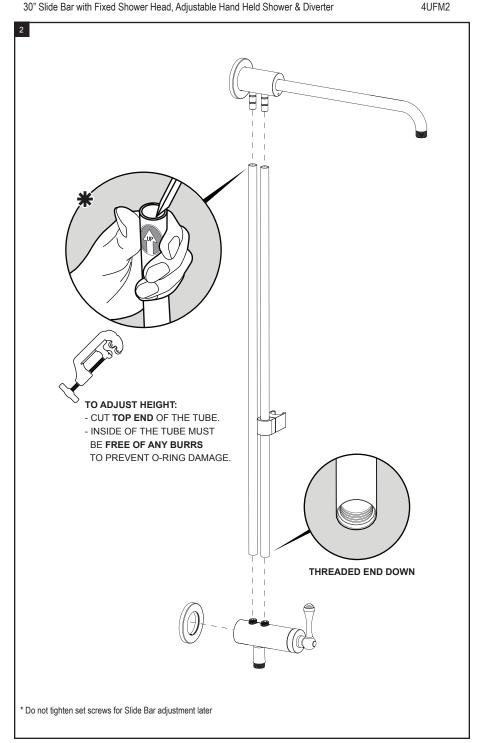

## **ASSEMBLY INSTRUCTION**

4UFM2

30 "Slide Bar with Fixed Shower Head, Adjustable Hand Held Shower & Diverter