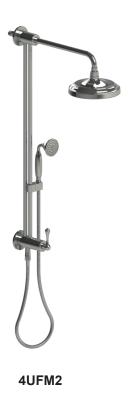

## **ASSEMBLY INSTRUCTION**

4UFM2

30 "Slide Bar with Fixed Shower Head, Adjustable Hand Held Shower & Diverter

## **FEATURES:**

- Brass construction with choice of 21 finishes
- Requires tempered water supply
- Fixed Shower Head & Adjustable Hand Held Shower
- Quarter turn diverter mechanism
- 2.5 gpm @ 60 psi