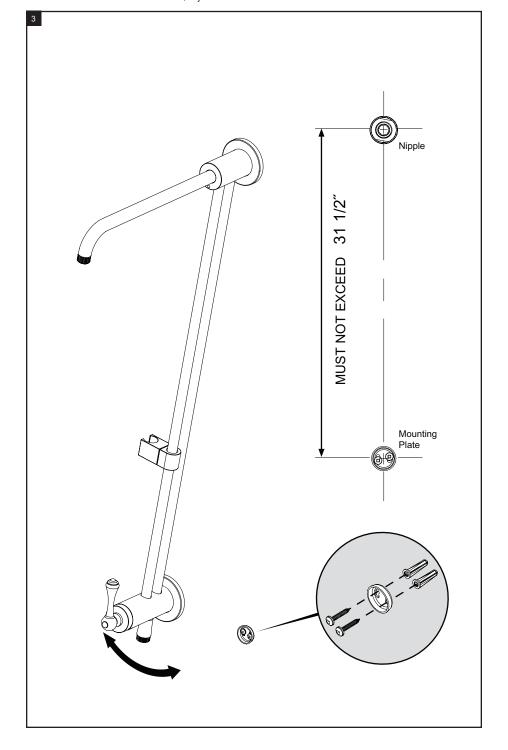

## **ASSEMBLY INSTRUCTION**

4UFM2

30 "Slide Bar with Fixed Shower Head, Adjustable Hand Held Shower & Diverter