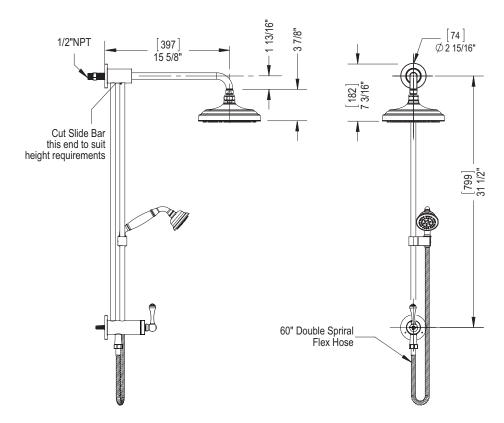

## **ASSEMBLY INSTRUCTION**

4UFM2

30 "Slide Bar with Fixed Shower Head, Adjustable Hand Held Shower & Diverter

## **FEATURES:**

- Brass construction with choice of 21 finishes
- Requires tempered water supply
- Fixed Shower Head & Adjustable Hand Held Shower
- Quarter turn diverter mechanism
- 2.5 gpm @ 60 psi