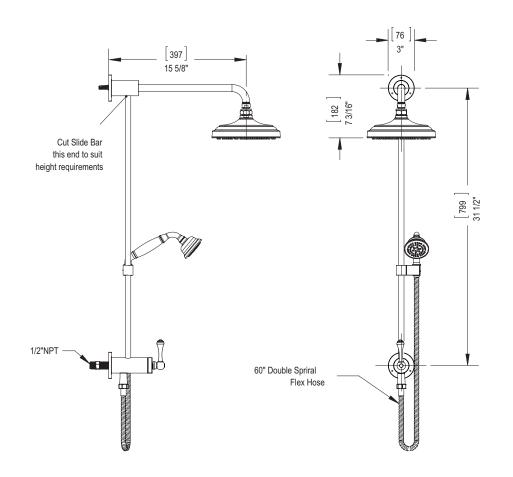

# ASSEMBLY INSTRUCTION

150813

4UFM1

30" Slide Bar with Fixed Shower Head, Adjustable Hand Held Shower & Diverter

# 30" Slide Bar with Fixed Shower Head, Adjustable Hand Held Shower & Diverter

#### FEATURES:

- Brass construction with choice of 21 finishes - Requires tempered water supply - Fixed Shower Head & Adjustable Hand Held Shower - Quarter turn diverter mechanism - 2.5 gpm @ 60 psi