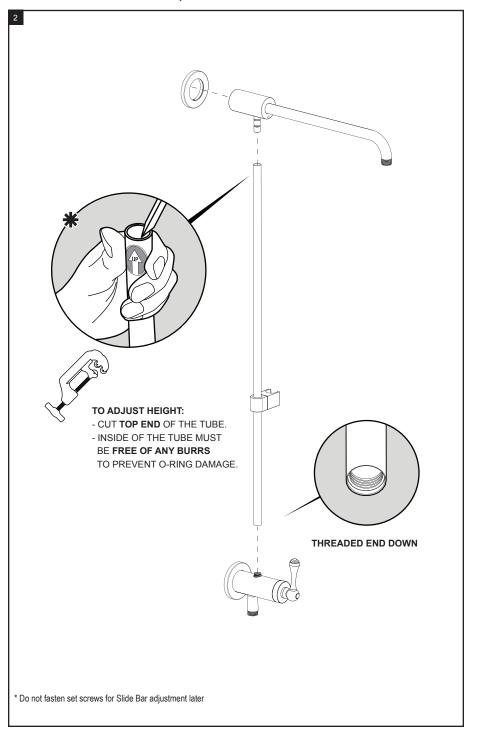

# ASSEMBLY INSTRUCTION

150813

4UFM1

30" Slide Bar with Fixed Shower Head, Adjustable Hand Held Shower & Diverter

# 30" Slide Bar with Fixed Shower Head, Adjustable Hand Held Shower & Diverter