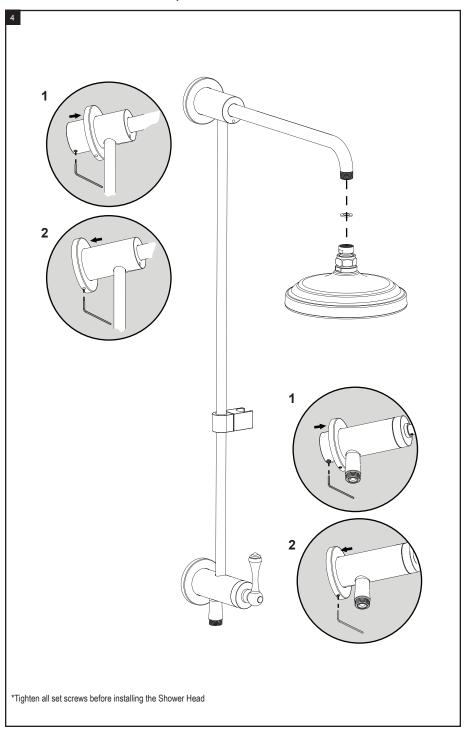

### CARE OF FIXTURE:

The use of warm water and a soft cloth is all that is required to clean Rubinet products. The patina of our living finishes (Oil Rubbed Bronze & Tuscan Brass) will change as a result of normal use. Applying Mineral Oil on occasion will create a softer look, subtle color changes and character.