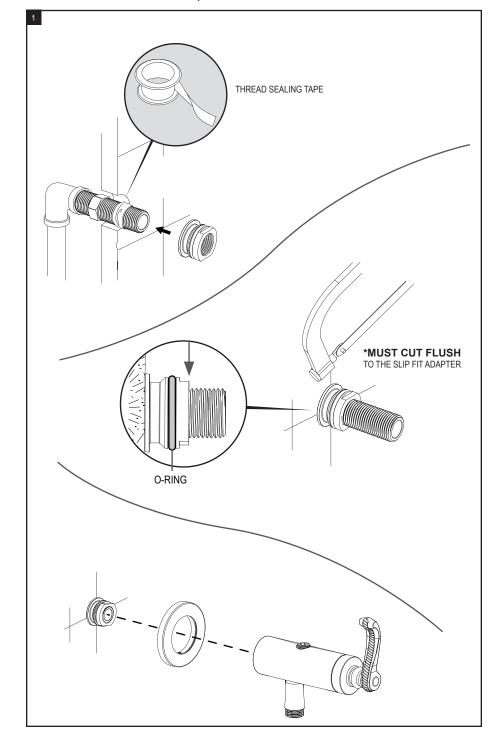

# ASSEMBLY INSTRUCTION

150813

4UFM1

30" Slide Bar with Fixed Shower Head, Adjustable Hand Held Shower & Diverter

# 30" Slide Bar with Fixed Shower Head, Adjustable Hand Held Shower & Diverter