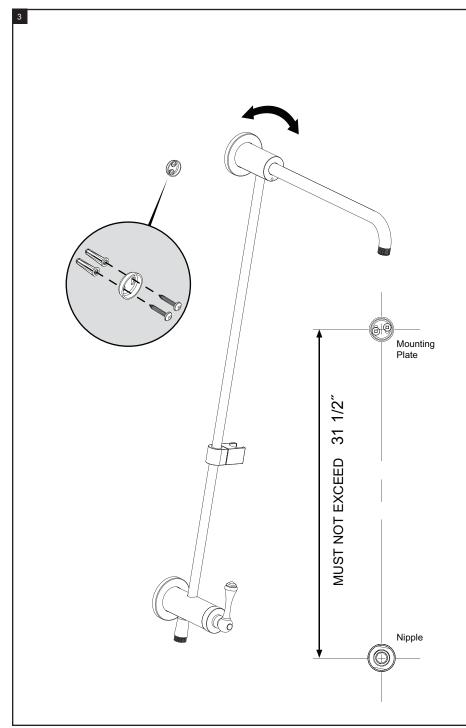

# ASSEMBLY INSTRUCTION

150813

4UFM1

30" Slide Bar with Fixed Shower Head, Adjustable Hand Held Shower & Diverter

# 30" Slide Bar with Fixed Shower Head, Adjustable Hand Held Shower & Diverter