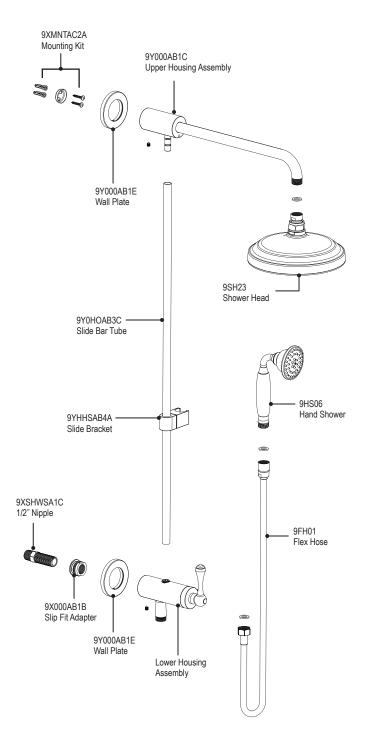

# ASSEMBLY INSTRUCTION

150813

4UFM1

30" Slide Bar with Fixed Shower Head, Adjustable Hand Held Shower & Diverter

# 30" Slide Bar with Fixed Shower Head, Adjustable Hand Held Shower & Diverter