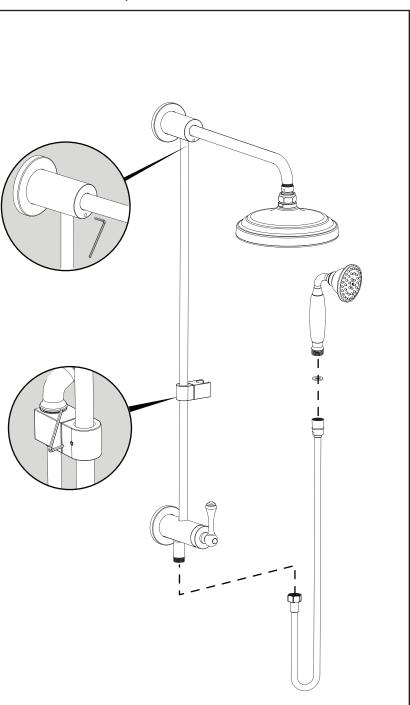

### REMOVAL OF FIXTURE:

Always turn the water supply off before removing the existing fixture or disassembling a valve. Open all handles to relieve water pressure and to ensure that the water has been successfully turned off.