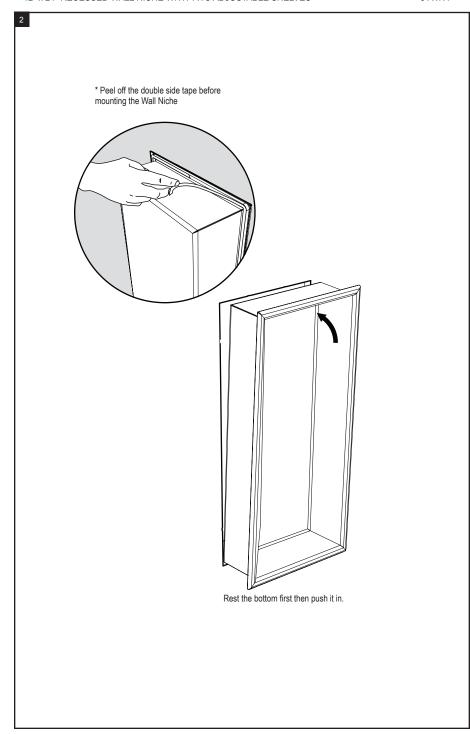

## **ASSEMBLY INSTRUCTION**

9TWN4

VERTICAL WALL NICHE WITH TWO ADJUSTABLE SHELVES

9TWN4 (12" x 24")