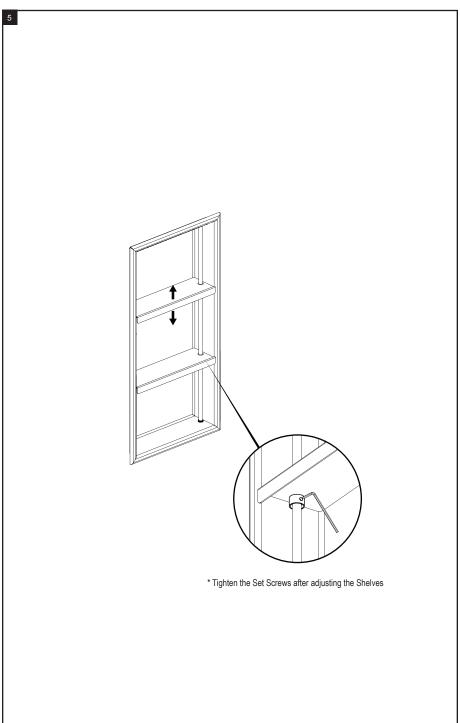

## **ASSEMBLY INSTRUCTION**

9TWN4

VERTICAL WALL NICHE WITH TWO ADJUSTABLE SHELVES

9TWN4 (12" x 24")