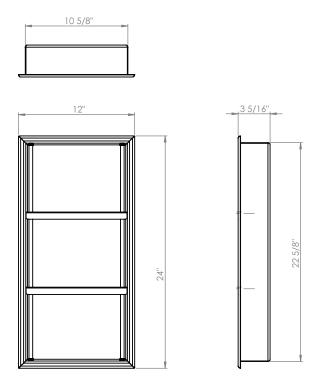

## **FEATURES:**

- Stainless Steel Construction with Choice of Finishes

\*Note: Only Available in CH(PN), GD, SN, SB, WH, MW, BK, MB, NC, RD, AQ, BD

\* HOLE SIZE 22 3/4" x 10 3/4"

## **ASSEMBLY INSTRUCTION**

9TWN4

VERTICAL WALL NICHE WITH TWO ADJUSTABLE SHELVES

9TWN4 (12" x 24")