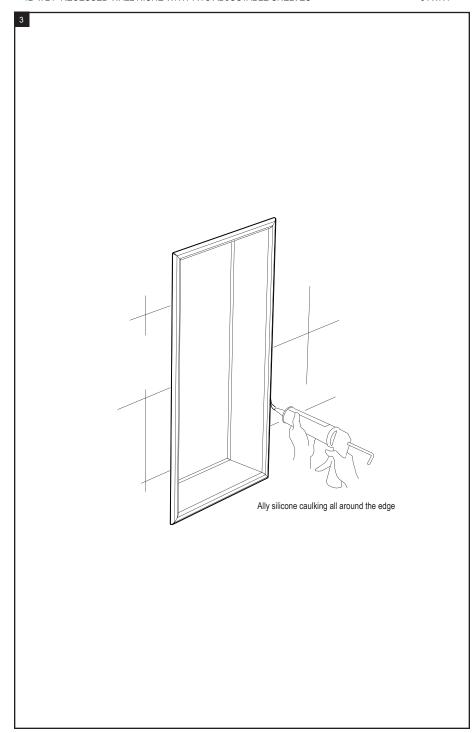

## **ASSEMBLY INSTRUCTION**

9TWN4

VERTICAL WALL NICHE WITH TWO ADJUSTABLE SHELVES

9TWN4 (12" x 24")