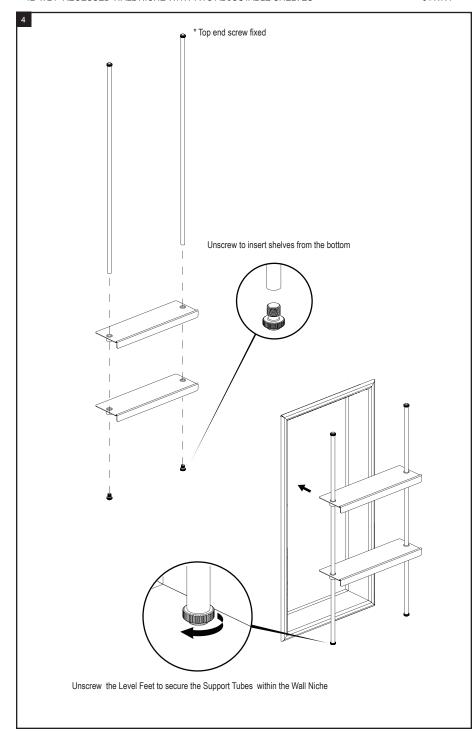

## **FEATURES:**

- Stainless Steel Construction with Choice of Finishes

\*Note: Only Available in CH(PN), GD, SN, SB, WH, MW, BK, MB, NC, RD, AQ, BD

\* HOLE SIZE 22 3/4" x 10 3/4"