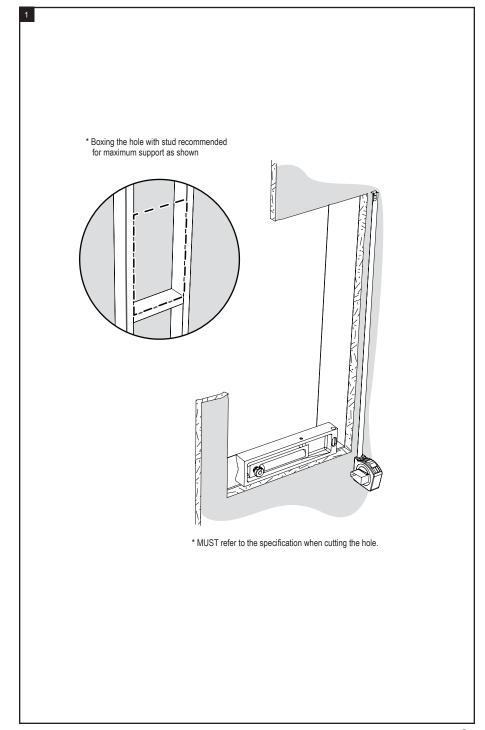

## **ASSEMBLY INSTRUCTION**

9TWN4

VERTICAL WALL NICHE WITH TWO ADJUSTABLE SHELVES

9TWN4 (12" x 24")