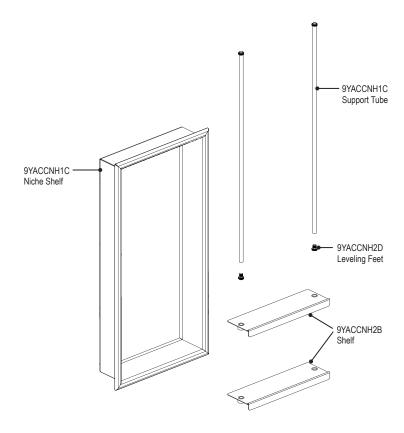

## **ASSEMBLY INSTRUCTION**

9TWN4

VERTICAL WALL NICHE WITH TWO ADJUSTABLE SHELVES

9TWN4 (12" x 24")