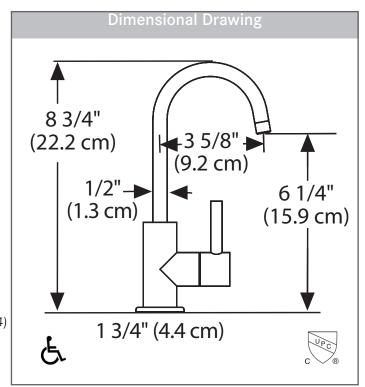

#### **TECHNICAL FEATURES**

Spout Swivel Range

Hot Filtered Faucet Type Flow Rate 0.5 GPM Spray Type Stream **Spray Function** N/A Number of Handles 1

Cartridge 3/8" ceramic

1-1/4" Countertop Hole Diameter Weight 3 lbs

Limited Lifetime Warranty

Certifying Agency **IAPMO** 

Certifications ASME A112.18.1 / CSA B125.1

360°

NSF/ANSI 61 NSF/ANSI 372

**ADA Compliant** Yes