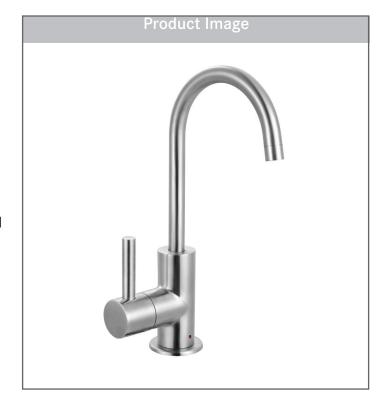

## THE LITTLE BUTLER® HOT FILTERED FAUCET

Model LB13150 Stainless Steel

Steel collection faucets blend the modern look and inherent sturdiness of solid stainless steel and are perfect for today's hard-working kitchens.

#### **FEATURES**

- Solid 304 stainless steel construction delivers corrosion resistance inside and out.
- Optimized for use with Franke filtration systems.
- 360-degree swivel spout provides a full range of motion.
- Pair with other faucets and accessories in the Franke Steel series for a consistent look throughout the kitchen.