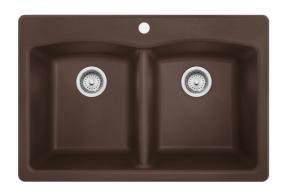

## Ellipse Dual Mount Sink - EDDB33229-1 | 114.0155.298

| Technical Data                          |                    |
|-----------------------------------------|--------------------|
| Aspect                                  |                    |
| Sink type                               | Sink               |
| Type of material                        | Granite            |
| Number of bowls                         | 2                  |
| Color                                   | Mocha              |
| Surface finsh                           | None               |
| Product Dimensions                      |                    |
| Exterior size: right to left            | 32.992             |
| Exterior size: front to back            | 22.008             |
| Large bowl size: right to left          | 14.331             |
| Large bowl size: front to back          | 16.89              |
| Large bowl: depth                       | 9.016              |
| Small bowl size: right to left          | 14.331             |
| Small bowl size: front to back          | 16.89              |
| Small bowl: depth                       | 9.016              |
| Installation                            |                    |
| Minimum cabinet size                    | 36''               |
| Product specifications                  |                    |
| Installation type                       | Topmount / drop in |
| Drain hole                              | 3 1/2"             |
| Position of drainer                     | No drainer         |
| Product identification                  |                    |
| Product brand                           | FRANKE             |
| Product family                          | None               |
| Collection                              | Ellipse            |
| Certified by                            | IAPMO              |
| Features                                |                    |
| Drainers number                         | No drainer         |
| *************************************** |                    |