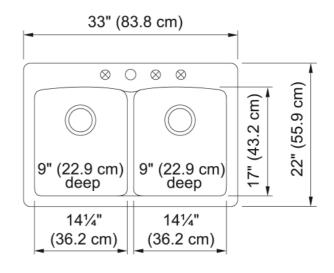

## Ellipse Dual Mount Sink - EDDB33229-1 | 114.0155.298

| Technical Data                          |                    |
|-----------------------------------------|--------------------|
| Aspect                                  |                    |
| Sink type                               | Sink               |
| Type of material                        | Granite            |
| Number of bowls                         | 2                  |
| Color                                   | Mocha              |
| Surface finsh                           | None               |
| Product Dimensions                      |                    |
| Exterior size: right to left            | 32.992             |
| Exterior size: front to back            | 22.008             |
| Large bowl size: right to left          | 14.331             |
| Large bowl size: front to back          | 16.89              |
| Large bowl: depth                       | 9.016              |
| Small bowl size: right to left          | 14.331             |
| Small bowl size: front to back          | 16.89              |
| Small bowl: depth                       | 9.016              |
| Installation                            |                    |
| Minimum cabinet size                    | 36''               |
| Product specifications                  |                    |
| Installation type                       | Topmount / drop in |
| Drain hole                              | 3 1/2"             |
| Position of drainer                     | No drainer         |
| Product identification                  |                    |
| Product brand                           | FRANKE             |
| Product family                          | None               |
| Collection                              | Ellipse            |
| Certified by                            | IAPMO              |
| Features                                |                    |
| Drainers number                         | No drainer         |
| *************************************** |                    |