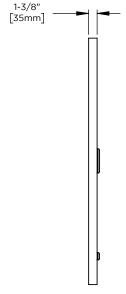

## Dimensions

Width: 24" Height: 40"

| Model Number Key |            |       |        |                 |                |
|------------------|------------|-------|--------|-----------------|----------------|
| PRODUCT LINE     | CATEGORY   | WIDTH | HEIGHT | STYLE           | FINISH OPTIONS |
| C = Craft Series | M = Mirror | 24"   | 40"    | F = Thin Framed | (See above)    |