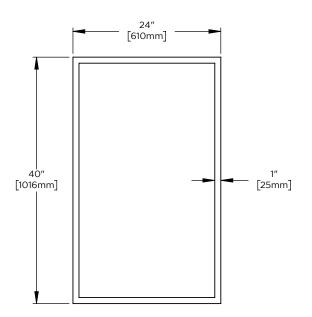

## Dimensions

Width: 24" Height: 40"

| Model Number Key |            |       |        |                 |                |
|------------------|------------|-------|--------|-----------------|----------------|
| PRODUCT LINE     | CATEGORY   | WIDTH | HEIGHT | STYLE           | FINISH OPTIONS |
| C = Craft Series | M = Mirror | 24"   | 40"    | F = Thin Framed | (See above)    |