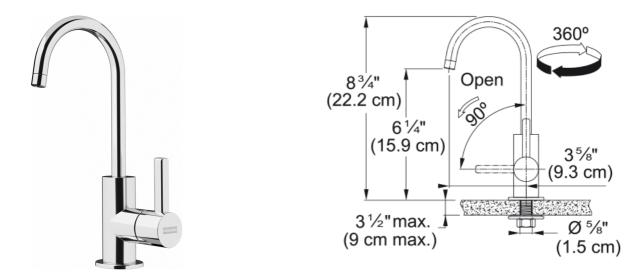

## Universal Cold Filtered - UNJ-FW-CHR | 120.0704.763

| Technical Data               |                           |
|------------------------------|---------------------------|
| Aspect                       |                           |
| Spout type                   | J - spout                 |
| Color                        | Polished chrome           |
| Type of material             | Stainless steel 304       |
| Product Dimensions           |                           |
| Faucet hole diameter         | 31,75 mm                  |
| Cartridge dimension          | 12,70 mm                  |
| Installation                 |                           |
| Mounting type                | Shank                     |
| Water supply hose connection | 3/8"                      |
| Water supply hose length     | 1524 mm                   |
| Product specifications       |                           |
| Pressure                     | Low pressure for standard |
| Faucet type                  | Swivel spout              |
| Faucet operation             | Side lever                |
| Faucet rotation              | 360°                      |
| Product identification       |                           |
| Product brand                | FRANKE                    |
| Product family               | None                      |
| Collection                   | Universal                 |
| Features                     |                           |
| Water saving feature         | No                        |
| Type of aerator              | Laminar                   |
| Little butler type           | Chilling tank             |