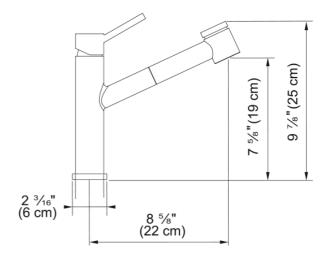

## Steel Pull-Out Faucet - STL-PO-304 | 115.0361.293

| Technical Data Aspect          |                     |
|--------------------------------|---------------------|
|                                |                     |
| Color                          | Stainless steel     |
| Type of material               | Stainless steel 304 |
| Flexible pullout hose material |                     |
| Spray head material            | Stainless steel     |
| Product Dimensions             |                     |
| Faucet hole diameter           | 35 mm               |
| Cartridge dimension            | 35 mm               |
| Installation                   |                     |
| Mounting type                  | Shank               |
| Water supply hose connection   | 1/2"                |
| Water supply hose length       | 800 mm              |
| Product specifications         |                     |
| Pressure                       | High pressure       |
| Faucet type                    | Spray               |
| Faucet operation               | Side lever          |
| Faucet rotation                | 360°                |
| Product identification         |                     |
| Product brand                  | FRANKE              |
| Product family                 | Mythos              |
| Collection                     | Steel               |
| Features                       |                     |
| Water saving feature           | No                  |
| Type of aerator                | Honevcomb           |