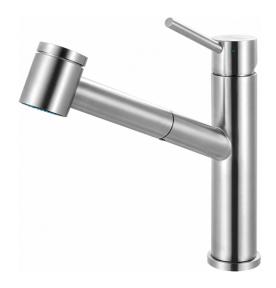

## Steel Pull-Out Faucet - STL-PO-304 | 115.0361.293

| Technical Data Aspect          |                     |
|--------------------------------|---------------------|
|                                |                     |
| Color                          | Stainless steel     |
| Type of material               | Stainless steel 304 |
| Flexible pullout hose material |                     |
| Spray head material            | Stainless steel     |
| Product Dimensions             |                     |
| Faucet hole diameter           | 35 mm               |
| Cartridge dimension            | 35 mm               |
| Installation                   |                     |
| Mounting type                  | Shank               |
| Water supply hose connection   | 1/2"                |
| Water supply hose length       | 800 mm              |
| Product specifications         |                     |
| Pressure                       | High pressure       |
| Faucet type                    | Spray               |
| Faucet operation               | Side lever          |
| Faucet rotation                | 360°                |
| Product identification         |                     |
| Product brand                  | FRANKE              |
| Product family                 | Mythos              |
| Collection                     | Steel               |
| Features                       |                     |
| Water saving feature           | No                  |
| Type of aerator                | Honevcomb           |