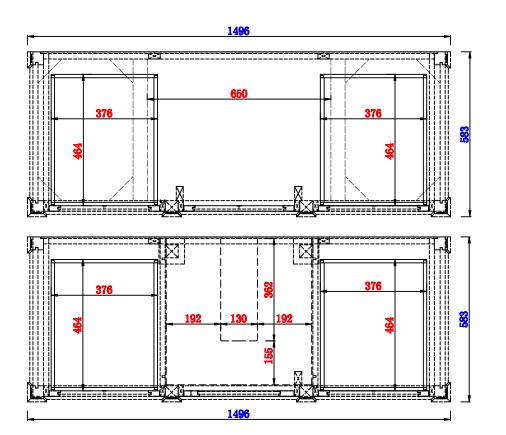

# **Brittany 1524mm Cabinet**

Diagrams with Dimensions page 02 of 03

NOTE ONE: Countertops are not shown in these diagrams. (Cabinet Only) NOTE TWO: Internal Shelves (Shown) are designed to align with sinks in James Martin's Optional Countertops. Customers' own countertops and sinks may align differently, and modification may be required. Please consult our website for Countertop Diagrams: www.jamesmartinvanities.com