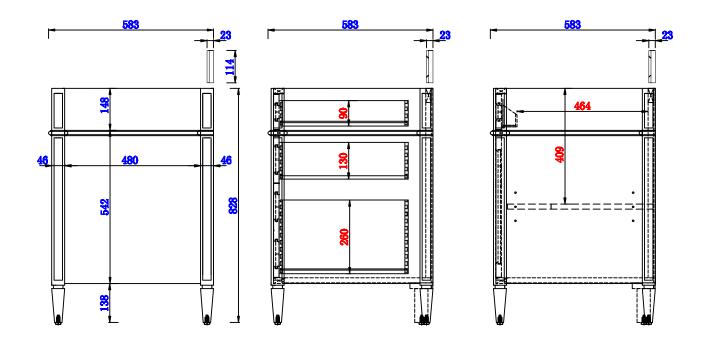

# **Brittany 1524mm Cabinet**

Diagrams with Dimensions page 01 of 03

NOTE ONE: Countertops are not shown in these diagrams. (Cabinet Only) NOTE TWO: Wood Backsplash (Shown) is designed for the molding detail to align with sinks in James Martin's Optional Countertops. Customers' own countertops and sinks may align differently. Please consult our website for Countertop Diagrams: www.jamesmartinvanities.com

# **Brittany 1524mm Cabinet**

Diagrams with Dimensions page 03 of 03

NOTE ONE: Countertops are not shown in these diagrams. (Cabinet Only) NOTE TWO: Wood Backsplash (Shown) is designed for the molding detail to align with sinks in James Martin's Optional Countertops. Customers' own countertops and sinks may align differently. Please consult our website for Countertop Diagrams: www.jamesmartinvanities.com