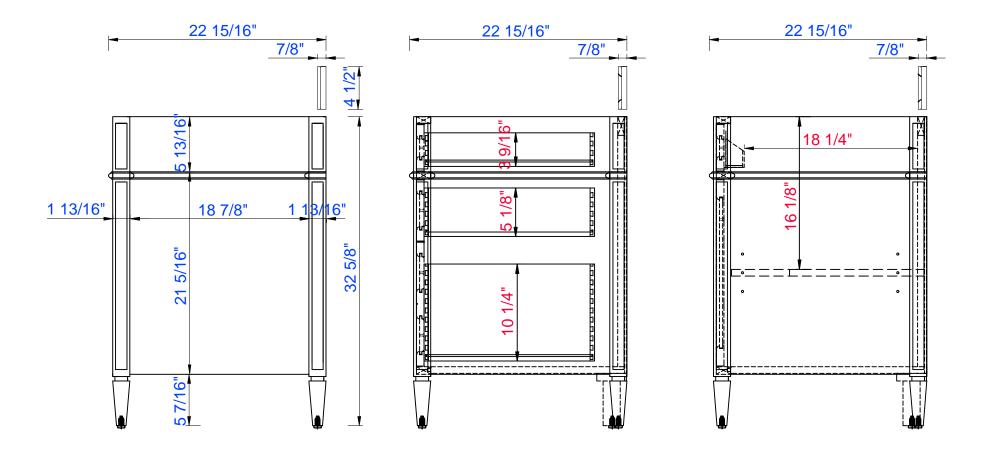

6015

650-V60S-BKO 650-V60S-BNM 650-V60S-CWH 650-V60S-UGR 650-V60S-VBL

VANITIES™

Brittany 60<sup>"</sup> Cabinet

Diagrams with Dimensions page 03 of 03

NOTE ONE: Countertops are not shown in these diagrams. (Cabinet Only)

NOTE TWO: Wood Backsplash (Shown) is designed for the molding detail to align with sinks in James Martin's Optional Countertops.

Customers' own countertops and sinks may align differently.

Please consult our website for Countertop Diagrams: www.jamesmartinvanities.com