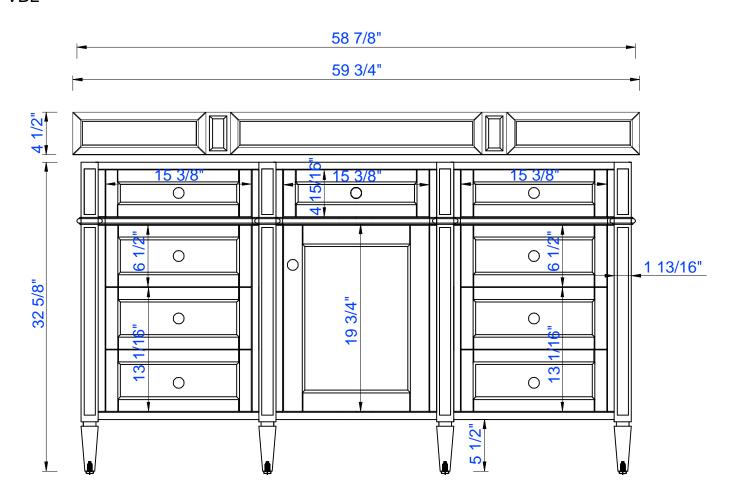

60 5

650-V60S-BKO 650-V60S-BNM 650-V60S-CWH 650-V60S-UGR 650-V60S-VBL JAMES MARTIN

VANITIES

Brittany 60<sup>"</sup> Cabinet

Diagrams with Dimensions page 01 of 03

NOTE ONE: Countertops are not shown in these diagrams. (Cabinet Only) NOTE TWO: Wood Backsplash (Shown) is designed for the molding detail to align with sinks in James Martin's Optional Countertops. Customers' own countertops and sinks may align differently. Please consult our website for Countertop Diagrams: www.jamesmartinvanities.com