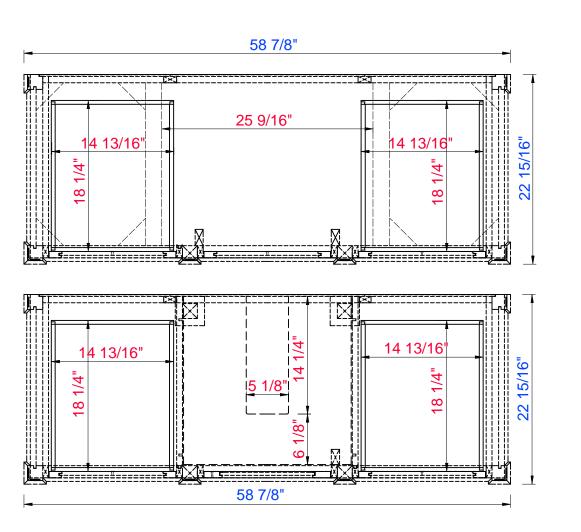

601.51

650-V60S-BKO 650-V60S-BNM 650-V60S-CWH 650-V60S-UGR 650-V60S-VBL JAMES MARTIN

VANITIES

Brittany 60<sup>"</sup> Cabinet

Diagrams with Dimensions page 02 of 03

NOTE ONE: Countertops are not shown in these diagrams. (Cabinet Only) NOTE TWO: Internal Shelves (Shown) are designed to align with sinks in James Martin's Optional Countertops. Customers' own countertops and sinks may align differently, and modification may be required. Please consult our website for Countertop Diagrams: www.jamesmartinvanities.com