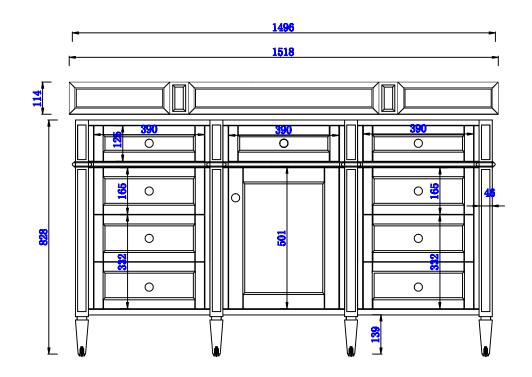

# **Brittany 1524mm Cabinet**

Diagrams with Dimensions page 01 of 03

NOTE ONE: Countertops are not shown in these diagrams. (Cabinet Only) NOTE TWO: Wood Backsplash (Shown) is designed for the molding detail to align with sinks in James Martin's Optional Countertops. Customers' own countertops and sinks may align differently. Please consult our website for Countertop Diagrams: www.jamesmartinvanities.com