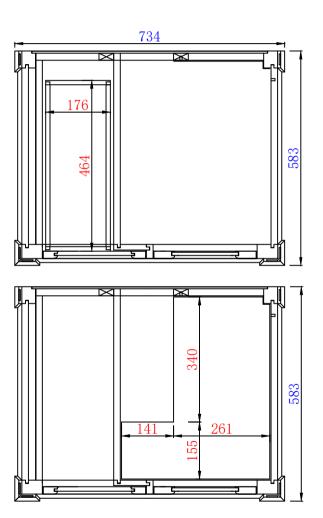

#### JAMES MARTIN

Brittany 762mm Single Vanity Cabinet
Diagrams with Dimensions
page 02 of 03

Item Number: 650-V30-BKO 650-V30-BNM 650-V30-BW 650-V30-SBR 650-V30-SGR 650-V30-UGR

650-V30-VBL