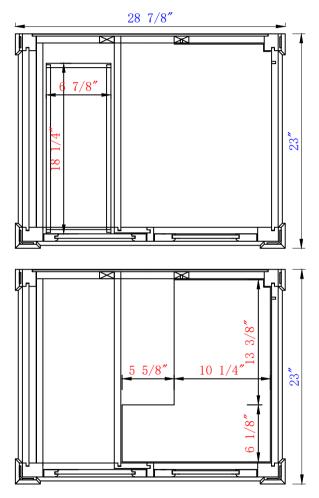

NOTE ONE: Countertops are not shown in these diagrams .(Cabinet Only)

NOTE ONE: Countertops are not shown in these diagrams. (Cabinet Only)

NOTE TWO: Wood Backsplash (Shown) is designed for the molding detail to align with sinks in James Martin's Optional Countertops.

Customers' own countertops and sinks may align differently.

Please consult our website for Countertop Diagrams: www.jamesmartinvanities.com

162mm

Item Number: 650-V30-BKO 650-V30-BNM 650-V30-SBR 650-V30-SGR 650-V30-UGR 650-V30-VBL

### JAMES MARTIN

Brittany 762mm Single Vanity Cabinet
Diagrams with Dimensions
page 01 of 03

NOTE ONE: Countertops are not shown in these diagrams .(Cabinet Only)

NOTE TWO: Wood Backsplash (Shown) is designed for the molding detail to align with sinks in James Martin's Optional Countertops. Customers' own countertops and sinks may align differently.