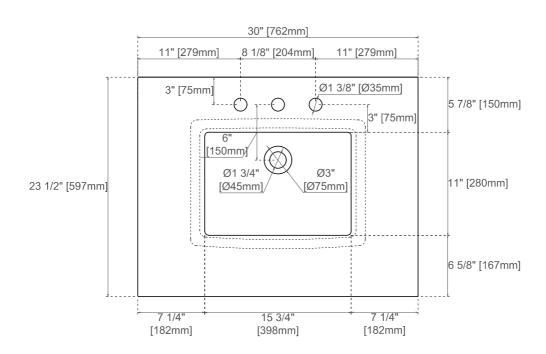

080,090 Sereis Tops

# 050 Quartz Sereis Tops

Visit website for warranty and installation information www.jamesmartinvanities.com

650-V30-UGR 650-V30-VBL

NOTE ONE: Countertops are not shown in these diagrams .(Cabinet Only)

NOTE TWO: Wood Backsplash (Shown) is designed for the molding detail to align with sinks in James Martin's Optional Countertops. Customers' own countertops and sinks may align differently.