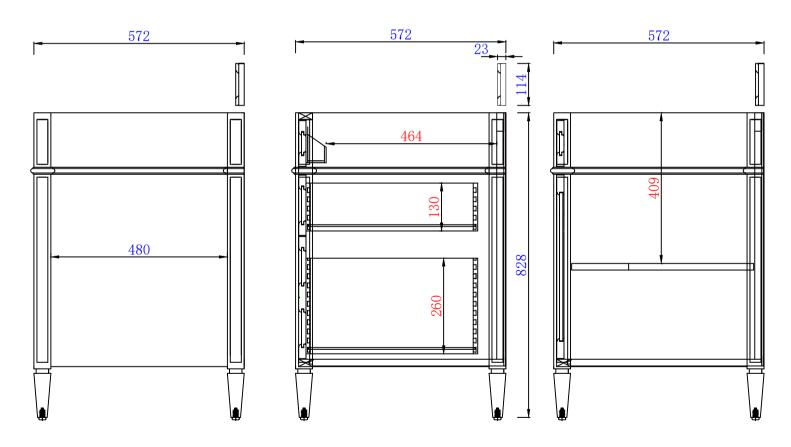

### JAMES MARTIN

Brittany 762mm Single Vanity Cabinet
Diagrams with Dimensions
page 01 of 03

NOTE ONE: Countertops are not shown in these diagrams .(Cabinet Only)

NOTE TWO: Wood Backsplash (Shown) is designed for the molding detail to align with sinks in James Martin's Optional Countertops. Customers' own countertops and sinks may align differently.

162mm

Item Number: 650-V30-BKO 650-V30-BNM 650-V30-SBR 650-V30-SGR 650-V30-UGR 650-V30-VBL