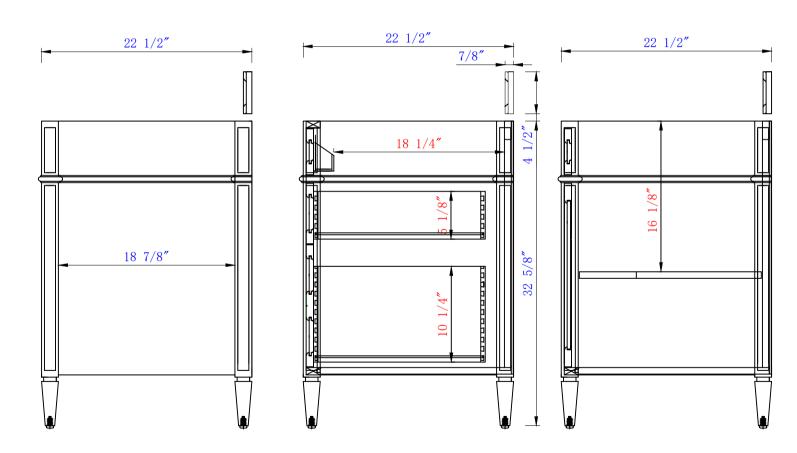

# 050 Quartz Sereis Tops

Visit website for warranty and installation information www.jamesmartinvanities.com

650-V30-UGR 650-V30-VBL

NOTE ONE: Countertops are not shown in these diagrams .(Cabinet Only)

NOTE TWO: Wood Backsplash (Shown) is designed for the molding detail to align with sinks in James Martin's Optional Countertops. Customers' own countertops and sinks may align differently.

Item Number: 650-V30-BKO 650-V30-BNM 650-V30-SBR 650-V30-SGR 650-V30-UGR 650-V30-VBL