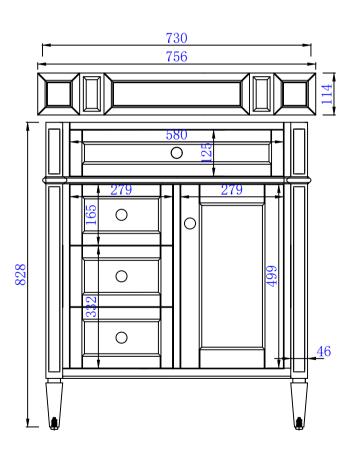

### JAMES MARTIN

NOTE ONE: Countertops are not shown in these diagrams .(Cabinet Only)

NOTE TWO: Internal Shelves (Shown) are designed to align with sinks in James Martin's Optional Countertops.

Customers' own countertops and sinks may align differently, and modification may be required.

Please consult our website for Countertop Diagrams: www.jamesmartinvanities.com

650-V30-BW

650-V30-SBR 650-V30-SGR

650-V30-UGR

650-V30-VBL

JAMES MARTIN

**Brittany 30" Single Vanity Cabinet** Diagrams with Dimensions page 03 of 03