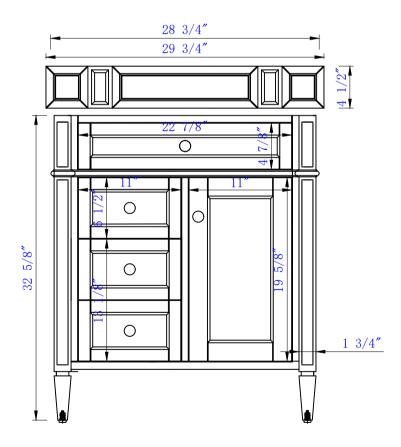

Item Number: 650-V30-BKO 650-V30-BNM 650-V30-SBR 650-V30-SGR 650-V30-UGR 650-V30-VBL

### JAMES MARTIN

NOTE ONE: Countertops are not shown in these diagrams .(Cabinet Only)

NOTE TWO: Internal Shelves (Shown) are designed to align with sinks in James Martin's Optional Countertops.

Customers' own countertops and sinks may align differently, and modification may be required.

Please consult our website for Countertop Diagrams: www.jamesmartinvanities.com

650-V30-BW

650-V30-SBR 650-V30-SGR

650-V30-UGR

650-V30-VBL

JAMES MARTIN

**Brittany 30" Single Vanity Cabinet** Diagrams with Dimensions page 03 of 03