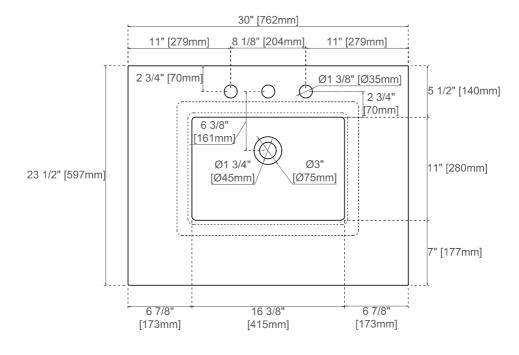

080,090 Sereis Tops

# 050 Quartz Sereis Tops

Visit website for warranty and installation information www.jamesmartinvanities.com

650-V30-UGR 650-V30-VBL

NOTE ONE: Countertops are not shown in these diagrams .(Cabinet Only)

NOTE TWO: Wood Backsplash (Shown) is designed for the molding detail to align with sinks in James Martin's Optional Countertops. Customers' own countertops and sinks may align differently.