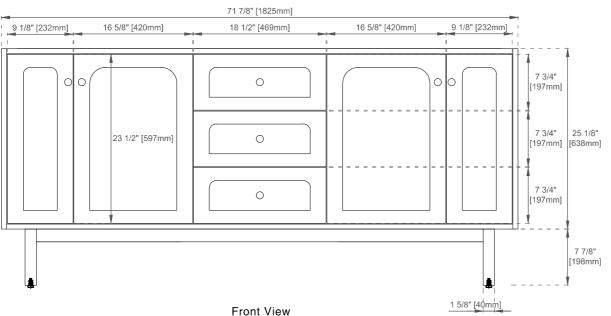

#### Dimension

Width:71-7/8" Depth:23-1/8" Height:33"

Rough-In Height:21-1/2"

### 545-V72-LNO

Diagrams are of cabinets only -James Martin Optional Countertops and sinks are not shown