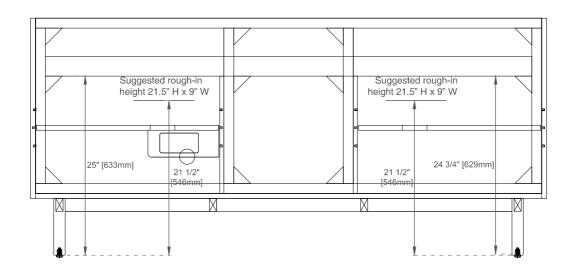

## 72" LAURENT VANITY

### 545-V72-LNO

Back View

Diagrams are of cabinets only -James Martin Optional Countertops and sinks are not shown

080,090 Sereis Tops