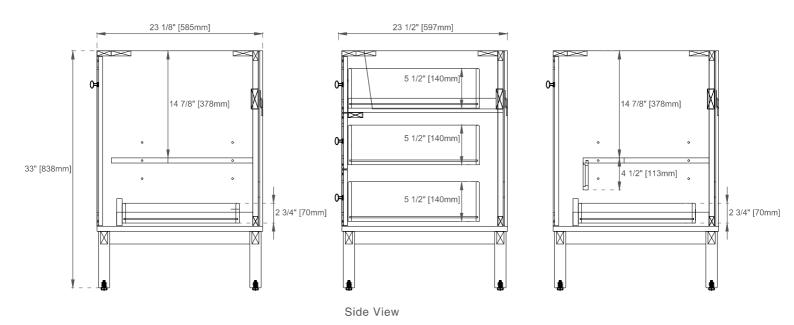

#### Dimension

Width:71-7/8" Depth:23-1/8" Height:33"

Rough-In Height:21-1/2"

### 545-V72-LNO

Diagrams are of cabinets only -James Martin Optional Countertops and sinks are not shown