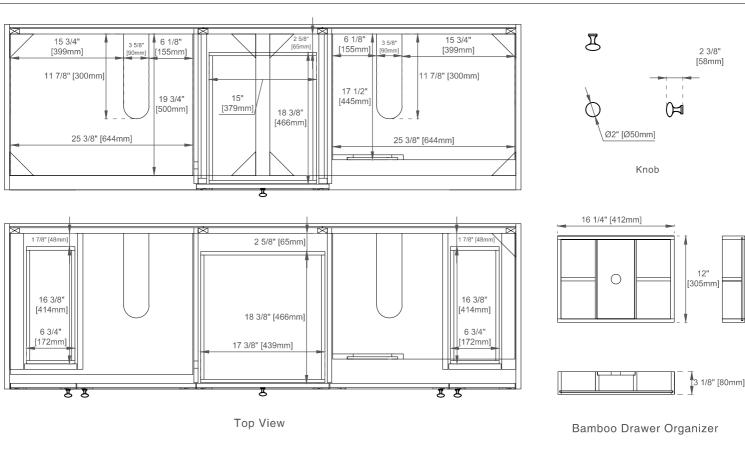

### 545-V72-LNO

Diagrams are of cabinets only -James Martin Optional Countertops and sinks are not shown

### 545-V72-LNO

Back View

Diagrams are of cabinets only -James Martin Optional Countertops and sinks are not shown

080,090 Sereis Tops