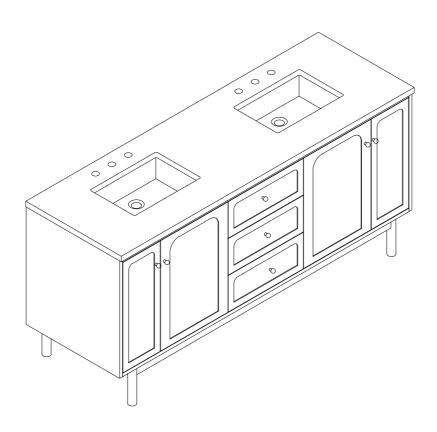

### 72" LAURENT VANITY

## JAMES MARTIN VANITIES\*\*

545-V72-LNO

### **Features**

Materials

Solids (Species): Ash

Veneers: Flat Cut White Oak

Panels: Plywood

Number of Basins: Double

Vanity Top: Sold Separately - 3cm Top with Sink

Basins Included: No Number of Doors: Four Number of Drawers: Five Number of Tip Outs: No

## 72" LAURENT VANITY

# JAMES MARTIN VANITIES