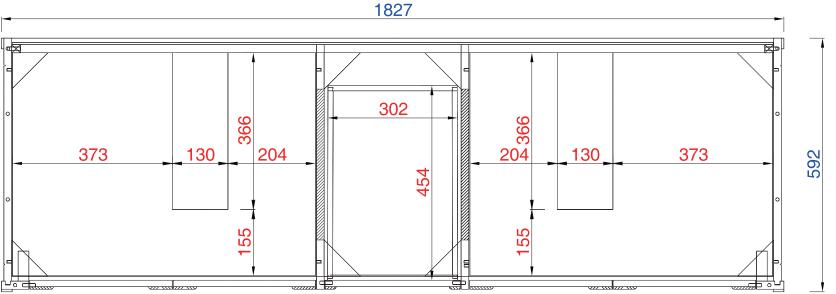

305-V72-WWW

JAMES MARTIN

Chicago 72<sup>"</sup> Cabinet

VANITIES™

Diagrams with Dimensions page 01 of 03

305-V72-WWW

JAMES MARTIN

VANITIES™

## Chicago 1828mm Cabinet

Diagrams with Dimensions page 01 of 03

1828000

305-V72-WWW

JAMES MARTIN

VANITIES™