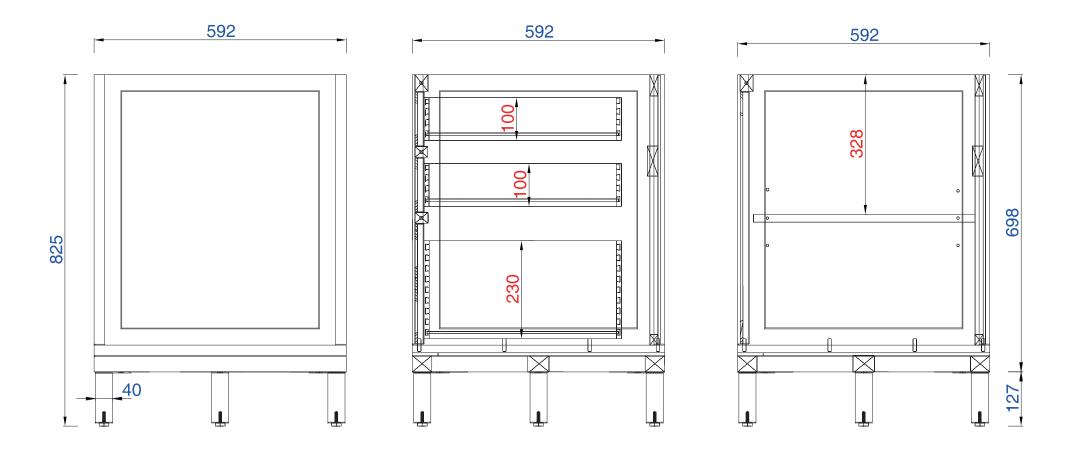

Chicago 72<sup>"</sup> Cabinet

**Diagrams with Dimensions** page 02 of 03

NOTE ONE: Countertops are not shown in these diagrams. (Cabinet Only) NOTE TWO: Internal Shelves (Shown) are designed to align with sinks in James Martin's Optional Countertops. Customers' own countertops and sinks may align differently, and modification may be required. Please consult our website for Countertop Diagrams: www.jamesmartinvanities.com

### Chicago 1828mm Cabinet

**Diagrams with Dimensions** page 02 of 03

NOTE ONE: Countertops are not shown in these diagrams. (Cabinet Only) NOTE TWO: Internal Shelves (Shown) are designed to align with sinks in James Martin's Optional Countertops. Customers' own countertops and sinks may align differently, and modification may be required. Please consult our website for Countertop Diagrams: www.jamesmartinvanities.com