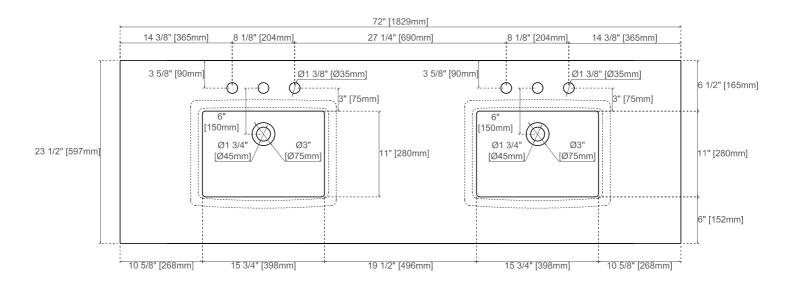

71 15/16"

305-V72-WWW

VANITIES™

Chicago 72<sup>"</sup> Cabinet

Ι

Diagrams with Dimensions page 03 of 03

1828000

305-V72-WWW

1828000

305-V72-WWW

#### Chicago 1828mm Cabinet

Diagrams with Dimensions page 03 of 03

080,090 Sereis Tops

050 Quartz Sereis Tops

Visit website for warranty and installation information www.jamesmartinvanities.com