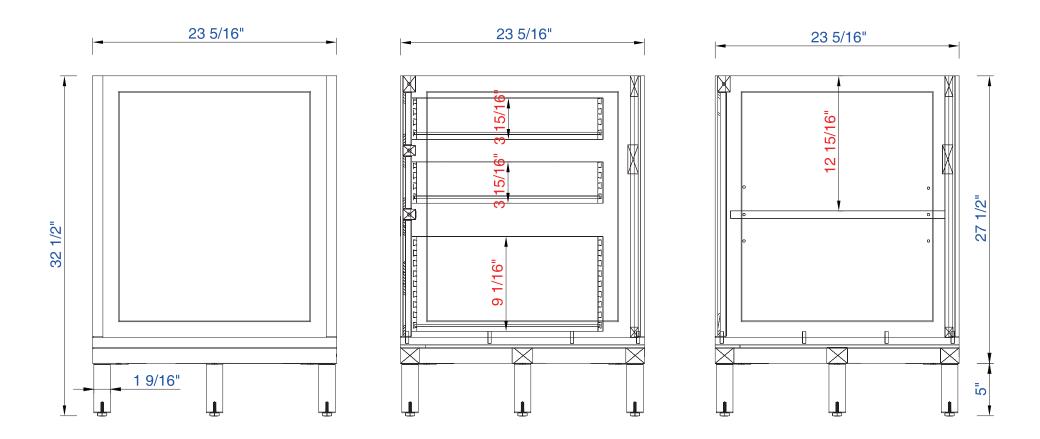

71 15/16"

305-V72-WWW

VANITIES™

Chicago 72<sup>"</sup> Cabinet

Ι

Diagrams with Dimensions page 03 of 03

1828000

305-V72-WWW