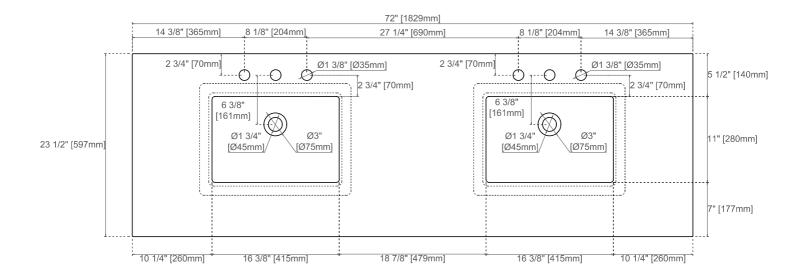

71 15/16"

305-V72-WWW

VANITIES™

Chicago 72<sup>"</sup> Cabinet

Ι

Diagrams with Dimensions page 03 of 03

1828000

305-V72-WWW

1828000

305-V72-WWW

#### Chicago 1828mm Cabinet

Diagrams with Dimensions page 03 of 03

080,090 Sereis Tops

050 Quartz Sereis Tops

Visit website for warranty and installation information www.jamesmartinvanities.com