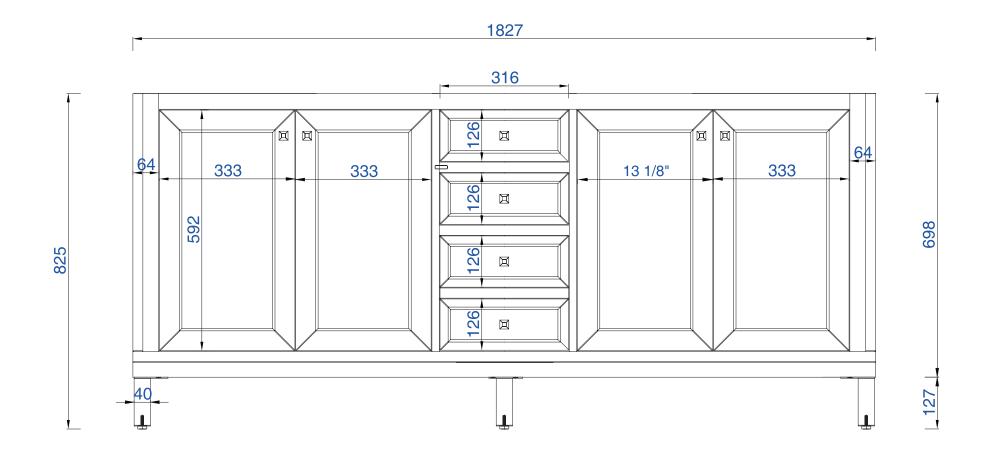

## Chicago 1828mm Cabinet

Diagrams with Dimensions page 01 of 03

1828000

305-V72-WWW

JAMES MARTIN

VANITIES™