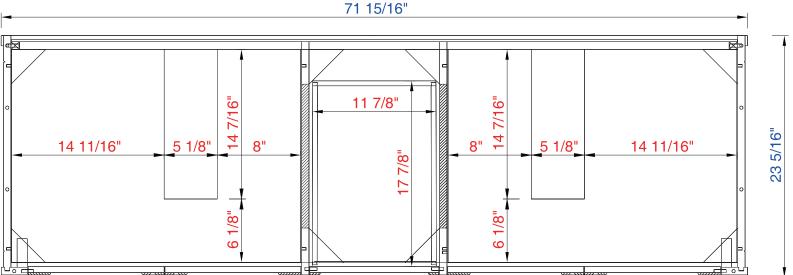

Chicago 72<sup>"</sup> Cabinet

**Diagrams with Dimensions** page 02 of 03

NOTE ONE: Countertops are not shown in these diagrams. (Cabinet Only) NOTE TWO: Internal Shelves (Shown) are designed to align with sinks in James Martin's Optional Countertops. Customers' own countertops and sinks may align differently, and modification may be required. Please consult our website for Countertop Diagrams: www.jamesmartinvanities.com