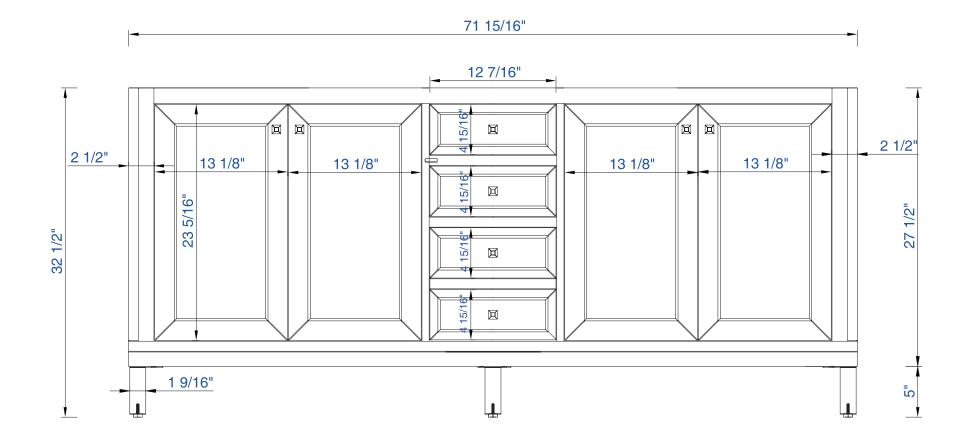

305-V72-WWW

JAMES MARTIN

Chicago 72<sup>"</sup> Cabinet

VANITIES™

Diagrams with Dimensions page 01 of 03

305-V72-WWW

JAMES MARTIN

VANITIES™