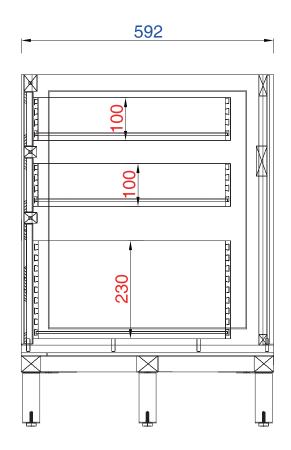

1828mm

Item Number:

305-V72-WWW

JAMES MARTIN

**Chicago 1828mm Cabinet** 

Diagrams with Dimensions page 02 of 03

NOTE ONE: Countertops are not shown in these diagrams. (Cabinet Only)

NOTE TWO: Internal Shelves (Shown) are designed to align with sinks in James Martin's Optional Countertops.

Customers' own countertops and sinks may align differently, and modification may be required.

Please consult our website for Countertop Diagrams: www.jamesmartinvanities.com

Item Number:

305-V72-WWW

JAMES MARTIN