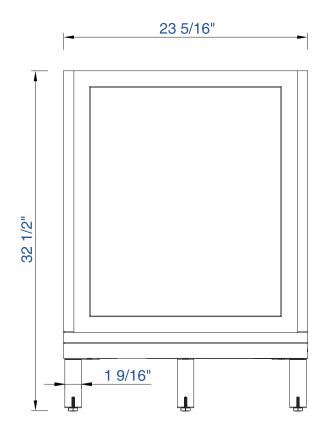

## 050 Quartz Sereis Tops

305-V72-WWW

VANITIES™

Diagrams with Dimensions page 01 of 03

NOTE ONE: Countertops are not shown in these diagrams. (Cabinet Only)
NOTE TWO: This vanity does not have a Backsplash.
Please consult our website for Countertop Diagrams: www.jamesmartinvanities.com

5"

12

Item Number:

JAMES MARTIN

Chicago 72" Cabinet

305-V72-WWW

Diagrams with Dimensions page 02 of 03

Item Number: