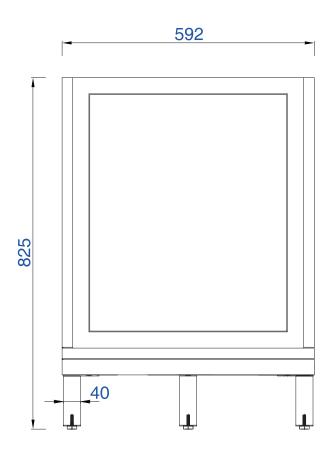

## 050 Quartz Sereis Tops

305-V72-WWW

VANITIES™

Diagrams with Dimensions page 01 of 03

NOTE ONE: Countertops are not shown in these diagrams. (Cabinet Only)
NOTE TWO: This vanity does not have a Backsplash.
Please consult our website for Countertop Diagrams: www.jamesmartinvanities.com

5"

12

Item Number:

JAMES MARTIN

Chicago 72" Cabinet

305-V72-WWW

Diagrams with Dimensions page 02 of 03

Item Number: