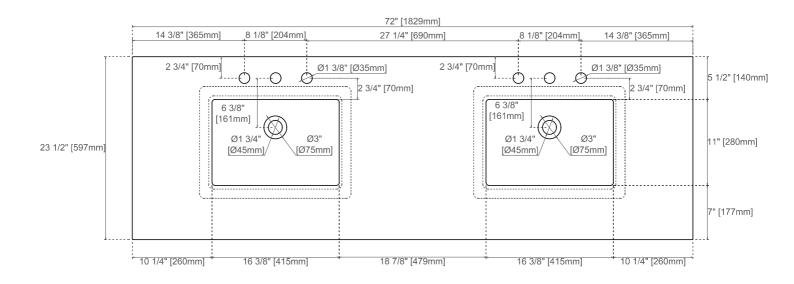

080,090 Sereis Tops

## 050 Quartz Sereis Tops

305-V72-WWW

VANITIES™

Diagrams with Dimensions page 01 of 03

NOTE ONE: Countertops are not shown in these diagrams. (Cabinet Only)
NOTE TWO: This vanity does not have a Backsplash.
Please consult our website for Countertop Diagrams: www.jamesmartinvanities.com