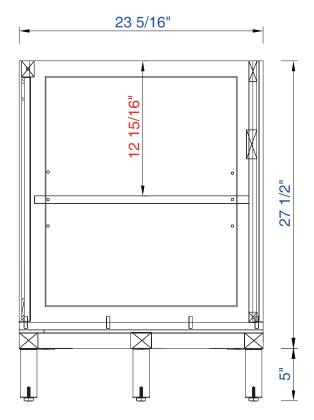

JAMES MARTIN

Chicago 72" Cabinet

Diagrams with Dimensions page 03 of 03

NOTE ONE: Countertops are not shown in these diagrams. (Cabinet Only)
NOTE TWO: This vanity does not have a Backsplash.
Please consult our website for Countertop Diagrams: www.jamesmartinvanities.com