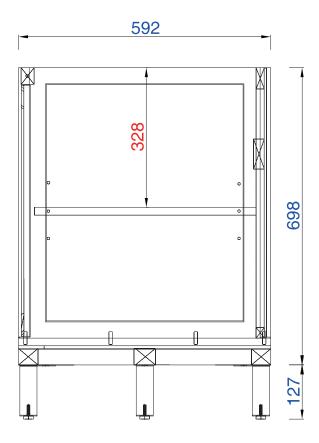

JAMES MARTIN

Chicago 72" Cabinet

Diagrams with Dimensions page 03 of 03

NOTE ONE: Countertops are not shown in these diagrams. (Cabinet Only)
NOTE TWO: This vanity does not have a Backsplash.
Please consult our website for Countertop Diagrams: www.jamesmartinvanities.com

## **Chicago 1828mm Cabinet**

Diagrams with Dimensions page 03 of 03

NOTE ONE: Countertops are not shown in these diagrams. (Cabinet Only)
NOTE TWO: This vanity does not have a Backsplash.
Please consult our website for Countertop Diagrams: www.jamesmartinvanities.com