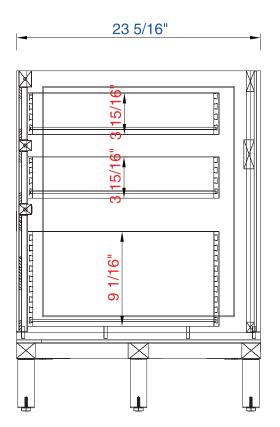

5"

12

Item Number:

JAMES MARTIN

Chicago 72" Cabinet

305-V72-WWW

Diagrams with Dimensions page 02 of 03

Item Number:

1828mm

Item Number:

305-V72-WWW

JAMES MARTIN

**Chicago 1828mm Cabinet** 

Diagrams with Dimensions page 02 of 03

NOTE ONE: Countertops are not shown in these diagrams. (Cabinet Only)

NOTE TWO: Internal Shelves (Shown) are designed to align with sinks in James Martin's Optional Countertops.

Customers' own countertops and sinks may align differently, and modification may be required.

Please consult our website for Countertop Diagrams: www.jamesmartinvanities.com

Item Number:

305-V72-WWW

JAMES MARTIN