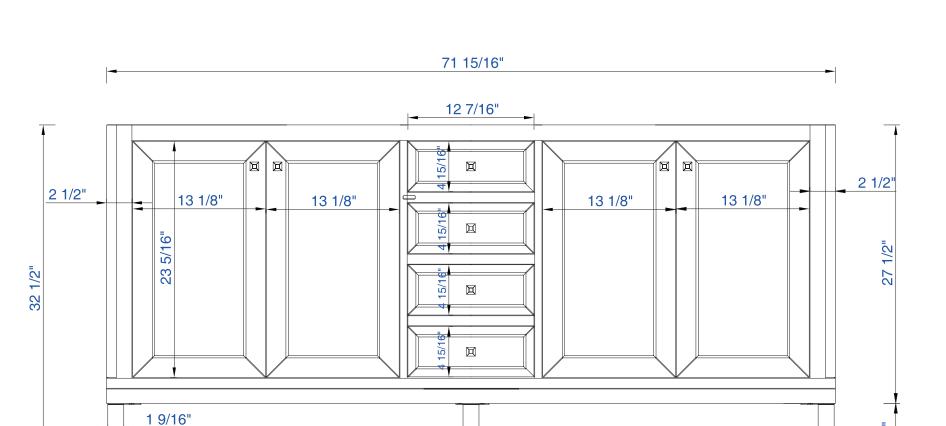

5"

12

Item Number:

JAMES MARTIN

Chicago 72" Cabinet

305-V72-WWW

Diagrams with Dimensions page 02 of 03

Item Number:

Item Number:

305-V72-WWW

JAMES MARTIN

**Chicago 1828mm Cabinet** 

Diagrams with Dimensions page 01 of 03

1827 316 126 Ø Ħ Ø 64 64 333 333 13 1/8" 333 126 592 126 126 闰

NOTE ONE: Countertops are not shown in these diagrams. (Cabinet Only)
NOTE TWO: This vanity does not have a Backsplash.
Please consult our website for Countertop Diagrams: www.jamesmartinvanities.com