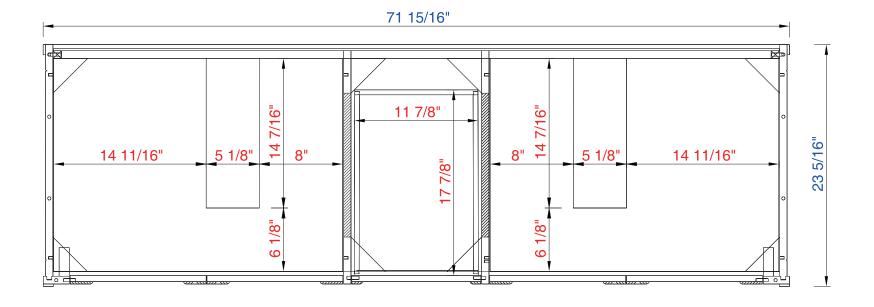

JAMES MARTIN

Chicago 72" Cabinet

Diagrams with Dimensions page 03 of 03

NOTE ONE: Countertops are not shown in these diagrams. (Cabinet Only)
NOTE TWO: This vanity does not have a Backsplash.
Please consult our website for Countertop Diagrams: www.jamesmartinvanities.com

1828mm

Item Number:

305-V72-WWW

JAMES MARTIN

**Chicago 1828mm Cabinet** 

Diagrams with Dimensions page 02 of 03

NOTE ONE: Countertops are not shown in these diagrams. (Cabinet Only)

NOTE TWO: Internal Shelves (Shown) are designed to align with sinks in James Martin's Optional Countertops.

Customers' own countertops and sinks may align differently, and modification may be required.

Please consult our website for Countertop Diagrams: www.jamesmartinvanities.com

Item Number:

305-V72-WWW

JAMES MARTIN

## **Chicago 1828mm Cabinet**

Diagrams with Dimensions page 03 of 03

NOTE ONE: Countertops are not shown in these diagrams. (Cabinet Only)
NOTE TWO: This vanity does not have a Backsplash.
Please consult our website for Countertop Diagrams: www.jamesmartinvanities.com