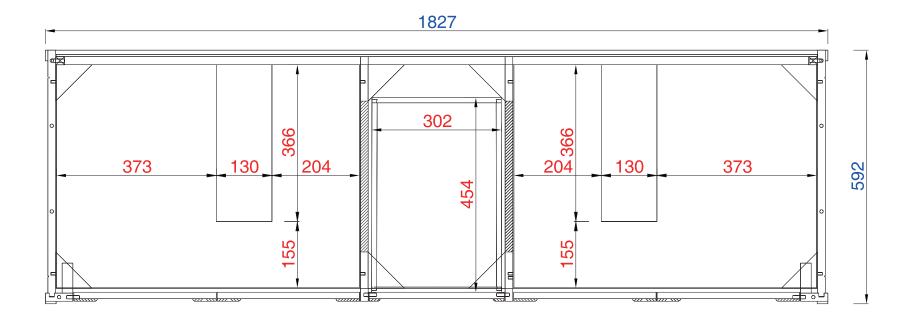

Item Number:

305-V72-WWW

JAMES MARTIN

**Chicago 1828mm Cabinet** 

Diagrams with Dimensions page 01 of 03

1827 316 126 Ø Ħ Ø 64 64 333 333 13 1/8" 333 126 592 126 126 闰

NOTE ONE: Countertops are not shown in these diagrams. (Cabinet Only)
NOTE TWO: This vanity does not have a Backsplash.
Please consult our website for Countertop Diagrams: www.jamesmartinvanities.com