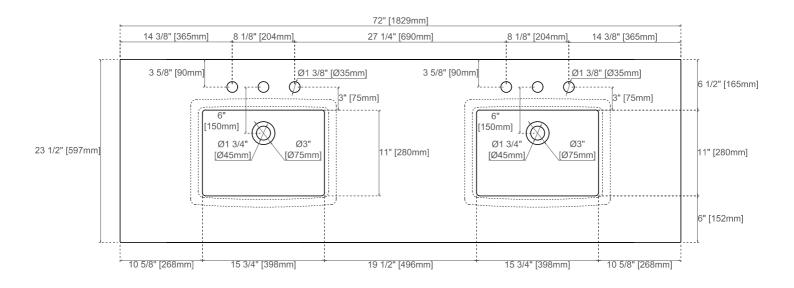

080,090 Sereis Tops

## 050 Quartz Sereis Tops

305-V72-WWW

VANITIES™

Diagrams with Dimensions page 01 of 03

NOTE ONE: Countertops are not shown in these diagrams. (Cabinet Only)
NOTE TWO: This vanity does not have a Backsplash.
Please consult our website for Countertop Diagrams: www.jamesmartinvanities.com