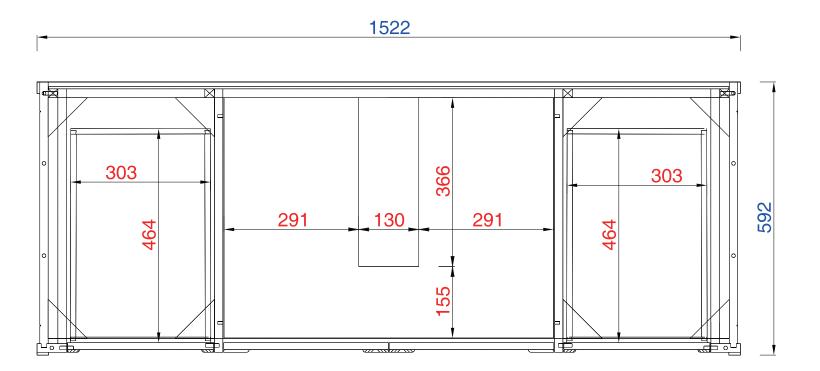

## Chicago 1524mm Cabinet

Diagrams with Dimensions page 02 of 03

NOTE ONE: Countertops are not shown in these diagrams. (Cabinet Only) NOTE TWO: Internal Shelves (Shown) are designed to align with sinks in James Martin's Optional Countertops. Customers' own countertops and sinks may align differently, and modification may be required. Please consult our website for Countertop Diagrams: www.jamesmartinvanities.com

152Amm

305-V60S-WWW

VANITIES™

## Chicago 1524mm Cabinet

Diagrams with Dimensions page 03 of 03