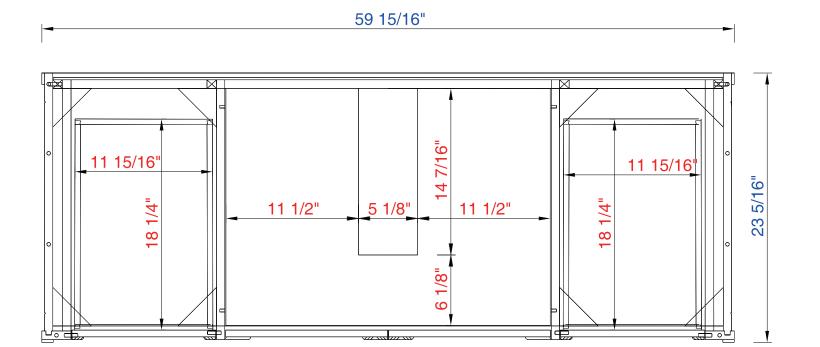

305-V60S-WWW

VANITIES™

Chicago 60<sup>"</sup> Cabinet

Diagrams with Dimensions page 02 of 03

NOTE ONE: Countertops are not shown in these diagrams. (Cabinet Only) NOTE TWO: Internal Shelves (Shown) are designed to align with sinks in James Martin's Optional Countertops. Customers' own countertops and sinks may align differently, and modification may be required. Please consult our website for Countertop Diagrams: www.jamesmartinvanities.com

## Chicago 1524mm Cabinet

Diagrams with Dimensions page 02 of 03

NOTE ONE: Countertops are not shown in these diagrams. (Cabinet Only) NOTE TWO: Internal Shelves (Shown) are designed to align with sinks in James Martin's Optional Countertops. Customers' own countertops and sinks may align differently, and modification may be required. Please consult our website for Countertop Diagrams: www.jamesmartinvanities.com