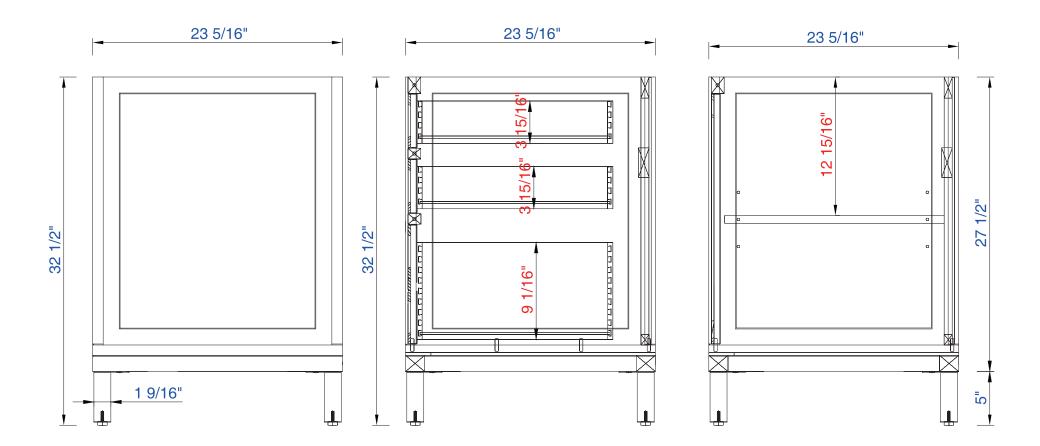

# 080,090 Sereis Tops

050 Quartz Sereis Tops

Visit website for warranty and installation information www.jamesmartinvanities.com

305-V60S-WWW

JAMES MARTIN

Chicago 60<sup>"</sup> Cabinet

VANITIES™

Diagrams with Dimensions page 01 of 03

305-V60S-WWW

VANITIES™

Chicago 60<sup>"</sup> Cabinet

Diagrams with Dimensions page 02 of 03

NOTE ONE: Countertops are not shown in these diagrams. (Cabinet Only) NOTE TWO: Internal Shelves (Shown) are designed to align with sinks in James Martin's Optional Countertops. Customers' own countertops and sinks may align differently, and modification may be required. Please consult our website for Countertop Diagrams: www.jamesmartinvanities.com