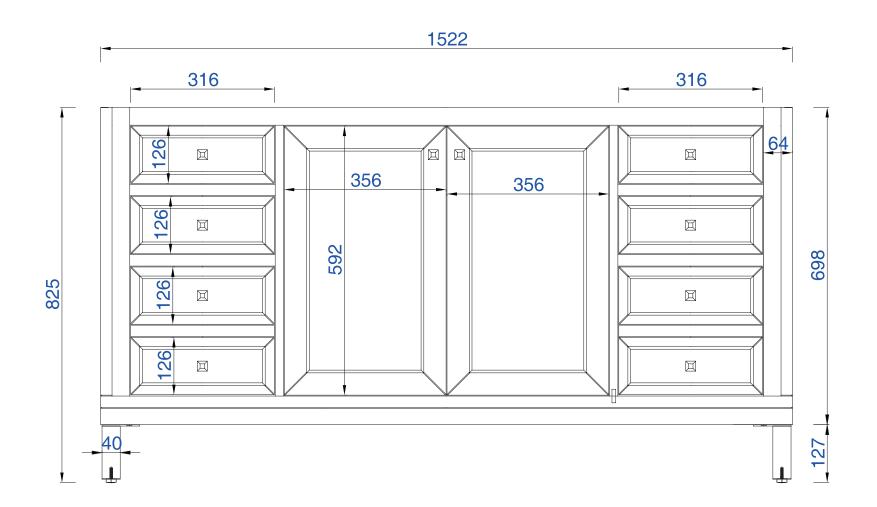

## Chicago 1524mm Cabinet

Diagrams with Dimensions page 01 of 03

1524000

305-V60S-WWW

JAMES MARTIN

VANITIES™

## Chicago 1524mm Cabinet

Diagrams with Dimensions page 02 of 03

NOTE ONE: Countertops are not shown in these diagrams. (Cabinet Only) NOTE TWO: Internal Shelves (Shown) are designed to align with sinks in James Martin's Optional Countertops. Customers' own countertops and sinks may align differently, and modification may be required. Please consult our website for Countertop Diagrams: www.jamesmartinvanities.com