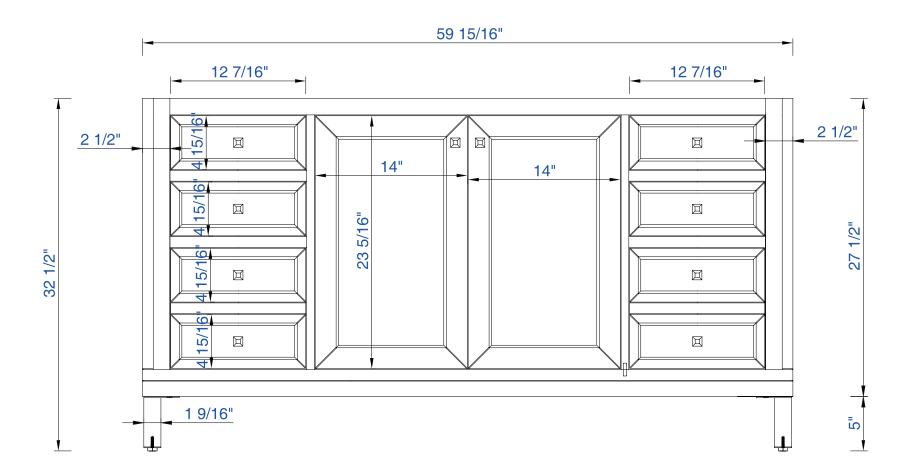

305-V60S-WWW

VANITIES™

Chicago 60<sup>"</sup> Cabinet

Diagrams with Dimensions page 02 of 03

NOTE ONE: Countertops are not shown in these diagrams. (Cabinet Only) NOTE TWO: Internal Shelves (Shown) are designed to align with sinks in James Martin's Optional Countertops. Customers' own countertops and sinks may align differently, and modification may be required. Please consult our website for Countertop Diagrams: www.jamesmartinvanities.com

## Chicago 1524mm Cabinet

Diagrams with Dimensions page 02 of 03

NOTE ONE: Countertops are not shown in these diagrams. (Cabinet Only) NOTE TWO: Internal Shelves (Shown) are designed to align with sinks in James Martin's Optional Countertops. Customers' own countertops and sinks may align differently, and modification may be required. Please consult our website for Countertop Diagrams: www.jamesmartinvanities.com