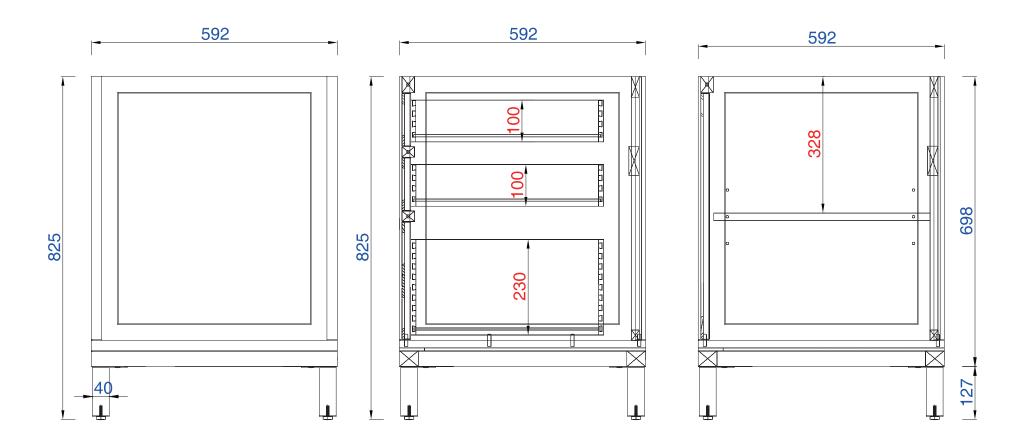

152Amm

305-V60S-WWW

VANITIES™

## Chicago 1524mm Cabinet

Diagrams with Dimensions page 03 of 03