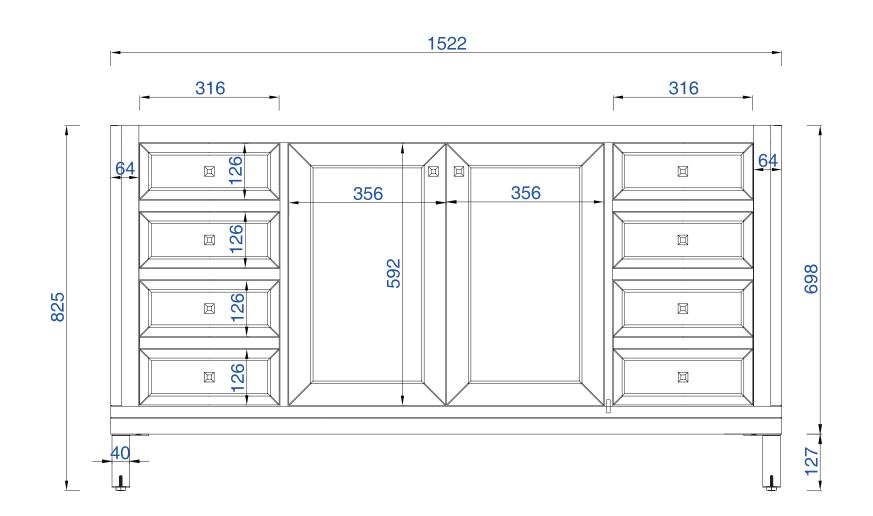

Chicago 1524mm Cabinet

Diagrams with Dimensions page 01 of 03

1524mm

305-V60D-WWW

#### JAMES MARTIN

# VANITIES™