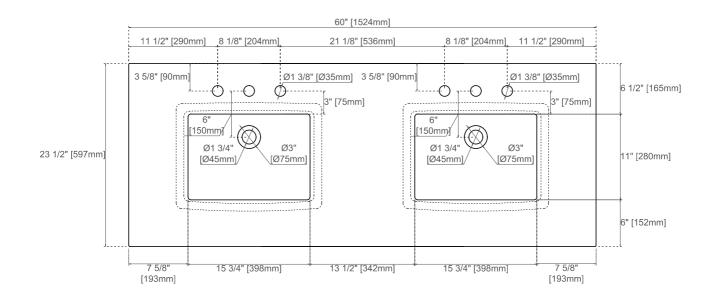

# 080,090 Sereis Tops

050 Quartz Sereis Tops

Visit website for warranty and installation information www.jamesmartinvanities.com

601

Item Number:

305-V60D-WWW

JAMES MARTIN

Chicago 60<sup>"</sup> Cabinet

VANITIES™

Diagrams with Dimensions page 01 of 03

305-V60D-WWW

JAMES MARTIN

Chicago 60<sup>"</sup> Cabinet

VANITIES

Diagrams with Dimensions page 02 of 03

NOTE ONE: Countertops are not shown in these diagrams. (Cabinet Only) NOTE TWO: Internal Shelves (Shown) are designed to align with sinks in James Martin's Optional Countertops. Customers' own countertops and sinks may align differently, and modification may be required. Please consult our website for Countertop Diagrams: www.jamesmartinvanities.com