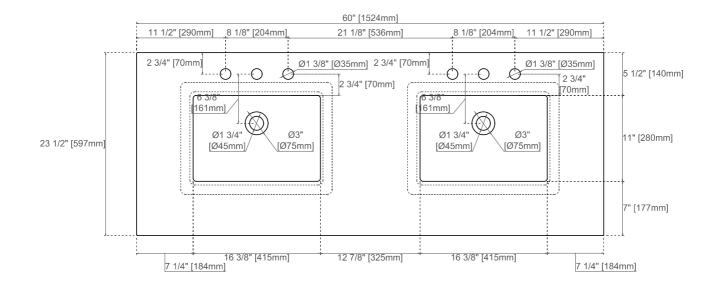

305-V60D-WWW

JAMES MARTIN

VANITIES™

Diagrams with Dimensions page 03 of 03

Chicago 60<sup>"</sup> Cabinet

152Amm

305-V60D-WWW

VANITIES™

Chicago 1524mm Cabinet

Diagrams with Dimensions page 01 of 03

1524mm

305-V60D-WWW