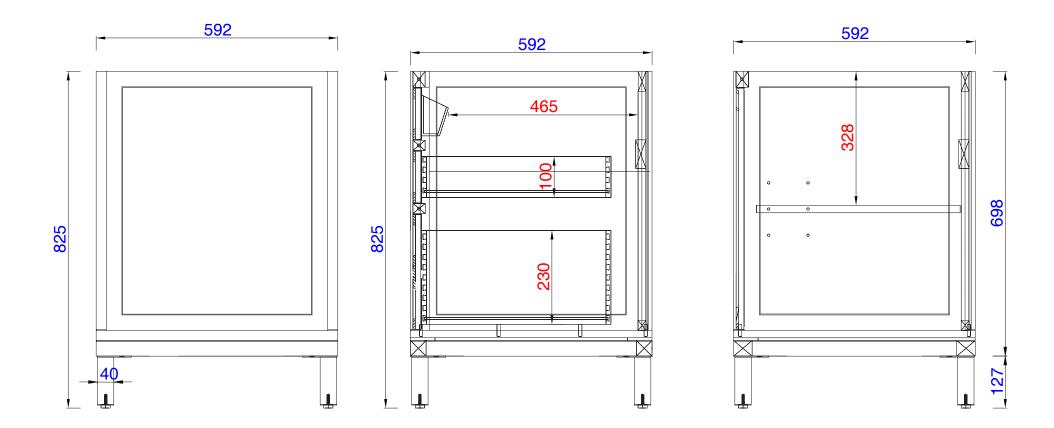

### Chicago 1524mm Cabinet

Diagrams with Dimensions page 02 of 03

NOTE ONE: Countertops are not shown in these diagrams. (Cabinet Only) NOTE TWO: Internal Shelves (Shown) are designed to align with sinks in James Martin's Optional Countertops. Customers' own countertops and sinks may align differently, and modification may be required. Please consult our website for Countertop Diagrams: www.jamesmartinvanities.com