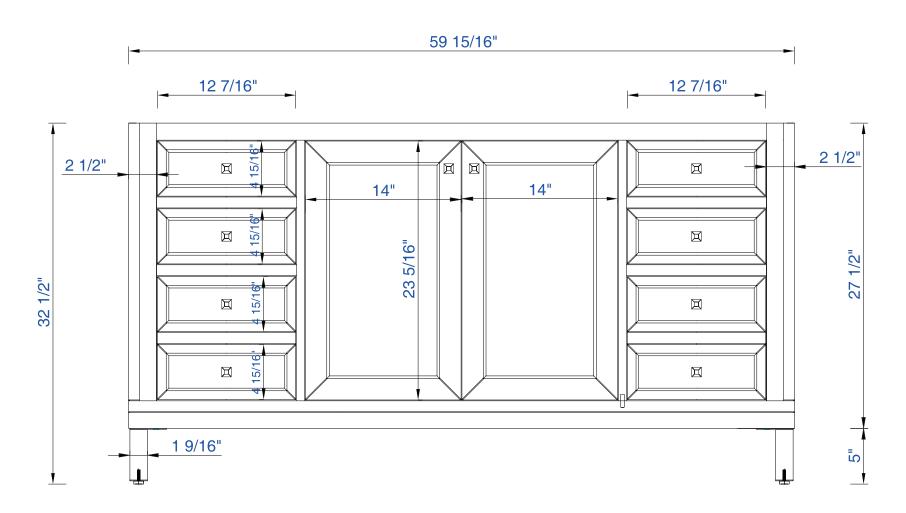

VANITIES™

Diagrams with Dimensions page 01 of 03

305-V60D-WWW

JAMES MARTIN

Chicago 60<sup>"</sup> Cabinet

VANITIES

Diagrams with Dimensions page 02 of 03

NOTE ONE: Countertops are not shown in these diagrams. (Cabinet Only) NOTE TWO: Internal Shelves (Shown) are designed to align with sinks in James Martin's Optional Countertops. Customers' own countertops and sinks may align differently, and modification may be required. Please consult our website for Countertop Diagrams: www.jamesmartinvanities.com

### Chicago 1524mm Cabinet

Diagrams with Dimensions page 02 of 03

NOTE ONE: Countertops are not shown in these diagrams. (Cabinet Only) NOTE TWO: Internal Shelves (Shown) are designed to align with sinks in James Martin's Optional Countertops. Customers' own countertops and sinks may align differently, and modification may be required. Please consult our website for Countertop Diagrams: www.jamesmartinvanities.com