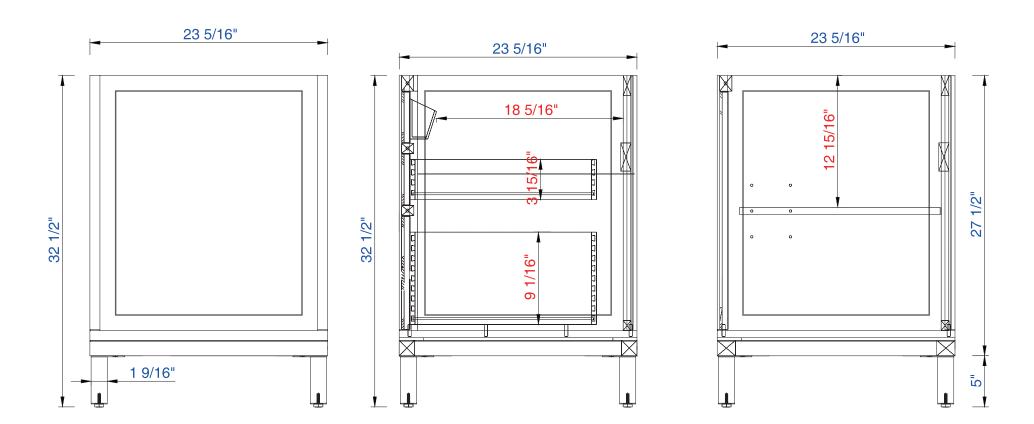

VANITIES™

Diagrams with Dimensions page 01 of 03

305-V60D-WWW

JAMES MARTIN

Chicago 60<sup>"</sup> Cabinet

VANITIES

Diagrams with Dimensions page 02 of 03

NOTE ONE: Countertops are not shown in these diagrams. (Cabinet Only) NOTE TWO: Internal Shelves (Shown) are designed to align with sinks in James Martin's Optional Countertops. Customers' own countertops and sinks may align differently, and modification may be required. Please consult our website for Countertop Diagrams: www.jamesmartinvanities.com