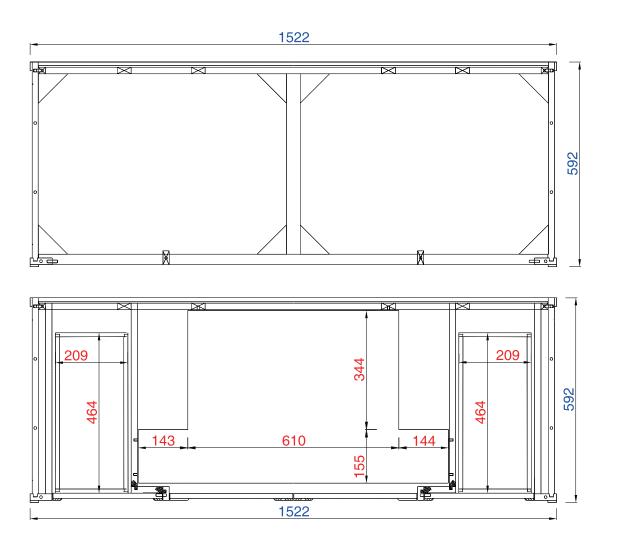

305-V60D-WWW

JAMES MARTIN

VANITIES™

Diagrams with Dimensions page 03 of 03

Chicago 60<sup>"</sup> Cabinet

152Amm

305-V60D-WWW

VANITIES™

152Amm

305-V60D-WWW

JAMES MARTIN

# VANITIES™