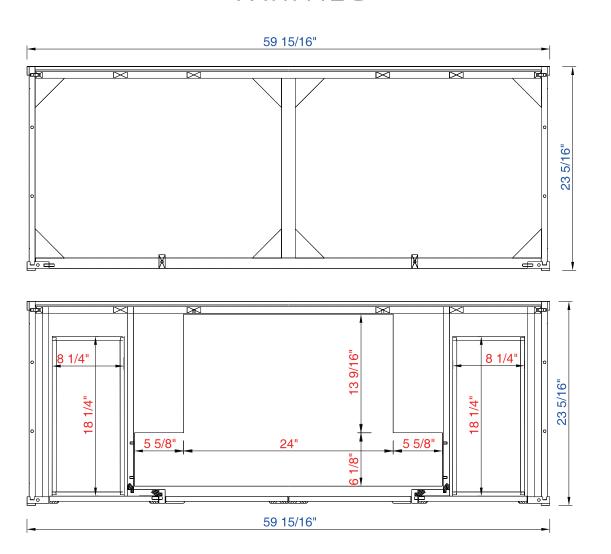

305-V60D-WWW

JAMES MARTIN

VANITIES™

Diagrams with Dimensions page 03 of 03

Chicago 60<sup>"</sup> Cabinet

152Amm

305-V60D-WWW

VANITIES™

# Chicago 1524mm Cabinet

Diagrams with Dimensions page 03 of 03