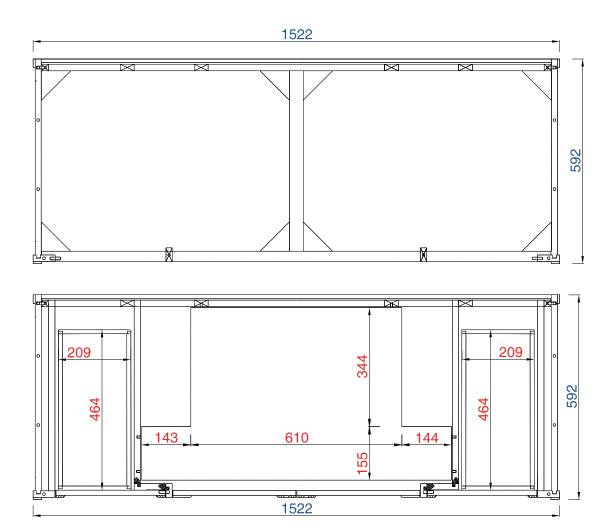

Item Number:

JAMES MARTIN

Chicago 60" Cabinet

Diagrams with Dimensions page 03 of 03

Item Number:

JAMES MARTIN

**Chicago 1524mm Cabinet** 

Diagrams with Dimensions page 01 of 03

305-V60D-WWW

452Amil

Item Number:

305-V60D-WWW

JAMES MARTIN

**Chicago 1524mm Cabinet** 

Diagrams with Dimensions page 02 of 03

VANITIES™

NOTE ONE: Countertops are not shown in these diagrams. (Cabinet Only)

NOTE TWO: Internal Shelves (Shown) are designed to align with sinks in James Martin's Optional Countertops.

Customers' own countertops and sinks may align differently, and modification may be required.

Please consult our website for Countertop Diagrams: www.jamesmartinvanities.com

Item Number:

305-V60D-WWW

JAMES MARTIN