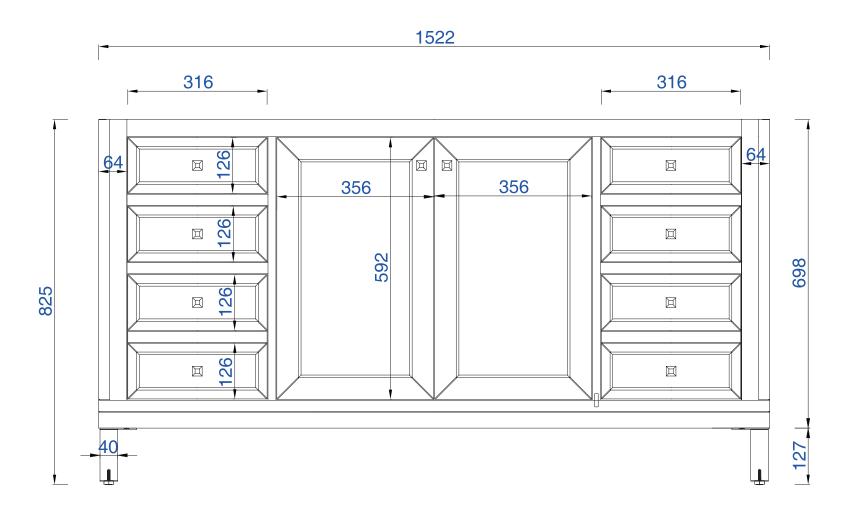

Diagrams with Dimensions page 01 of 03

305-V60D-WWW

page 02 of 03

Diagrams with Dimensions

NOTE ONE: Countertops are not shown in these diagrams. (Cabinet Only)

NOTE TWO: Internal Shelves (Shown) are designed to align with sinks in James Martin's Optional Countertops. Customers' own countertops and sinks may align differently, and modification may be required. Please consult our website for Countertop Diagrams: www.jamesmartinvanities.com

Item Number:

JAMES MARTIN

Chicago 60" Cabinet

Diagrams with Dimensions page 03 of 03

Item Number:

JAMES MARTIN

**Chicago 1524mm Cabinet** 

Diagrams with Dimensions page 01 of 03

305-V60D-WWW

452Amil

Item Number:

305-V60D-WWW

JAMES MARTIN

**Chicago 1524mm Cabinet** 

Diagrams with Dimensions page 02 of 03

VANITIES™