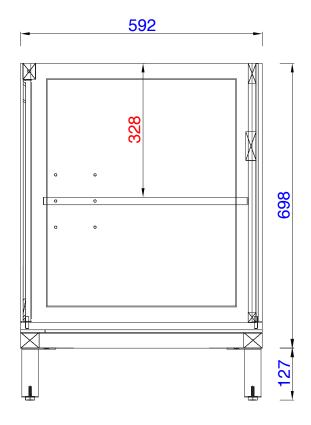

## **Chicago 1524mm Cabinet**

Diagrams with Dimensions page 03 of 03

090-S60D

080,090 Sereis Tops