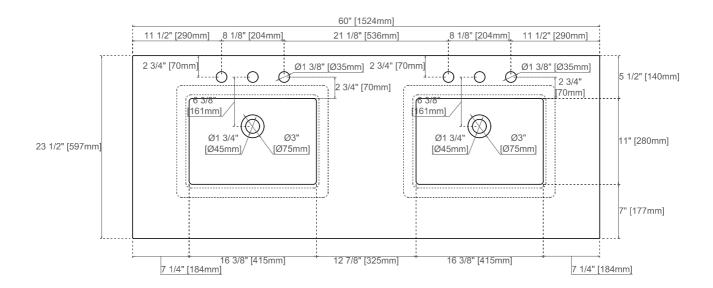

## **Chicago 1524mm Cabinet**

Diagrams with Dimensions page 03 of 03

090-S60D

080,090 Sereis Tops

## 050 Quartz Sereis Tops