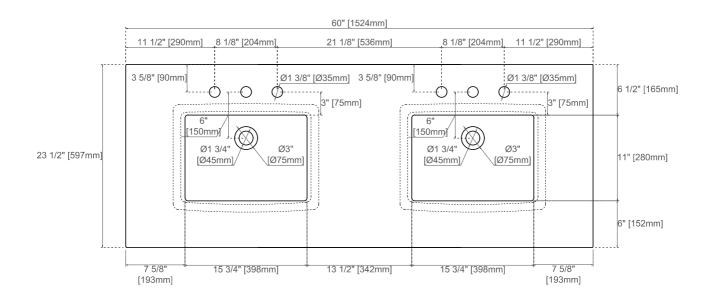

Diagrams with Dimensions page 01 of 03

305-V60D-WWW

page 02 of 03

Diagrams with Dimensions

NOTE ONE: Countertops are not shown in these diagrams. (Cabinet Only)

NOTE TWO: Internal Shelves (Shown) are designed to align with sinks in James Martin's Optional Countertops. Customers' own countertops and sinks may align differently, and modification may be required. Please consult our website for Countertop Diagrams: www.jamesmartinvanities.com

NOTE ONE: Countertops are not shown in these diagrams. (Cabinet Only)

NOTE TWO: Internal Shelves (Shown) are designed to align with sinks in James Martin's Optional Countertops.

Customers' own countertops and sinks may align differently, and modification may be required.

Please consult our website for Countertop Diagrams: www.jamesmartinvanities.com

Item Number:

305-V60D-WWW

JAMES MARTIN