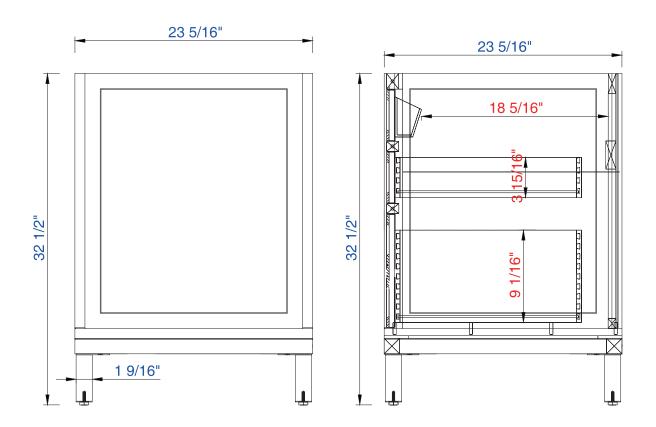

NOTE ONE: Countertops are not shown in these diagrams. (Cabinet Only)

NOTE TWO: Internal Shelves (Shown) are designed to align with sinks in James Martin's Optional Countertops.

Customers' own countertops and sinks may align differently, and modification may be required.

Please consult our website for Countertop Diagrams: www.jamesmartinvanities.com

Item Number:

305-V60D-WWW

JAMES MARTIN

## **Chicago 1524mm Cabinet**

Diagrams with Dimensions page 03 of 03

090-S60D

080,090 Sereis Tops