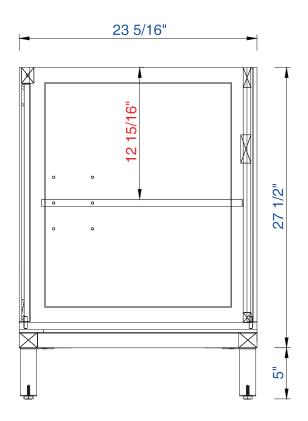

Please consult our website for Countertop Diagrams: www.jamesmartinvanities.com

Item Number:

305-V60D-WWW

JAMES MARTIN

## **Chicago 1524mm Cabinet**

Diagrams with Dimensions page 03 of 03

090-S60D

080,090 Sereis Tops