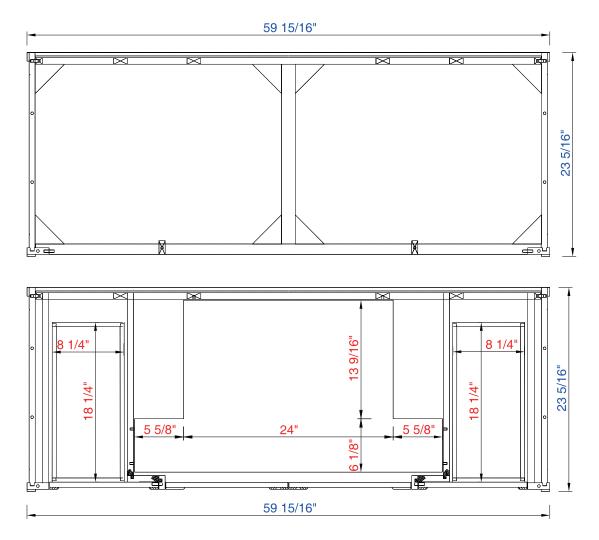

Item Number:

JAMES MARTIN

Chicago 60" Cabinet

Diagrams with Dimensions page 03 of 03

Item Number:

JAMES MARTIN

**Chicago 1524mm Cabinet** 

Diagrams with Dimensions page 01 of 03

305-V60D-WWW

452Amil

Item Number:

305-V60D-WWW

JAMES MARTIN

**Chicago 1524mm Cabinet** 

Diagrams with Dimensions page 02 of 03

VANITIES™

NOTE ONE: Countertops are not shown in these diagrams. (Cabinet Only)

NOTE TWO: Internal Shelves (Shown) are designed to align with sinks in James Martin's Optional Countertops.

Customers' own countertops and sinks may align differently, and modification may be required.

Please consult our website for Countertop Diagrams: www.jamesmartinvanities.com

Item Number:

305-V60D-WWW

JAMES MARTIN