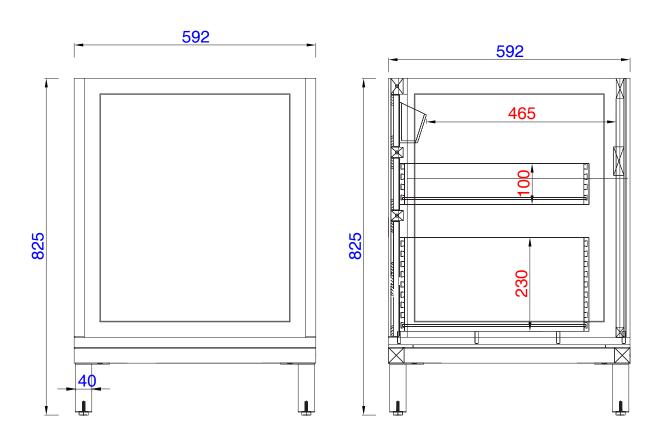

NOTE ONE: Countertops are not shown in these diagrams. (Cabinet Only)

NOTE TWO: Internal Shelves (Shown) are designed to align with sinks in James Martin's Optional Countertops.

Customers' own countertops and sinks may align differently, and modification may be required.

Please consult our website for Countertop Diagrams: www.jamesmartinvanities.com

Item Number:

305-V60D-WWW

JAMES MARTIN

## **Chicago 1524mm Cabinet**

Diagrams with Dimensions page 03 of 03

090-S60D

080,090 Sereis Tops