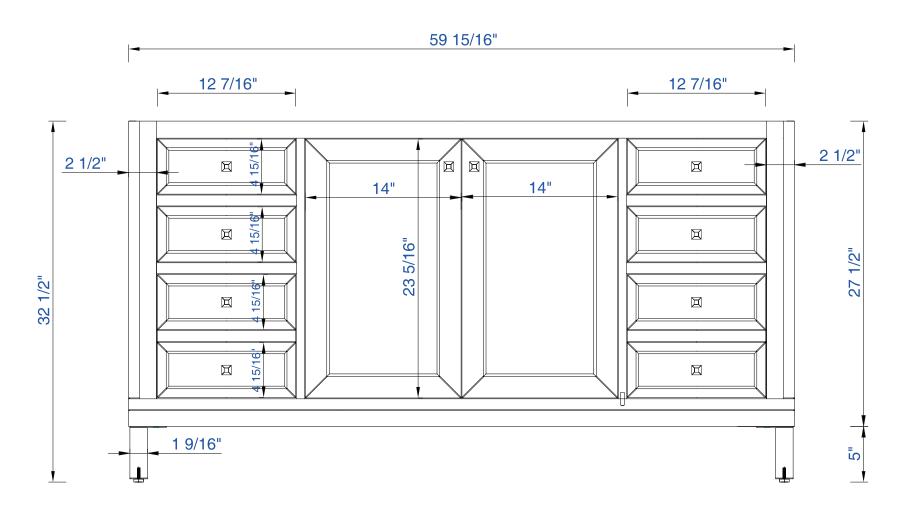

Diagrams with Dimensions page 01 of 03

305-V60D-WWW

page 02 of 03

Diagrams with Dimensions

NOTE ONE: Countertops are not shown in these diagrams. (Cabinet Only)

NOTE TWO: Internal Shelves (Shown) are designed to align with sinks in James Martin's Optional Countertops. Customers' own countertops and sinks may align differently, and modification may be required. Please consult our website for Countertop Diagrams: www.jamesmartinvanities.com

Item Number:

JAMES MARTIN

Chicago 60" Cabinet

Diagrams with Dimensions page 03 of 03

Item Number:

JAMES MARTIN

**Chicago 1524mm Cabinet** 

Diagrams with Dimensions page 01 of 03

305-V60D-WWW

452Amil

Item Number:

305-V60D-WWW

JAMES MARTIN

**Chicago 1524mm Cabinet** 

Diagrams with Dimensions page 02 of 03

VANITIES™