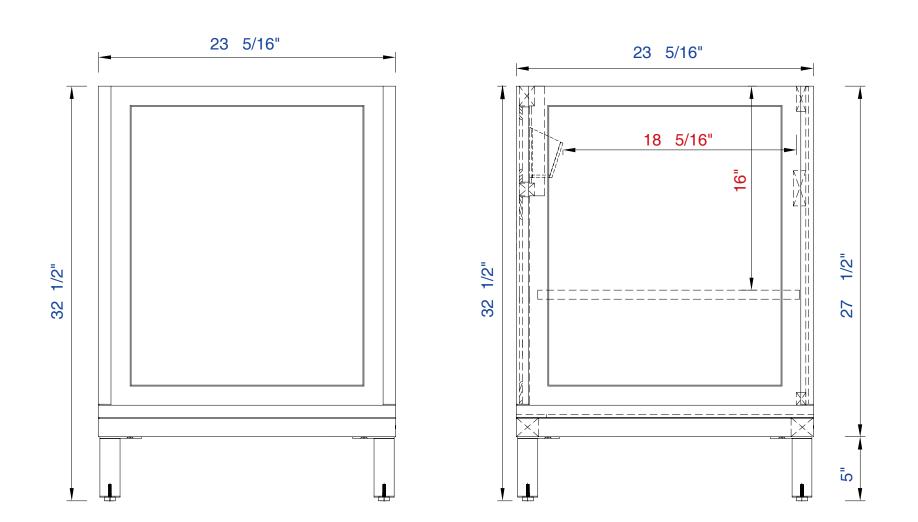

CC CC

305-V30-WWW

Chicago 30" Cabinet

VANITIES<sup>™</sup>

Diagrams with Dimensions page 03 of 03

NOTE ONE: Countertops are not shown in these diagrams.(Cabinet Only) NOTE TWO: This vanity does not have a Backsplash. Please consult our website for Countertop Diagrams: www.jamesmartinvanities.com