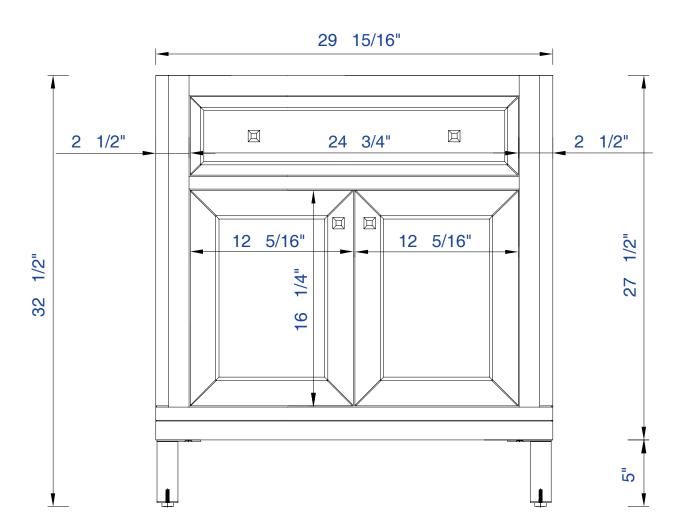

### 305-V30-WWW

JAMES MARTIN

Chicago 30" Cabinet

VANITIES™

NOTE ONE: Countertops are not shown in these diagrams(Cabinet Only) NOTE TWO: This vanity does not have a Backsplash Please consult our website for Countertop Diagrams: www.jamesmartinvanities.com

#### 305-V30-WWW

JAMES MARTIN