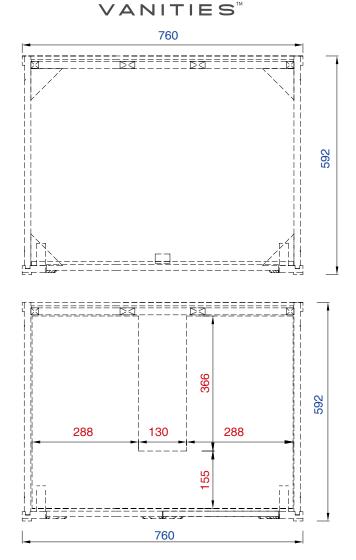

**162mm** 

305-V30-WWW

JAMES MARTIN

VANITIES

NOTE ONE: Countertops are not shown in these diagrams. (Cabinet Only) NOTE TWO: This vanity does not have a Backsplash Please consult our website for Countertop Diagrams: www.jamesmartinvanities.com

# Chicago 762mm Cabinet

Diagrams with Dimensions page 01 of 03

**162mm** 

### Chicago 30" Cabinet

Diagrams with Dimensions page 02 of 03

NOTE ONE: Countertops are not shown in these diagrams.(Cabinet Only) NOTE TWO: Internal Shelves(Shown)are designed to align with sinks in James Martin's Optional Countertops Customer's own countertops and sinks may align differently, and modification may be required Please consult our website for Countertop Diagrams: www.jamesmartinvanities.com

## Chicago 762mm Cabinet

Diagrams with Dimensions page 02 of 03

NOTE ONE: Countertops are not shown in these diagrams(Cabinet Only)

NOTE TWO: Internal Shelves(Shown)are designed to align with sinks in James Martin's Optional Countertops Customer's own countertops and sinks may align differently, and modification may be required Please consult our website for Countertop Diagrams: www.jamesmartinvanities.com