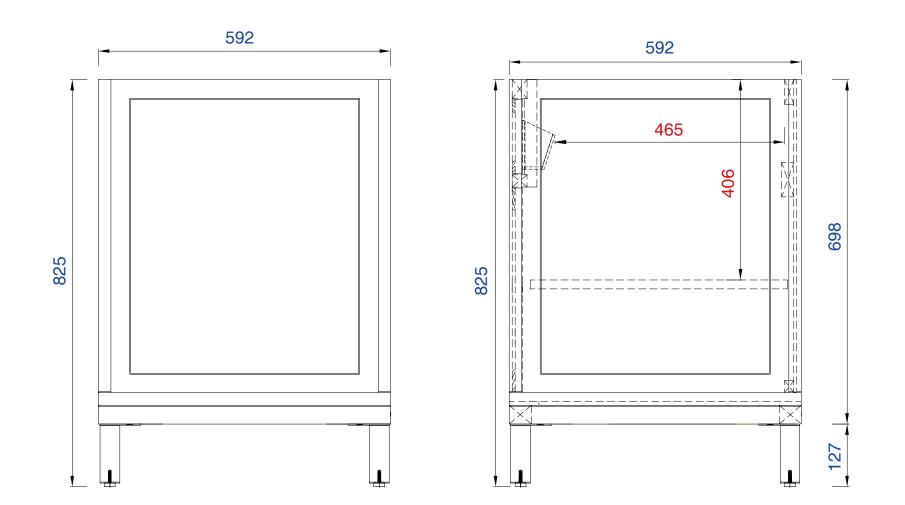

162mm

305-V30-WWW

JAMES MARTIN

VANITIES™

Chicago 762mm Cabinet

Diagrams with Dimensions page 03 of 03

NOTE ONE: Countertops are not shown in these diagrams(Cabinet Only) NOTE TWO: This vanity does not have a Backsplash Please consult our website for Countertop Diagrams: www.jamesmartinvanities.com 30" 3cm COUNTERTOPS 050-S30 080-S30 090-S30

CC CC

305-V30-WWW

Chicago 30" Cabinet

VANITIES<sup>™</sup>

Diagrams with Dimensions page 03 of 03

NOTE ONE: Countertops are not shown in these diagrams.(Cabinet Only) NOTE TWO: This vanity does not have a Backsplash. Please consult our website for Countertop Diagrams: www.jamesmartinvanities.com