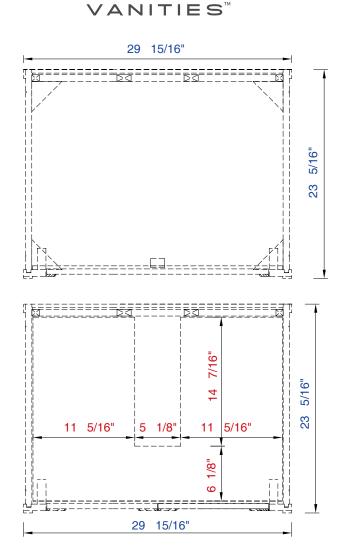

### Chicago 30" Cabinet

Diagrams with Dimensions page 02 of 03

NOTE ONE: Countertops are not shown in these diagrams.(Cabinet Only) NOTE TWO: Internal Shelves(Shown)are designed to align with sinks in James Martin's Optional Countertops Customer's own countertops and sinks may align differently, and modification may be required Please consult our website for Countertop Diagrams: www.jamesmartinvanities.com

### 305-V30-WWW

JAMES MARTIN