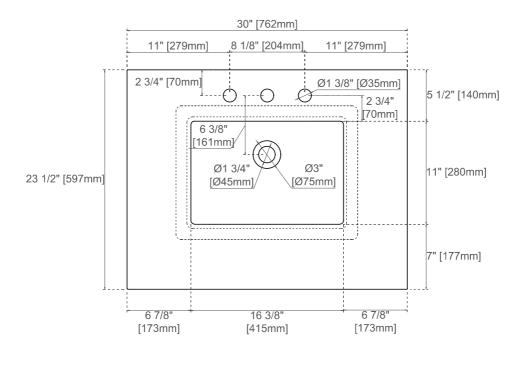

binet

Diagrams with Dimensions page 02 of 03



NOTE ONE: Countertops are not shown in these diagrams(Cabinet Only)

NOTE TWO: Internal Shelves(Shown)are designed to align with sinks in James Martin's Optional Countertops Customer's own countertops and sinks may align differently, and modification may be required Please consult our website for Countertop Diagrams: www.jamesmartinvanities.com

162mm

305-V30-WWW

JAMES MARTIN

VANITIES™

Chicago 762mm Cabinet

Diagrams with Dimensions page 03 of 03



NOTE ONE: Countertops are not shown in these diagrams(Cabinet Only) NOTE TWO: This vanity does not have a Backsplash Please consult our website for Countertop Diagrams: www.jamesmartinvanities.com 30" 3cm COUNTERTOPS 050-S30 080-S30 090-S30

### 080,090 Sereis Tops



050 Quartz Sereis Tops