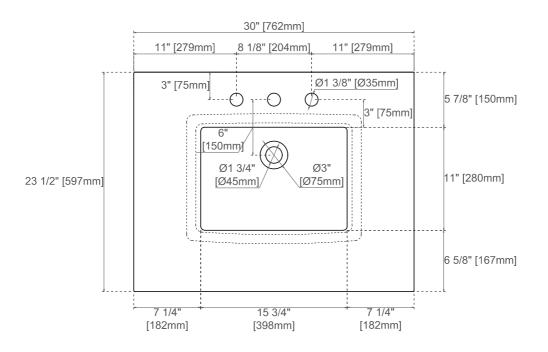

ARTIN

## Chicago 762mm Cabinet

Diagrams with Dimensions page 02 of 03



NOTE ONE: Countertops are not shown in these diagrams(Cabinet Only)

NOTE TWO: Internal Shelves(Shown)are designed to align with sinks in James Martin's Optional Countertops Customer's own countertops and sinks may align differently, and modification may be required Please consult our website for Countertop Diagrams: www.jamesmartinvanities.com

162mm

305-V30-WWW

JAMES MARTIN

VANITIES™

Chicago 762mm Cabinet

Diagrams with Dimensions page 03 of 03



NOTE ONE: Countertops are not shown in these diagrams(Cabinet Only) NOTE TWO: This vanity does not have a Backsplash Please consult our website for Countertop Diagrams: www.jamesmartinvanities.com 30" 3cm COUNTERTOPS 050-S30 080-S30 090-S30

### 080,090 Sereis Tops



050 Quartz Sereis Tops