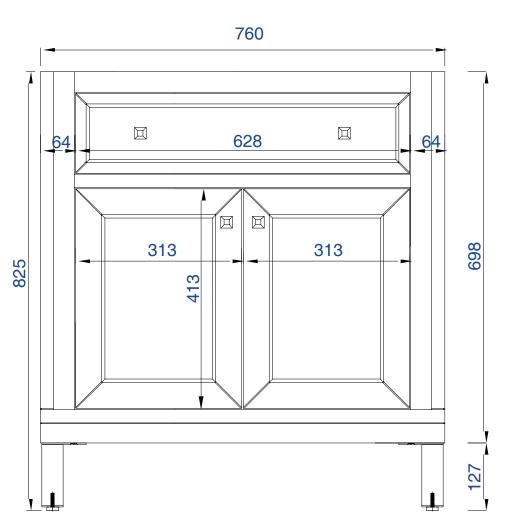

**162mm** 

305-V30-WWW

JAMES MARTIN

VANITIES

NOTE ONE: Countertops are not shown in these diagrams. (Cabinet Only) NOTE TWO: This vanity does not have a Backsplash Please consult our website for Countertop Diagrams: www.jamesmartinvanities.com

# Chicago 762mm Cabinet

Diagrams with Dimensions page 01 of 03

**162mm** 