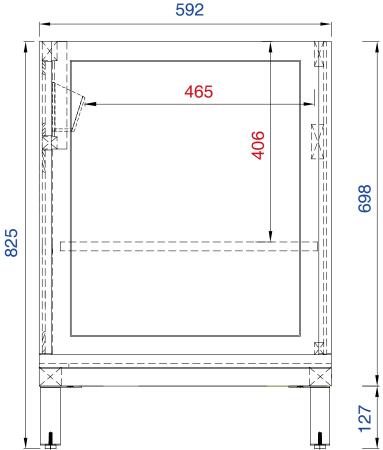

30

Item Number:

305-V30-WWW

JAMES MARTIN

VANITIES™

Chicago 30" Cabinet

Diagrams with Dimensions page 02 of 03

NOTE ONE: Countertops are not shown in these diagrams.(Cabinet Only)

NOTE TWO: Internal Shelves(Shown)are designed to align with sinks in James Martin's Optional Countertops Customer's own countertops and sinks may align differently, and modification may be required Please consult our website for Countertop Diagrams: www.jamesmartinvanities.com

162mil

Item Number:

305-V30-WWW

JAMES MARTIN

VANITIES™

NOTE ONE: Countertops are not shown in these diagrams(Cabinet Only)

NOTE TWO: Internal Shelves(Shown)are designed to align with sinks in James Martin's Optional Countertops Customer's own countertops and sinks may align differently, and modification may be required Please consult our website for Countertop Diagrams: www.jamesmartinvanities.com