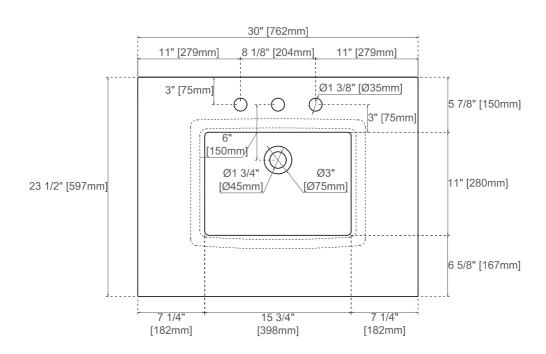

agrams: www.jamesmartinvanities.com

162mil

Item Number:

305-V30-WWW

JAMES MARTIN



VANITIES™





NOTE ONE: Countertops are not shown in these diagrams(Cabinet Only)

NOTE TWO: Internal Shelves(Shown)are designed to align with sinks in James Martin's Optional Countertops Customer's own countertops and sinks may align differently, and modification may be required Please consult our website for Countertop Diagrams: www.jamesmartinvanities.com

**Chicago 762mm Cabinet** 

Diagrams with Dimensions page 02 of 03

Diagrams with Dimensions page 03 of 03

305-V30-WWW







NOTE ONE: Countertops are not shown in these diagrams(Cabinet Only)

NOTE TWO: This vanity does not have a Backsplash
Please consult our website for Countertop Diagrams: www.jamesmartinvanities.com



080,090 Sereis Tops



## 050 Quartz Sereis Tops



Visit website for warranty and installation information www.jamesmartinvanities.com