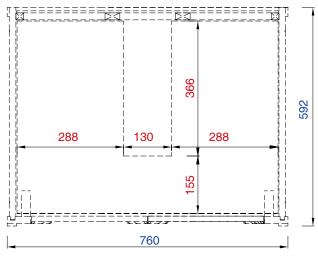

NOTE TWO: Internal Shelves(Shown)are designed to align with sinks in James Martin's Optional Countertops Customer's own countertops and sinks may align differently, and modification may be required Please consult our website for Countertop Diagrams: www.jamesmartinvanities.com

162mil

Item Number:

305-V30-WWW

JAMES MARTIN

VANITIES™

NOTE ONE: Countertops are not shown in these diagrams(Cabinet Only)

NOTE TWO: Internal Shelves(Shown)are designed to align with sinks in James Martin's Optional Countertops Customer's own countertops and sinks may align differently, and modification may be required Please consult our website for Countertop Diagrams: www.jamesmartinvanities.com

**Chicago 762mm Cabinet** 

Diagrams with Dimensions page 02 of 03

Diagrams with Dimensions page 03 of 03

305-V30-WWW

NOTE ONE: Countertops are not shown in these diagrams(Cabinet Only)

NOTE TWO: This vanity does not have a Backsplash
Please consult our website for Countertop Diagrams: www.jamesmartinvanities.com