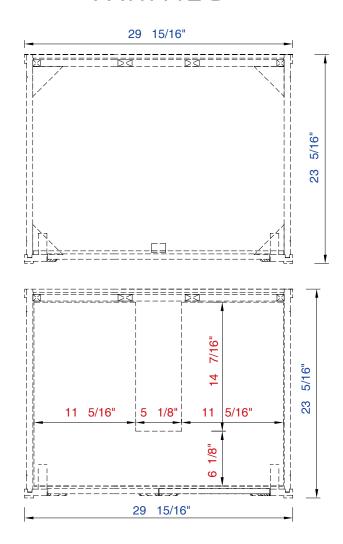

30

Item Number:

305-V30-WWW

JAMES MARTIN

VANITIES™

Chicago 30" Cabinet

Diagrams with Dimensions page 02 of 03

NOTE ONE: Countertops are not shown in these diagrams.(Cabinet Only)

NOTE TWO: Internal Shelves(Shown)are designed to align with sinks in James Martin's Optional Countertops Customer's own countertops and sinks may align differently, and modification may be required Please consult our website for Countertop Diagrams: www.jamesmartinvanities.com