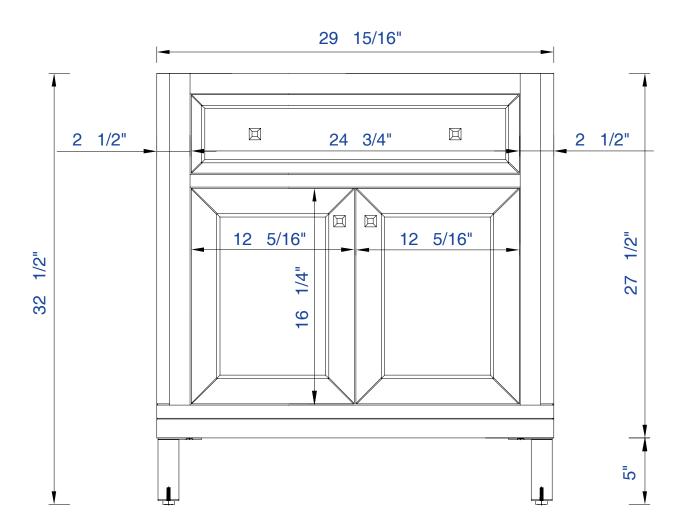

305-V30-WWW

Diagrams with Dimensions page 01 of 03

NOTE ONE: Countertops are not shown in these diagrams(Cabinet Only)

NOTE TWO: This vanity does not have a Backsplash
Please consult our website for Countertop Diagrams: www.jamesmartinvanities.com

30

Item Number:

305-V30-WWW

JAMES MARTIN

VANITIES™

Chicago 30" Cabinet

Diagrams with Dimensions page 02 of 03

NOTE ONE: Countertops are not shown in these diagrams.(Cabinet Only)