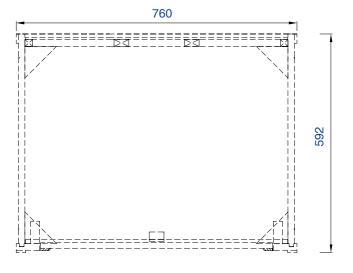

30

Item Number:

305-V30-WWW

JAMES MARTIN

VANITIES™

Chicago 30" Cabinet

Diagrams with Dimensions page 02 of 03

NOTE ONE: Countertops are not shown in these diagrams.(Cabinet Only)

Item Number:

305-V30-WWW

JAMES MARTIN

**Chicago 762mm Cabinet** 

Diagrams with Dimensions page 01 of 03

NOTE ONE: Countertops are not shown in these diagrams. (Cabinet Only)

NOTE TWO: This vanity does not have a Backsplash
Please consult our website for Countertop Diagrams: www.jamesmartinvanities.com

**Chicago 762mm Cabinet** 

Diagrams with Dimensions page 02 of 03

Diagrams with Dimensions page 03 of 03

305-V30-WWW

NOTE ONE: Countertops are not shown in these diagrams(Cabinet Only)

NOTE TWO: This vanity does not have a Backsplash
Please consult our website for Countertop Diagrams: www.jamesmartinvanities.com