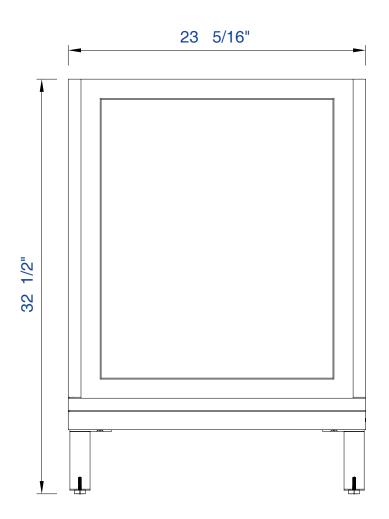

305-V30-WWW

Diagrams with Dimensions page 03 of 03

NOTE ONE: Countertops are not shown in these diagrams.(Cabinet Only)

NOTE TWO: This vanity does not have a Backsplash.

Please consult our website for Countertop Diagrams: www.jamesmartinvanities.com