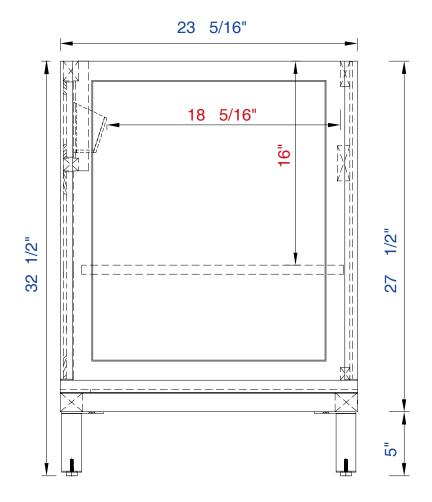

305-V30-WWW

Diagrams with Dimensions page 03 of 03

NOTE ONE: Countertops are not shown in these diagrams.(Cabinet Only)

NOTE TWO: This vanity does not have a Backsplash.

Please consult our website for Countertop Diagrams: www.jamesmartinvanities.com

NOTE TWO: Internal Shelves(Shown)are designed to align with sinks in James Martin's Optional Countertops Customer's own countertops and sinks may align differently, and modification may be required Please consult our website for Countertop Diagrams: www.jamesmartinvanities.com