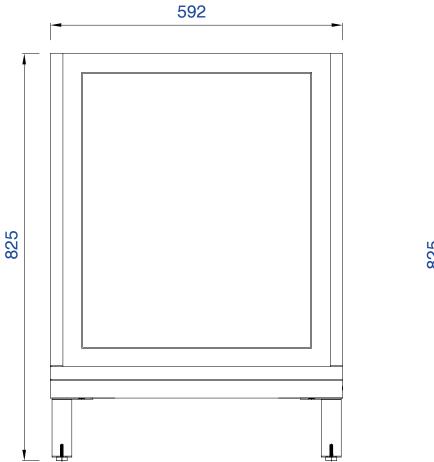

305-V30-WWW

Diagrams with Dimensions page 03 of 03

NOTE ONE: Countertops are not shown in these diagrams.(Cabinet Only)

NOTE TWO: This vanity does not have a Backsplash.

Please consult our website for Countertop Diagrams: www.jamesmartinvanities.com

**Chicago 762mm Cabinet** 

Diagrams with Dimensions page 02 of 03

Diagrams with Dimensions page 03 of 03

305-V30-WWW

NOTE ONE: Countertops are not shown in these diagrams(Cabinet Only)

NOTE TWO: This vanity does not have a Backsplash
Please consult our website for Countertop Diagrams: www.jamesmartinvanities.com