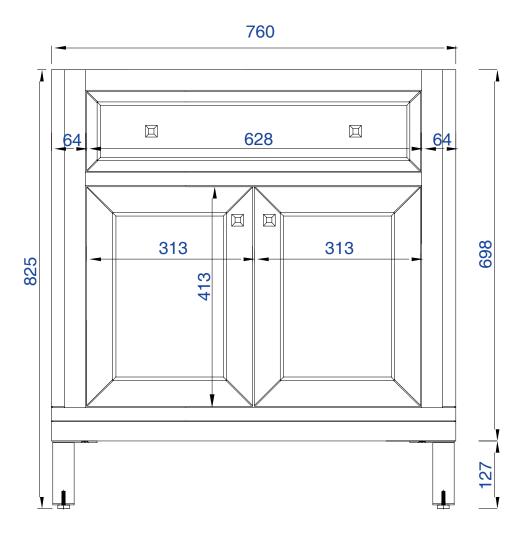

305-V30-WWW

Diagrams with Dimensions page 01 of 03

NOTE ONE: Countertops are not shown in these diagrams(Cabinet Only)

NOTE TWO: This vanity does not have a Backsplash
Please consult our website for Countertop Diagrams: www.jamesmartinvanities.com

Item Number:

305-V30-WWW

JAMES MARTIN

**Chicago 762mm Cabinet** 

Diagrams with Dimensions page 01 of 03

NOTE ONE: Countertops are not shown in these diagrams. (Cabinet Only)

NOTE TWO: This vanity does not have a Backsplash
Please consult our website for Countertop Diagrams: www.jamesmartinvanities.com