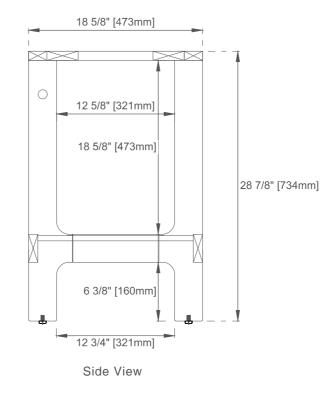

Visit website for warranty and installation information www.jamesmartinvanities.com

Dimension Width:31-1/2" Depth:18-5/8" Height:28-7/8" Rough-In Height:21-1/2"

## 165-V31.5-WTB

Back View

Diagrams are of cabinets only -James Martin Optional Countertops and sinks are not shown

Visit website for warranty and installation information www.jamesmartinvanities.com