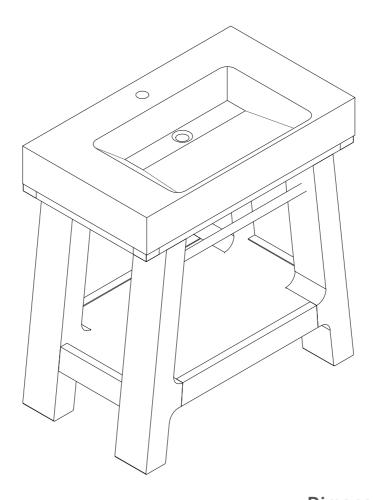

# 31.5" AUBURN VANITY

# JAMES MARTIN

## 165-V31.5-WTB

#### Features

Materials Solids (Species): Poplar Veneers: Flat Cut Poplar Panels: Plywood Number of Basins: Single Vanity Top: Sold Separately - Composite Stone Top with integrated basin sink Basins Included: No Number of Doors: No Number of Drawers: No Number of Tip Outs: No USB/Power Component:No Assembly Required: No Bamboo Storage Tray: No Hardware Material and Finish: 201 Stainless Steel in Matte Black Color Fits Drain Hole Size: 1-3/4"