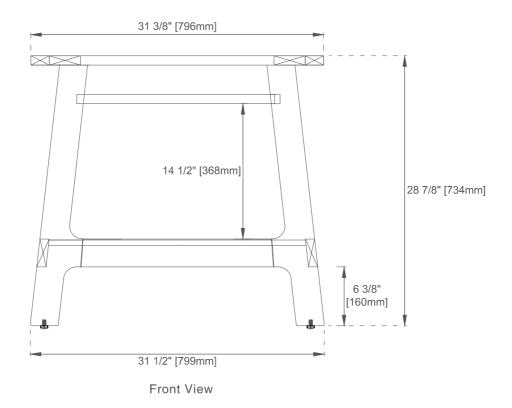

Visit website for warranty and installation information www.jamesmartinvanities.com

Dimension Width:31-1/2" Depth:18-5/8" Height:28-7/8" Rough-In Height:21-1/2"

## 165-V31.5-WTB

Back View

Diagrams are of cabinets only -James Martin Optional Countertops and sinks are not shown

Visit website for warranty and installation information www.jamesmartinvanities.com