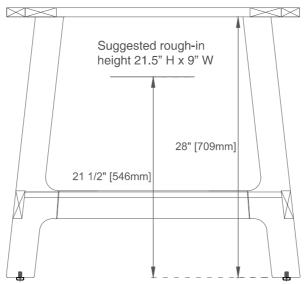

Visit website for warranty and installation information www.jamesmartinvanities.com

Dimension Width:31-1/2" Depth:18-5/8" Height:28-7/8" Rough-In Height:21-1/2"

## 165-V31.5-WTB

Diagrams are of cabinets only -James Martin Optional Countertops and sinks are not shown

Visit website for warranty and installation information www.jamesmartinvanities.com

## 165-V31.5-WTB

Back View

Diagrams are of cabinets only -James Martin Optional Countertops and sinks are not shown

Visit website for warranty and installation information www.jamesmartinvanities.com