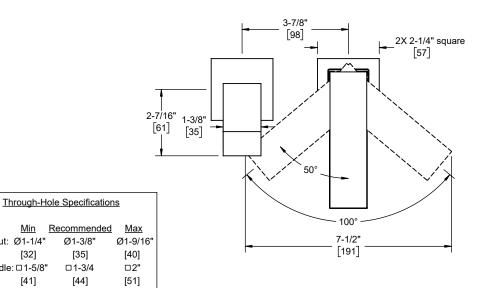

Dimensions are inches, rounded to 1/16" [Dimensions in brackets are mm, rounded to 1mm]

<u>Min</u>

[32]

[41]

Spout: Ø1-1/4"

Handle: 01-5/8"