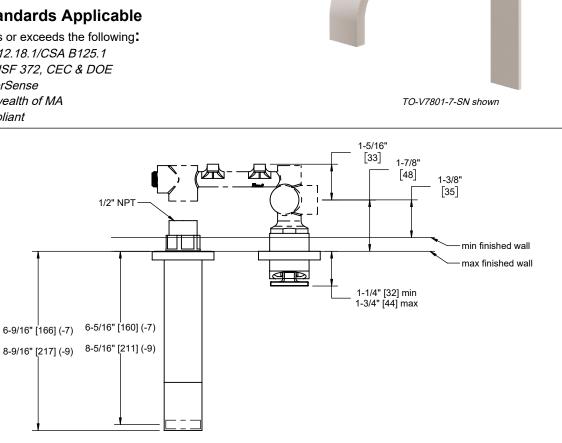

## **Codes/Standards Applicable**

Product meets or exceeds the following:

- ASME A112.18.1/CSA B125.1
- NSF 61, NSF 372, CEC & DOE
- EPA WaterSense
- Commonwealth of MA
- ADA compliant

Specifications subject to change without notice

Dimensions are inches, rounded to 1/16" [Dimensions in brackets are mm, rounded to 1mm]

<u>Min</u>

[32]

[41]

Spout: Ø1-1/4"

Handle: 01-5/8"