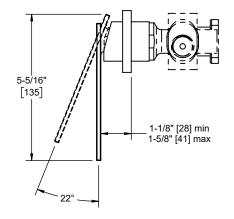

Dimensions are inches, rounded to 1/16" [Dimensions in brackets are mm, rounded to 1mm]

<u>Min</u>

[32]

[41]

Spout: Ø1-1/4"

Handle: 01-5/8"