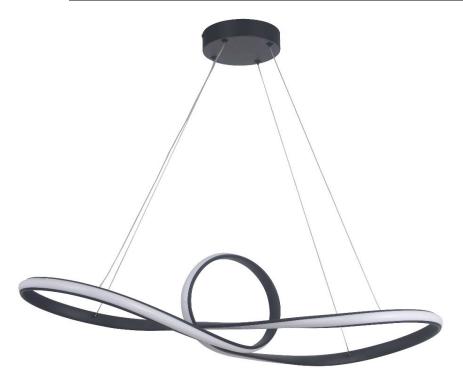

## PVL-3043LEDHP-MB - 42W Horizontal Pendant, SB w/ Silicone Diff

## 43W Horizontal Pendant, Matte Black w/ Silicone Diffuser

| Height<br>Width/Length<br>Depth<br>Weight                                                               | 8<br>30<br>11<br>5.5                 | No. of Bulbs<br>LED Compatible<br>Total Wattage                 | 1<br>Integrated LED<br>42                               |
|---------------------------------------------------------------------------------------------------------|--------------------------------------|-----------------------------------------------------------------|---------------------------------------------------------|
| Body Material<br>Finish/Color<br>Type of Finish                                                         | Metal<br>Matte Black<br>Painted      | Second Material<br>Second Finish/Color                          | Silicone<br>White                                       |
| Bulb 1 Amount<br>Bulb 1 Base Type<br>Bulb 1 Max Watt.<br>Bulb 1 Included<br>Bulb 1 Lumens<br>Bulb 1 CRI | 1<br>LED<br>42<br>Yes<br>3010<br>90+ | Rated For<br>Voltage<br>Approval<br>Warranty<br>Instal Position | Damp<br>120V<br>cUL or equivalent<br>5 Years<br>Ceiling |