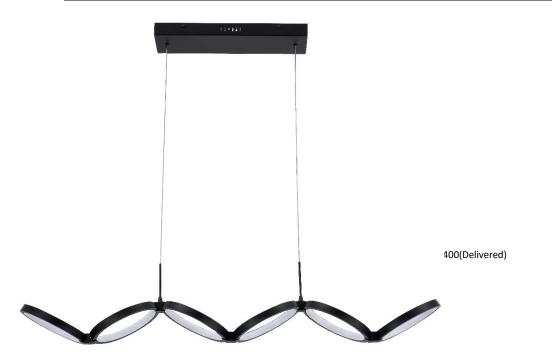

## 50W Horizontal Pendant, Matte Black w/ White Silicone Diffuser

| Height<br>Width/Length<br>Depth<br>Weight                                                               | 4.5<br>39.75<br>7<br>6                                         | No. of Bulbs<br>LED Compatible<br>Total Wattage                 | 1<br>Integrated LED<br>50                               |
|---------------------------------------------------------------------------------------------------------|----------------------------------------------------------------|-----------------------------------------------------------------|---------------------------------------------------------|
| Body Material<br>Finish/Color<br>Type of Finish                                                         | Metal<br>Matte Black<br>Painted                                | Second Material<br>Second Finish/Color                          | Silicone<br>White                                       |
| Bulb 1 Amount<br>Bulb 1 Base Type<br>Bulb 1 Max Watt.<br>Bulb 1 Included<br>Bulb 1 Lumens<br>Bulb 1 CRI | 1<br>LED<br>50<br>Yes<br>4800(Initial), 1400(Delivered)<br>90+ | Rated For<br>Voltage<br>Approval<br>Warranty<br>Instal Position | Damp<br>120V<br>cUL or equivalent<br>5 years<br>Ceiling |