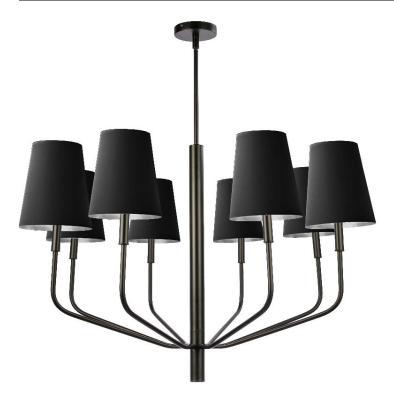

## ELN-368C-MB-697 - 8LT Incandescent Pendant, MB w/ BLK Shades

## 8 Light Incandescent Pendant, Matte Black w/ Black Shades

| Height<br>Width/Length<br>Depth<br>Weight                                                | 28<br>36<br>36<br>13      | No. of Bulbs<br>LED Compatible<br>Total Wattage                 | 8<br>LED Compatible<br>480                                     |
|------------------------------------------------------------------------------------------|---------------------------|-----------------------------------------------------------------|----------------------------------------------------------------|
| Body Material<br>Finish/Color<br>Type of Finish                                          | Fabric<br>Black<br>Fabric | Second Material<br>Second Finish/Color<br>Second Type of Finish | Metal<br>Matte Black<br>Painted                                |
| Bulb 1 Amount Bulb 1 Base Type Bulb 1 Max Watt. Bulb 1 Included Bulb 1 Lumens Bulb 1 CRI | 8<br>E12<br>60<br>No      | Rated For<br>Voltage<br>Approval<br>Warranty<br>Instal Position | Dry Location<br>120V<br>cUL or equivalent<br>1 Year<br>Ceiling |