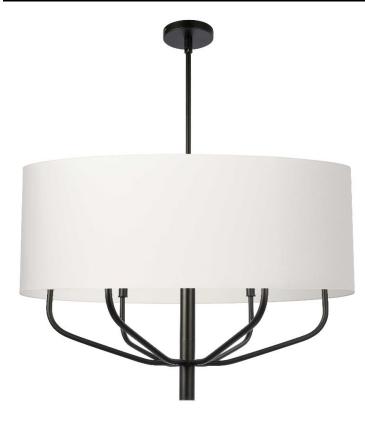

## ELN-306C-MB-790 - 6LT Incandescent Pendant, MB w/ WH Fabric Shade

6 Light Incandescent Pendant, Matte Black w/ White Fabric Shade

| Height<br>Width/Length<br>Depth<br>Weight                 | 23.5<br>30<br>30<br>10    | No. of Bulbs<br>LED Compatible<br>Total Wattage           | 6<br>LED Compatible<br>360             |
|-----------------------------------------------------------|---------------------------|-----------------------------------------------------------|----------------------------------------|
| Body Material<br>Finish/Color<br>Type of Finish           | Fabric<br>White<br>Fabric | Second Material Second Finish/Color Second Type of Finish | Metal<br>Matte Black<br>Painted        |
| Bulb 1 Amount Bulb 1 Base Type                            | 6<br>E12                  | Rated For<br>Voltage                                      | Dry Location                           |
| Bulb 1 Max Watt. Bulb 1 Included Bulb 1 Lumens Bulb 1 CRI | 60<br>No                  | Approval<br>Warranty<br>Instal Position                   | cUL or equivalent<br>1 Year<br>Ceiling |