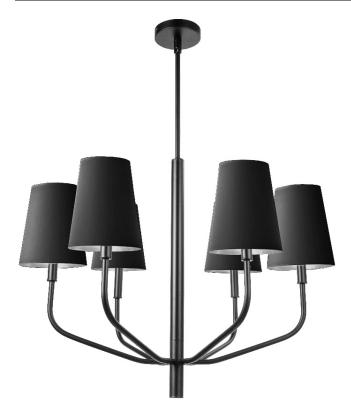

## ELN-286C-MB-697 - 6LT Incandescent Pendant, MB w/ BLK Shades

6 Light Incandescent Pendant, Matte Black w/ Black Shades

| Height<br>Width/Length<br>Depth<br>Weight                                                | 23.5<br>28<br>28<br>6     | No. of Bulbs<br>LED Compatible<br>Total Wattage                 | 6<br>LED Compatible<br>360                                     |
|------------------------------------------------------------------------------------------|---------------------------|-----------------------------------------------------------------|----------------------------------------------------------------|
| Body Material<br>Finish/Color<br>Type of Finish                                          | Fabric<br>Black<br>Fabric | Second Material<br>Second Finish/Color<br>Second Type of Finish | Metal<br>Matte Black<br>Painted                                |
| Bulb 1 Amount Bulb 1 Base Type Bulb 1 Max Watt. Bulb 1 Included Bulb 1 Lumens Bulb 1 CRI | 6<br>E12<br>60<br>No      | Rated For<br>Voltage<br>Approval<br>Warranty<br>Instal Position | Dry Location<br>120V<br>cUL or equivalent<br>1 Year<br>Ceiling |