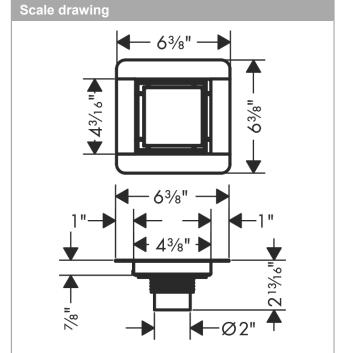

## **Features**

- · Consists of: point drain, installation set, preassembled sealing membrane, grate removal tool
- Pre-assembled sealing membrane
- Tileable on the back side
- Direction of outlet: vertical
- · Easy to clean surface
- · Easy adjustment to tile thickness with height adjustable frame (7 – 18 mm)
- Up to 42 I/min drainage capacity
- · Where to use: new construction, renovation
- · Tile thickness: up to 40 mm
- · Grate removal tool allows easy removal of the trim
- Mounting type: free in the floor
- Grate material: Stainless Steel 304 (1.4301)
- Suitable for primary and secondary drainage