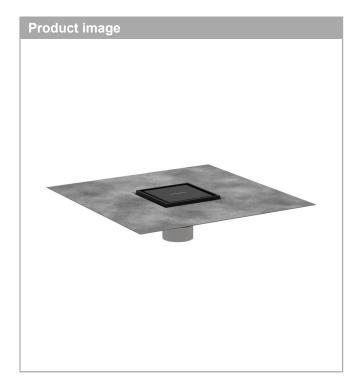

## RainDrain Brilliance

Set 4"x 4" trim tileable rear cover and rough

## **Features**

- · Consists of: point drain, installation set, preassembled sealing membrane, grate removal tool
- Pre-assembled sealing membrane
- Tileable on the back side
- Direction of outlet: vertical
- · Easy to clean surface
- · Easy adjustment to tile thickness with height adjustable frame (7 – 18 mm)
- Up to 42 I/min drainage capacity
- · Where to use: new construction, renovation
- · Tile thickness: up to 40 mm
- · Grate removal tool allows easy removal of the trim
- Mounting type: free in the floor
- Grate material: Stainless Steel 304 (1.4301)
- Suitable for primary and secondary drainage