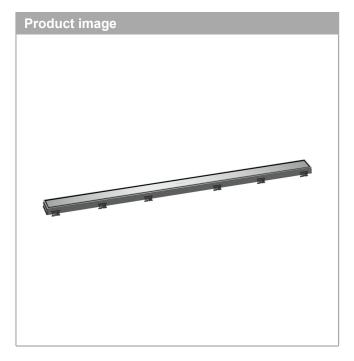

## **Features**

- · Consists of: design trim, height adjustable frame, wall installation flange
- · Mounting type: wall-mounted, free in the floor
- · Easy to clean surface
- Easy adjustment to tile thickness with height adjustable frame (7 – 18 mm)
- · Tile thickness: up to 40 mm
- · Suitable for any type of tile
- · Up to 60 I/min drainage capacity
- · Where to use: new construction, renovation
- · Grate removal tool allows easy removal of the trim
- · Wall mounting possible
- · tile inlay depth: 12 mm
- · Grate material: Stainless Steel 304 (1.4301)
- · Suitable for primary and secondary drainage
- · Frame width: 62 mm