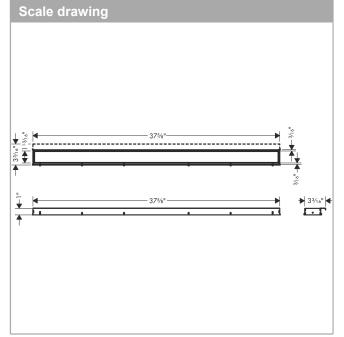

## RainDrain Match

Trim for 39 3/8" Rough with Height Adjustable Frame

Product Finish: **chrome** Part no.: **56041001** 

## **Features**

- · Consists of: design trim, height adjustable frame, wall installation flange
- · Mounting type: wall-mounted, free in the floor
- · Easy to clean surface
- Easy adjustment to tile thickness with height adjustable frame (7 – 18 mm)
- · Tile thickness: up to 40 mm
- · Suitable for any type of tile
- · Up to 60 I/min drainage capacity
- · Where to use: new construction, renovation
- · Grate removal tool allows easy removal of the trim
- · Wall mounting possible
- · tile inlay depth: 12 mm
- · Grate material: Stainless Steel 304 (1.4301)
- · Suitable for primary and secondary drainage
- · Frame width: 62 mm