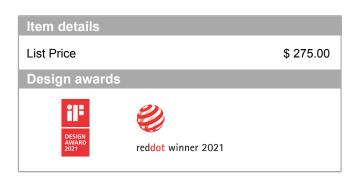

## **AddStoris**

**Towel Rack with Towel Bar** 

Product Finish: **chrome** Part no.: **41751000** 

## **AddStoris**

**Towel Rack with Towel Bar** 

Product Finish: **chrome** Part no.: **41751000** 

| Spare parts list Year of production: >04/21 |                 |          |   |   |
|---------------------------------------------|-----------------|----------|---|---|
|                                             |                 |          |   |   |
| 1                                           | support element | 94166000 | - | 1 |
| 2                                           | mounting set    | 40915000 | - | 1 |
| 3                                           | set of screws   | 94878000 | - | 1 |