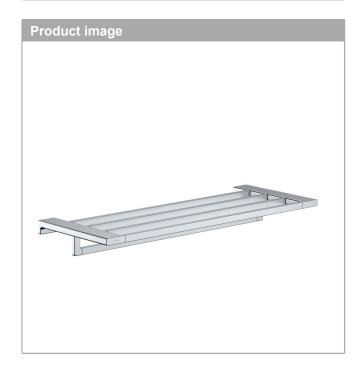

## **AddStoris**

**Towel Rack with Towel Bar** 

Product Finish: **chrome** Part no.: **41751000** 

## **Features**

- · Wall-mounted
- · Metal
- · Plastic holder
- · With mounting material
- · Concealed fastening
- · Diameter of drilled hole: 6 mm

**AddStoris** 

**Towel Rack with Towel Bar** 

Product Finish: **chrome** Part no.: **41751000** 