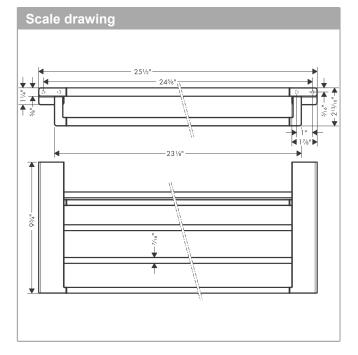

## **Features**

- · Wall-mounted
- · Metal
- · Plastic holder
- · With mounting material
- · Concealed fastening
- · Diameter of drilled hole: 6 mm

**AddStoris** 

**Towel Rack with Towel Bar** 

Product Finish: **chrome** Part no.: **41751000** 