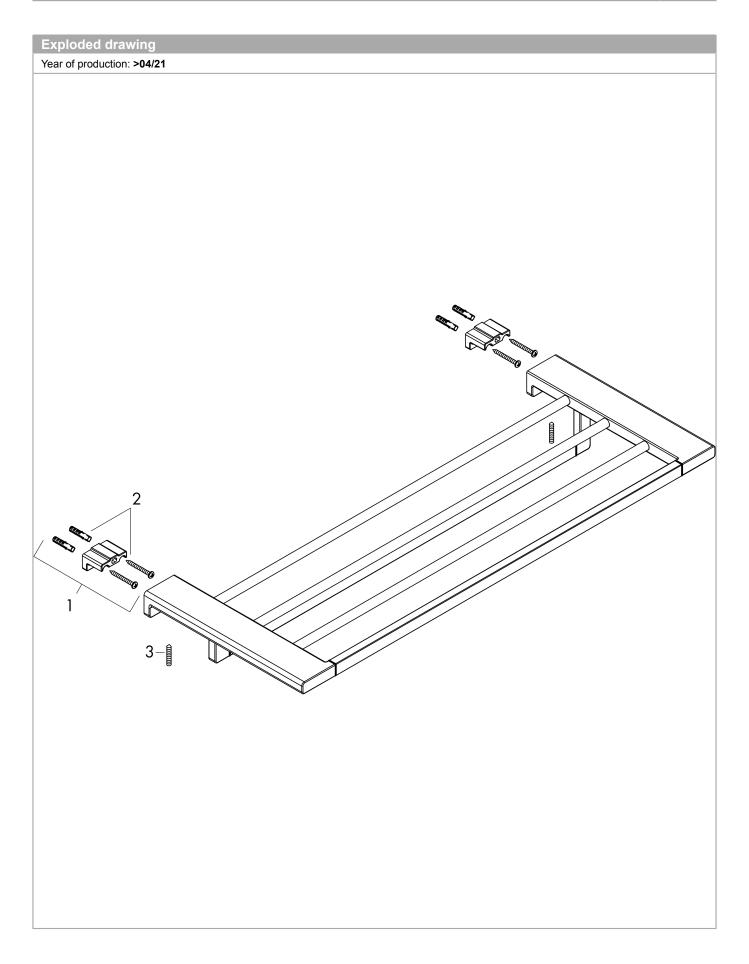

## **AddStoris**

**Towel Rack with Towel Bar** 

Product Finish: **chrome** Part no.: **41751000** 

| Spare parts list Year of production: >04/21 |                 |          |   |   |
|---------------------------------------------|-----------------|----------|---|---|
|                                             |                 |          |   |   |
| 1                                           | support element | 94166000 | - | 1 |
| 2                                           | mounting set    | 40915000 | - | 1 |
| 3                                           | set of screws   | 94878000 | - | 1 |