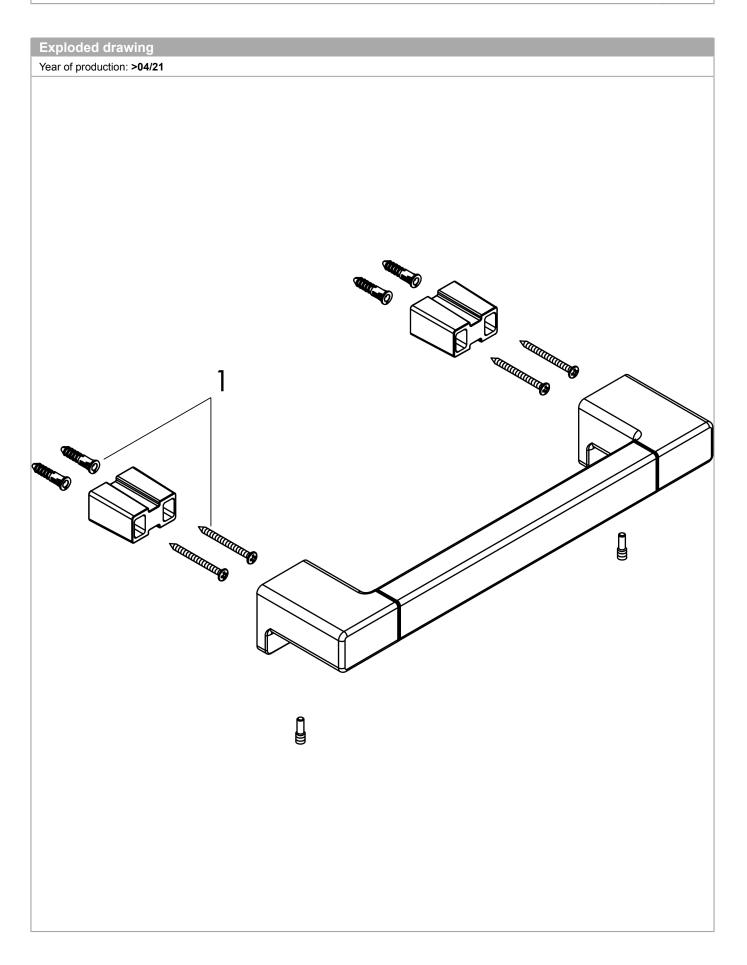

## hansgrohe

| Spare parts list<br>Year of production: >04/21 |              |          |       |    |
|------------------------------------------------|--------------|----------|-------|----|
| Pos.                                           | Description  | Part no. | Price | PU |
| 1                                              | mounting set | 40915000 | -     | 1  |
|                                                |              |          |       |    |
|                                                |              |          |       |    |
|                                                |              |          |       |    |
|                                                |              |          |       |    |
|                                                |              |          |       |    |
|                                                |              |          |       |    |
|                                                |              |          |       |    |
|                                                |              |          |       |    |
|                                                |              |          |       |    |
|                                                |              |          |       |    |
|                                                |              |          |       |    |
|                                                |              |          |       |    |
|                                                |              |          |       |    |
|                                                |              |          |       |    |
|                                                |              |          |       |    |
|                                                |              |          |       |    |
|                                                |              |          |       |    |
|                                                |              |          |       |    |
|                                                |              |          |       |    |
|                                                |              |          |       |    |
|                                                |              |          |       |    |
|                                                |              |          |       |    |
|                                                |              |          |       |    |
|                                                |              |          |       |    |
|                                                |              |          |       |    |
|                                                |              |          |       |    |
|                                                |              |          |       |    |
| <u> </u>                                       |              |          |       |    |