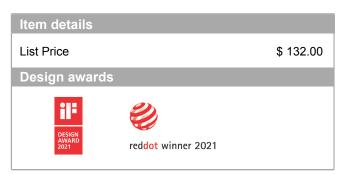

## hansgrohe

## AddStoris Towel Bar,12" Product Finish: chrome Part no. : 41744000

## Description

- Features
- · Wall-mounted
- · Metal
- · With mounting material
- · Concealed fastening
- · Diameter of drilled hole: 6 mm







## hansgrohe



| Spare parts list<br>Year of production: >04/21 |              |          |       |    |
|------------------------------------------------|--------------|----------|-------|----|
| Pos.                                           | Description  | Part no. | Price | PU |
| 1                                              | mounting set | 40915000 | -     | 1  |
|                                                |              |          |       |    |
|                                                |              |          |       |    |
|                                                |              |          |       |    |
|                                                |              |          |       |    |
|                                                |