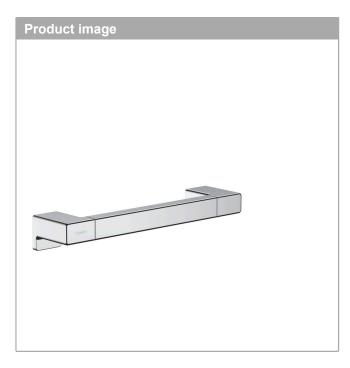

## AddStoris Towel Bar,12" Product Finish: chrome Part no. : 41744000

## Description

- Features
- · Wall-mounted
- · Metal
- · With mounting material
- · Concealed fastening
- · Diameter of drilled hole: 6 mm