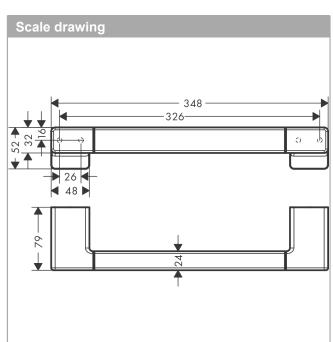

## AddStoris Towel Bar,12" Product Finish: chrome Part no. : 41744000

## Description

- Features
- · Wall-mounted
- · Metal
- · With mounting material
- · Concealed fastening
- · Diameter of drilled hole: 6 mm