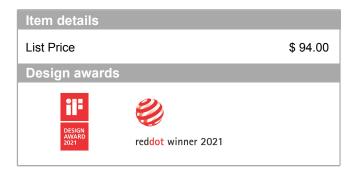

AddStoris

**Liquid Soap Dispenser** Product Finish: **chrome** 

Part no. : 41745000

| Year of production: >04/21 |              |          |       |    |
|----------------------------|--------------|----------|-------|----|
| os.                        | Description  | Part no. | Price | PI |
|                            | mounting set | 40915000 | -     |    |
|                            |              |          |       |    |
|                            |              |          |       |    |
|                            |              |          |       |    |
|                            |              |          |       |    |
|                            |              |          |       |    |
|                            |              |          |       |    |
|                            |              |          |       |    |
|                            |              |          |       |    |
|                            |              |          |       |    |
|                            |              |          |       |    |
|                            |              |          |       |    |
|                            |              |          |       |    |
|                            |              |          |       |    |
|                            |              |          |       |    |
|                            |              |          |       |    |
|                            |              |          |       |    |
|                            |              |          |       |    |
|                            |              |          |       |    |
|                            |              |          |       |    |
|                            |              |          |       |    |
|                            |              |          |       |    |
|                            |              |          |       |    |
|                            |              |          |       |    |
|                            |              |          |       |    |
|                            |              |          |       |    |
|                            |              |          |       |    |
|                            |              |          |       |    |
|                            |              |          |       |    |
|                            |              |          |       |    |
|                            |              |          |       |    |
|                            |              |          |       |    |
|                            |              |          |       |    |
|                            |              |          |       |    |
|                            |              |          |       |    |
|                            |              |          |       |    |
|                            |              |          |       |    |