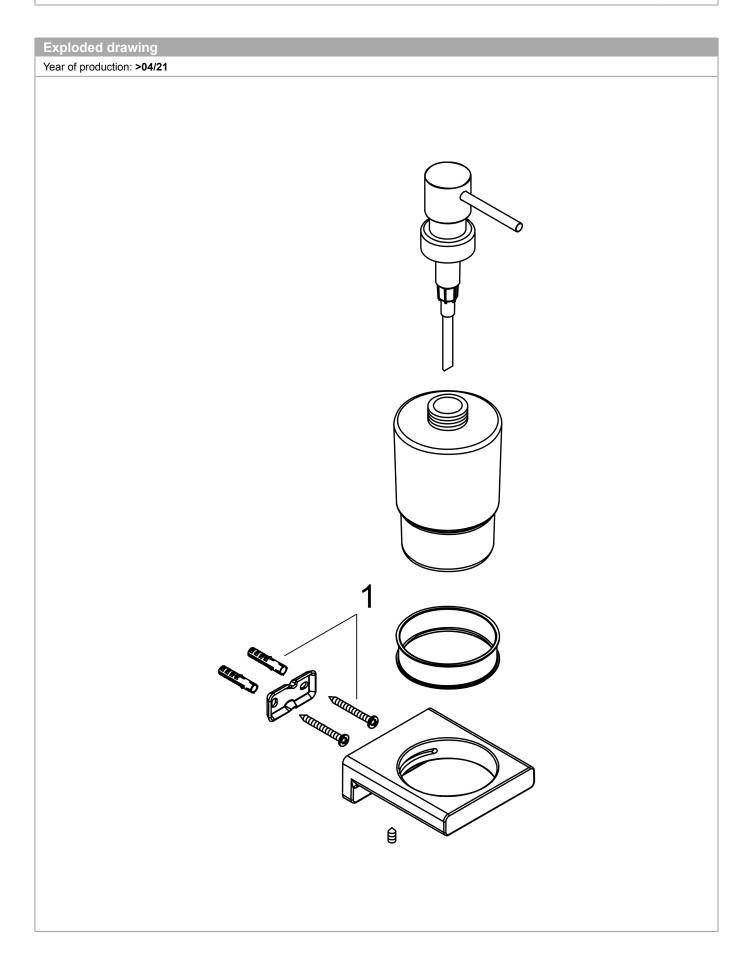

AddStoris

**Liquid Soap Dispenser** Product Finish: **chrome** 

Part no. : 41745000

| Year of production: >04/21 |              |          |       |    |
|----------------------------|--------------|----------|-------|----|
| os.                        | Description  | Part no. | Price | PI |
|                            | mounting set | 40915000 | -     |    |
|                            |              |          |       |    |
|                            |              |          |       |    |
|                            |              |          |       |    |
|                            |              |          |       |    |
|                            |              |          |       |    |
|                            |              |          |       |    |
|                            |              |          |       |    |
|                            |              |          |       |    |
|                            |              |          |       |    |
|                            |              |          |       |    |
|                            |              |          |       |    |
|                            |              |          |       |    |
|                            |              |          |       |    |
|                            |              |          |       |    |
|                            |              |          |       |    |
|                            |              |          |       |    |
|                            |              |          |       |    |
|                            |              |          |       |    |
|                            |              |          |       |    |
|                            |              |          |       |    |
|                            |              |          |       |    |
|                            |              |          |       |    |
|                            |              |          |       |    |
|                            |              |          |       |    |
|                            |              |          |       |    |
|                            |              |          |       |    |
|                            |              |          |       |    |
|                            |              |          |       |    |
|                            |              |          |       |    |
|                            |              |          |       |    |
|                            |              |          |       |    |
|                            |              |          |       |    |
|                            |              |          |       |    |
|                            |              |          |       |    |
|                            |              |          |       |    |
|                            |              |          |       |    |