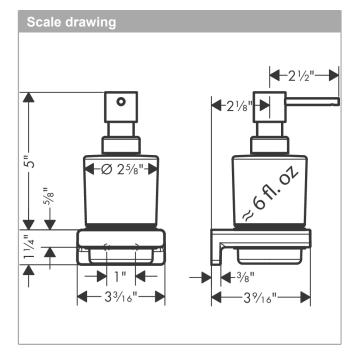

## **Features**

· Material container: matt glass

· Type of soap: liquid soap

- · 6.76 oz capacity
- · With mounting material
- · Concealed fastening

AddStoris

**Liquid Soap Dispenser** 

Product Finish: chrome Part no.: 41745000