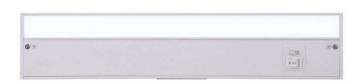

# **Under Cabinet Lighting - CUC3018-W-LED**

Undercabinet Light Bar

#### Color White

Sleek LED undercabinet adjustable 2700K, 3000K or 4000K lighting delivers dimmable high lumen output with easy installation.

- Dimmable, energy efficient LED light
- Choose between 2700K/3000K/4000K with the 3 in 1 adjustable color temperature feature
- Hardwire or plug-in installation
- Linkable up to 150W
- Powder coated aluminum housing, acrylic diffuser, ABS endcaps
- Slim profile 1,Äù Height