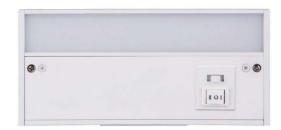

## Under Cabinet Lighting - CUC3008-W-LED

Undercabinet Light Bar

## Color White

Sleek LED undercabinet adjustable 2700K, 3000K or 4000K lighting delivers dimmable high lumen output with easy installation.

- Dimmable, energy efficient LED light
- Choose between 2700K/3000K/4000K with the 3 in 1 adjustable color temperature feature
- Hardwire or plug-in installation
- Linkable up to 150W
- Powder coated aluminum housing, acrylic diffuser, ABS endcaps
- Slim profile 1,Äù Height