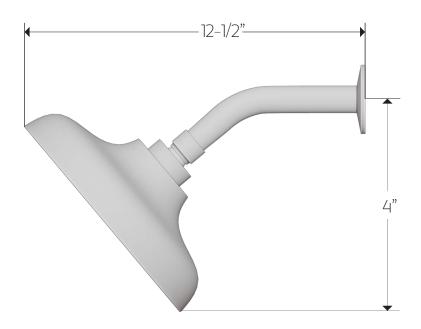

# OPERATING SPECIFICATIONS

trova shower set with tub filler classic







#### **FEATURES**

2-Outlets

#### **INCLUDES**

Shower Head & Arm Valve Trim Tub Filler With Diverter

#### **OPERATING PRESSURE**

Minimum: 15 psi Maximum: 125 psi

Above 90psi it may be necessary to install a pressure reducer

#### **OPERATING TEMPERATURE**

Maximum: 176°

### **FLOW CAPACITY**

Shower Head: 1.8 USGPM Tub Filler: 6.3 USGPM

#### **STANDARDS**

ASSE 1016-2011 | ASME\_A112.1016-2011 | CSA B125:16-11





### PRODUCT DIMENSIONS

trova shower set with tub filler classic

for trim kit





## PRODUCT DIMENSIONS

trova shower set with tub filler classic

for shower head







## PRODUCT DIMENSIONS

trova shower set with tub filler classic

for tub filler