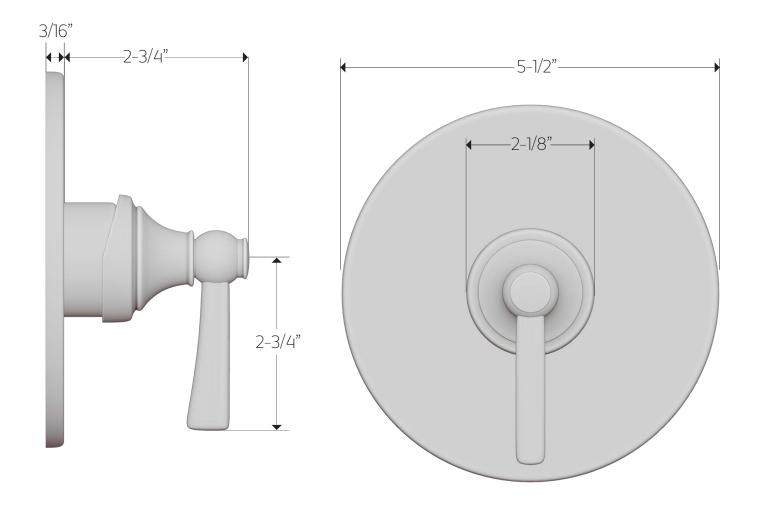

# OPERATING SPECIFICATIONS

trova shower set with tub filler classic







#### **FEATURES**

2-Outlets

#### **INCLUDES**

Shower Head & Arm Valve Trim Tub Filler With Diverter

#### **OPERATING PRESSURE**

Minimum: 15 psi Maximum: 125 psi

Above 90psi it may be necessary to install a pressure reducer

#### **OPERATING TEMPERATURE**

Maximum: 176°

### **FLOW CAPACITY**

Shower Head: 1.8 USGPM Tub Filler: 6.3 USGPM

#### **STANDARDS**

ASSE 1016-2011 | ASME\_A112.1016-2011 | CSA B125:16-11





### PRODUCT DIMENSIONS

trova shower set with tub filler classic

for trim kit





## PRODUCT DIMENSIONS

trova shower set with tub filler classic

for shower head







## PRODUCT DIMENSIONS

trova shower set with tub filler classic

for tub filler