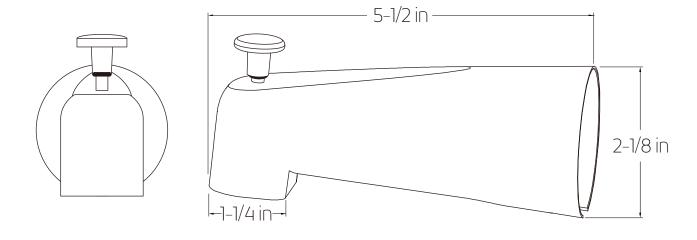

# OPERATING SPECIFICATIONS

trova shower set with tub filler classic







#### **FEATURES**

2-Outlets

#### **INCLUDES**

Shower Head & Arm Valve Trim Tub Filler With Diverter

#### **OPERATING PRESSURE**

Minimum: 15 psi Maximum: 125 psi

Above 90psi it may be necessary to install a pressure reducer

#### **OPERATING TEMPERATURE**

Maximum: 176°

### **FLOW CAPACITY**

Shower Head: 1.8 USGPM Tub Filler: 6.3 USGPM

#### **STANDARDS**

ASSE 1016-2011 | ASME\_A112.1016-2011 | CSA B125:16-11





### PRODUCT DIMENSIONS

trova shower set with tub filler classic

for trim kit





## PRODUCT DIMENSIONS

trova shower set with tub filler classic

for shower head







## PRODUCT DIMENSIONS

trova shower set with tub filler classic

for tub filler