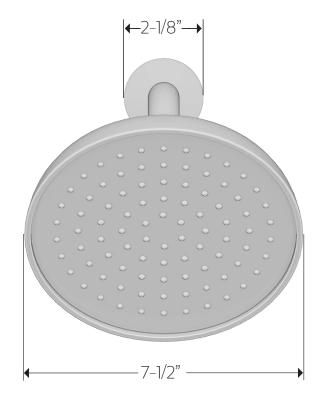

## PRODUCT DIMENSIONS

trova shower set with tub filler classic

for shower head