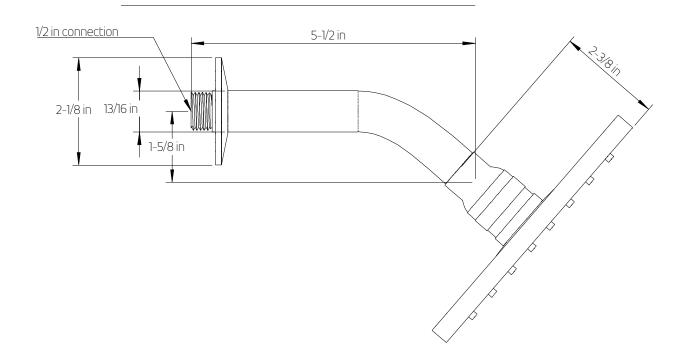

FEATURES

2-Outlets INCLUDES Rain Head & Arm Valve Trim Tub Filler With Diverter

**OPERATING PRESSURE** Minimum: 15 psi Maximum: 125 psi Above 90psi it may be necessary to install a pressure reducer

**OPERATING TEMPERATURE** Maximum: 176°

**FLOW CAPACITY** Shower Head: 1.8 USGPM Tub Filler: 6.3 USGPM

**STANDARDS** ASSE 1016-2011 | ASME\_A112.1016-2011 | CSA B125:16-11





WESTOVER, INC 13305 B STREET OMAHA, NEBRASKA 68144 WWW.ARTOS.US.COM T:877.927.8679

All technical and pricing information is subject to change without prior notice. To confirm accuracy check with Artos customer service.

# artos

TS152

trova tub/shower set with rain head

#### PRODUCT DIMENSIONS

for trim kit



# artos®

TS152

trova tub/shower set with rain head

## **PRODUCT DIMENSIONS**

for shower head





# artos®

TS152

trova tub/shower set with rain head

### **PRODUCT DIMENSIONS**

for tub filler