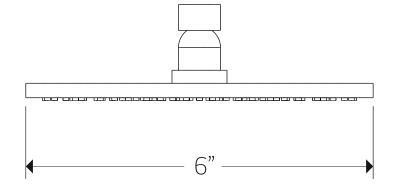

S





FEATURES

2-Outlets INCLUDES Rain Head & Arm Valve Trim Tub Filler With Diverter

**OPERATING PRESSURE** Minimum: 15 psi Maximum: 125 psi Above 90psi it may be necessary to install a pressure reducer

**OPERATING TEMPERATURE** Maximum: 176°

**FLOW CAPACITY** Shower Head: 1.8 USGPM Tub Filler: 6.3 USGPM

**STANDARDS** ASSE 1016-2011 | ASME\_A112.1016-2011 | CSA B125:16-11





WESTOVER, INC 13305 B STREET OMAHA, NEBRASKA 68144 WWW.ARTOS.US.COM T:877.927.8679

All technical and pricing information is subject to change without prior notice. To confirm accuracy check with Artos customer service.

# artos

TS152

trova tub/shower set with rain head

#### PRODUCT DIMENSIONS

for trim kit



# artos®

TS152

trova tub/shower set with rain head

## **PRODUCT DIMENSIONS**

for shower head





# artos®

TS152

trova tub/shower set with rain head

### **PRODUCT DIMENSIONS**

for tub filler