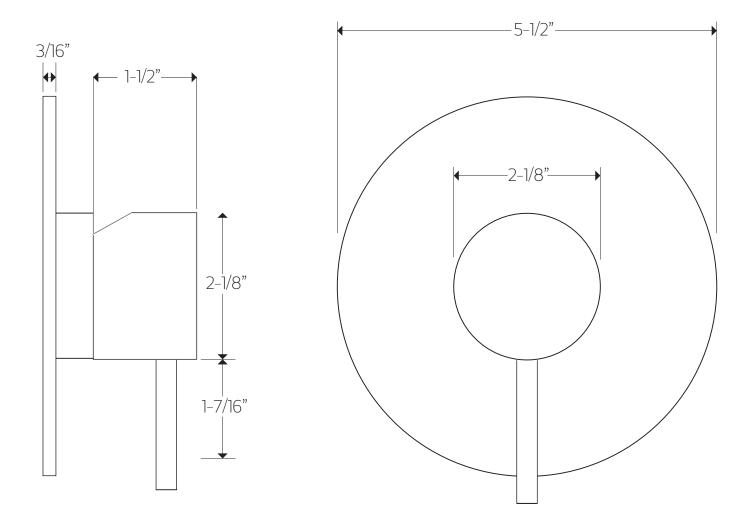

# artos®

TS152

trova tub/shower set with rain head

### OPERATING SPECIFICATIONS





FEATURES

2-Outlets INCLUDES Rain Head & Arm Valve Trim Tub Filler With Diverter

**OPERATING PRESSURE** Minimum: 15 psi Maximum: 125 psi Above 90psi it may be necessary to install a pressure reducer

**OPERATING TEMPERATURE** Maximum: 176°

**FLOW CAPACITY** Shower Head: 1.8 USGPM Tub Filler: 6.3 USGPM

**STANDARDS** ASSE 1016-2011 | ASME\_A112.1016-2011 | CSA B125:16-11





WESTOVER, INC 13305 B STREET OMAHA, NEBRASKA 68144 WWW.ARTOS.US.COM T:877.927.8679

All technical and pricing information is subject to change without prior notice. To confirm accuracy check with Artos customer service.

# artos

TS152

trova tub/shower set with rain head

#### PRODUCT DIMENSIONS

for trim kit



# artos®

TS152

trova tub/shower set with rain head

## **PRODUCT DIMENSIONS**

for shower head





# artos®

TS152

trova tub/shower set with rain head

### **PRODUCT DIMENSIONS**

for tub filler