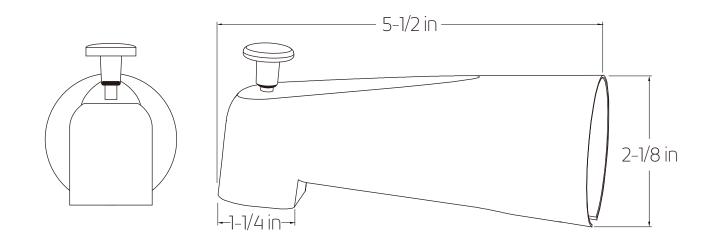

RESSURE** Minimum: 15 psi Maximum: 125 psi Above 90psi it may be necessary to install a pressure reducer

**OPERATING TEMPERATURE** Maximum: 176°

**FLOW CAPACITY** Shower Head: 1.8 USGPM Tub Filler: 6.3 USGPM

**STANDARDS** ASSE 1016-2011 | ASME\_A112.1016-2011 | CSA B125:16-11





WESTOVER, INC 13305 B STREET OMAHA, NEBRASKA 68144 WWW.ARTOS.US.COM T:877.927.8679

All technical and pricing information is subject to change without prior notice. To confirm accuracy check with Artos customer service.

# artos

TS152

trova tub/shower set with rain head

#### PRODUCT DIMENSIONS

for trim kit



# artos®

TS152

trova tub/shower set with rain head

## **PRODUCT DIMENSIONS**

for shower head





# artos®

TS152

trova tub/shower set with rain head

### **PRODUCT DIMENSIONS**

for tub filler