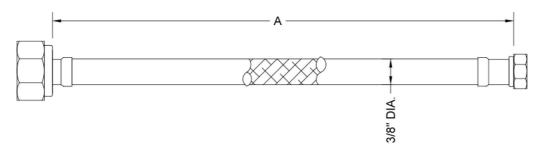

## SPECIFICATION DRAWING:

| JACLOFLEX 3/8" O.D. X 1/2" FEMALE IPS |                           |  |
|---------------------------------------|---------------------------|--|
| Α                                     | DESCRIPTION               |  |
| 12"                                   | JACLOFLEX 3/8" O.D. X 12" |  |
| 16"                                   | JACLOFLEX 3/8" O.D. X 16" |  |
| 20"                                   | JACLOFLEX 3/8" O.D. X 20" |  |
| 30"                                   | JACLOFLEX 3/8" O.D. X 30" |  |
| 36"                                   | JACLOFLEX 3/8" O.D. X 36" |  |