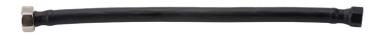

## JACLO Flex Black (BLAK) Decorative Cover Stainless Steel Flexible Braided 3/8" O.D. x 1/2" IPS - 20" Faucet Supply Line with Metal

JACLO.

Model #: 136-SS-BLAK

## **FEATURES:**

- $\bullet\,$  Use with  $^3/_8"$  O.D. Supply Valves
- Antimicrobial & chemical resistant sheath, covers & adds a layer of protection & strength
- Quick & easy labor-saving installation, perfect for confined spaces