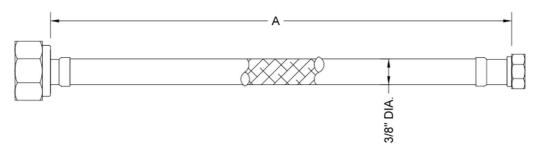

## **SPECIFICATION DRAWING:**

| JACLOFLEX 3/8" O.D. X 1/2" FEMALE IPS  |     |
|----------------------------------------|-----|
| PART # DESCRIPTION                     | А   |
| 130-SS-XXX JACLOFLEX 3/8" O.D. X 12" 1 | 12" |
| 132-SS-XXX JACLOFLEX 3/8" O.D. X 16" 1 | 16" |
| 136-SS-XXX JACLOFLEX 3/8" O.D. X 20"   | 20" |
| 137-SS-XXX JACLOFLEX 3/8" O.D. X 30"   | 30" |
| 138-SS-XXX JACLOFLEX 3/8" O.D. X 36"   | 36" |