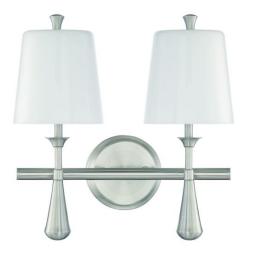

## Palmer - 57402-BNK

Palmer 2 Light Vanity

The timeless style embraced by our Palmer collection by Craftmade features brushed polished nickel frames with crisp frosted opal white glass shades. Damp rated and offering a variety of silhouettes - mini chandelier, Swing arm sconce with backplate on/off switch, sconce and 2 to 4 light vanities, the Palmer collection is ideal for any space from the bathroom or bedroom to the library or office.

- White Frosted Glass Shade 4.5" H x 6.5" W
- Damp Rated

Damp 6.33 E12 2 60 1.21 Brushed Polished Nickel FrostedOpal

## Dimensions

| Depth (in.)            | 14.25 |
|------------------------|-------|
| Width (in.)            | 14.25 |
| Height (in.)           | 14.09 |
| Leadwire Length (in.)  | 6     |
| Extension (in.)        | 7.60  |
| Backplate Depth (in.)  | 1     |
| Backplate Length (in.) | 5     |
| Backplate Height (in.) | 5     |
|                        |       |