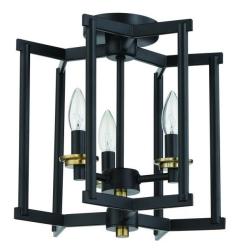

## Avante Grand - 56953-FBSB

Avante Grand 3 Light Cage Convertible Semi Flush/Pendant

The Avante Grand Lighting Collection by Craftmade is a welcome addition to any space where striking good looks and warm illumination are needed. Featuring a Flat Black with Satin Brass accented finish, unique faceted decorative clear glass globes and strong lines, this damp rated assortment of chandeliers, pendants, sconce and vanity silhouettes combine to create versatile transitional collection.

Indoor 8.22 E12 3 60 1.81 Flat Black-Satin Brass