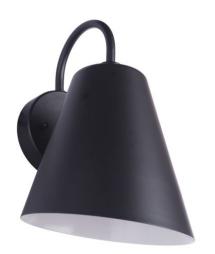

## Point Clear - ZA5024-MN

Point Clear 1 Light Outdoor Lantern

The distinct utilitarian features of the modern farm house influenced Point Clear Collection make this transitional collection an ideal choice. The Point Clear collection offers three sizes of dark sky compliant wet rated wall lanterns featuring a flared cone shade with white finished interior and midnight exterior protected by our superior 5 year guaranteed UV protection finish suspended by a gracefully arched arm.

• Superior UV protection against fading - finish guaranteed for 5 years

15.50 11 11 11.75

5.03

0.98

5.04

- Rated for Wet Locations
- Dark Sky Compliant

Backplate Height (in.)

Specs ^ Dimensions ~