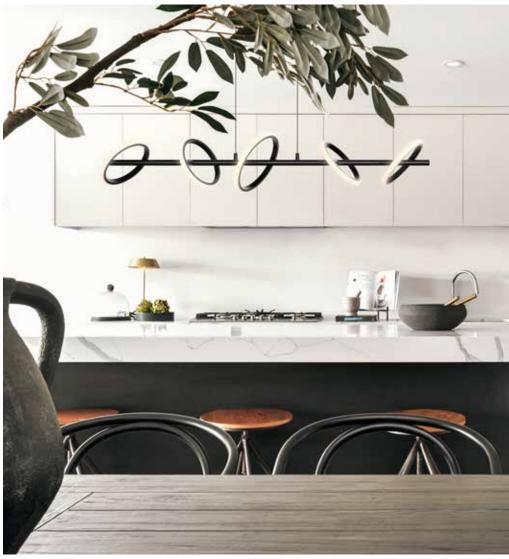

## Olympia five

A statement lamp with a lot of character. With its 5 adjustable rings, this linear pendant emits a bright light that makes it perfect for use as a primary light source over a kitchen counter, dining table, or even in a bar setting.