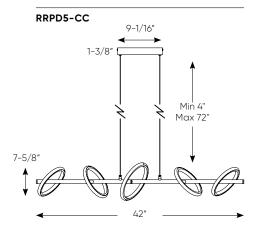

| Model    | Size | Watts | Delivered lumens | CRI | Color °T          | Voltage |
|----------|------|-------|------------------|-----|-------------------|---------|
| RRPD5-CC | 42"  | 30 W  | 1530 lm          | 80  | 2700, 3000, 3500, | 120 V   |
|          |      |       |                  |     | 4000, 5000 K      |         |

## **Specifications**

5-year warranty

Over 50,000 hours of service life
Adjustable height up to 6 feet
Switch-selectable CCT: 2700 K/3000 K/
3500 K/4000 K/5000 K
Integrated dimmable driver
Suitable for dry locations
Canopy mount on 4" octagon
junction box
Refer to website for dimmer compatibility