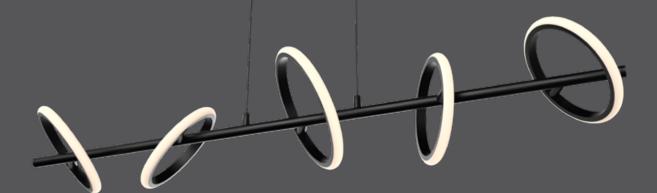

## Olympia five

A statement lamp with a lot of character. With its 5 adjustable rings, this linear pendant emits a bright light that makes it perfect for use as a primary light source over a kitchen counter, dining table, or even in a bar setting.