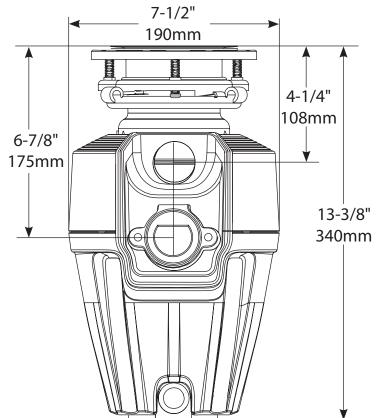

### **Critical Dimensions**

| Specification Detail         |                                                  |
|------------------------------|--------------------------------------------------|
| Horsepower                   | 1/2 HP                                           |
| Feed Type                    | Continuous                                       |
| On/Off Controls              | Wall Switch                                      |
| Motor Type                   | Permanent Magnet Motor                           |
| RPM (Revolutions Per Minute) | 2600                                             |
| Weight                       | 9.25 lbs/ 4.2 kg                                 |
| Volts                        | 115                                              |
| Hz/Amps                      | 60/4.5                                           |
| Drain Connection Size        | 1 ½"/ 38mm                                       |
| Dishwasher Connection Size   | 7/8"/ 22mm                                       |
| Maximum Sink Thickness       | 1/2"/ 13mm                                       |
| Sink Drain Flange Finish     | Stainless Steel                                  |
| Turntable Material           | Stainless Steel                                  |
| Grind Component Material     | Galvanized Steel                                 |
| Grind Chamber Material       | Corrosion Proof Glass Filled Polyester and Nylon |