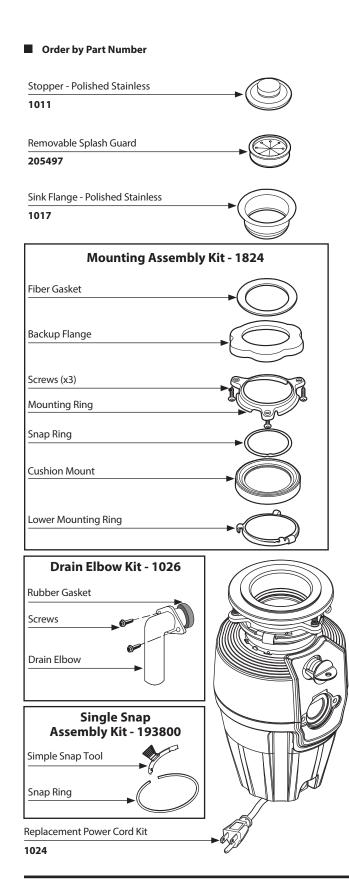

# MOEN®



## Illustrated Parts

### **Garbage Disposals**

MODELS

EX50c EX75c

#### **Other Available Accessories**

#### Air Switch Remote Controller

- AG: 4200
- Installs into existing sink hole to operate disposer with plunger air switch.
- Perfect application for island countertops or where electrical switch is unavailable.

No wiring connections or code restrictions.

| Air Switch Base Unit                         |             |
|----------------------------------------------|-------------|
| Air Switch Remote Controller                 | ARC-4200    |
| Additional Air Switch Button Finish Options: |             |
| Chrome                                       | AS-4201-CH  |
| Satin Nickel                                 | AS-4201-SN  |
| Mediterranean Bronze                         | AS-