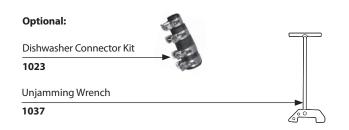

land countertops or where electrical switch is unavailable.

No wiring connections or code restrictions.

| Air Switch Base Unit                         |             |
|----------------------------------------------|-------------|
| Air Switch Remote Controller                 | ARC-4200    |
| Additional Air Switch Button Finish Options: |             |
| Chrome                                       | AS-4201-CH  |
| Satin Nickel                                 | AS-4201-SN  |
| Mediterranean Bronze                         | AS-4201-BRB |
| Polished Brass                               | AS-4201-BR  |
| White                                        | AS-4201-WH  |
| Almond                                       | AS-4201-AL  |
| Biscuit                                      | AS-4201-BIS |