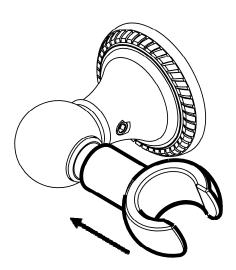

## 3 ATTACHING HOLDER ASSEMBLY

- Attach HOLDER (4) to MOUNT (2)
- Tighten SETSCREW (5) with hex KEY (6) provided

Front View SH-20S-38 Shown

800-822-8855

#### **HOLDER OPERATION**

 $\mbox{\bf Note:}$  If hook does not fully retract, rotate hook a small amount to allow hook to fully seat

- To adjust hook angle, pull hook away from the body
- Rotate hook forward or backward to desired position
- Release hook to lock into position