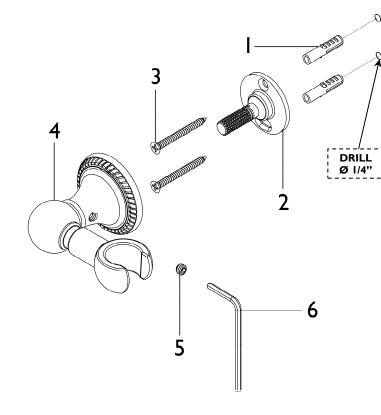

#### PRE-DRILL WALL FOR SCREW ANCHOR

- Remove HOLDER (4) from MOUNT (2) by loosening SETSCREW (5) using supplied hex KEY (6)
- Place MOUNT (2) to desired location on finished wall surface and mark the two hole positions
- Using appropriate drill bit, drill Ø 1/4" holes from marked hole positions
- Insert ANCHORS (1) into drilled holes

#### INSTALLING MOUNT TO WALL

- Insert SCREWS (3) into MOUNT (2) and loosely tighten SCREWS (3) into ANCHOR (1)
- Attach HOLDER (4) onto MOUNT (2) and rotate until hook is horizontal as shown
- Carefully remove HOLDER (4) from MOUNT (2) and securely tighten SCREWS (3)

## 3 ATTACHING HOLDER ASSEMBLY

- Attach HOLDER (4) to MOUNT (2)
- Tighten SETSCREW (5) with hex KEY (6) provided

Front View SH-20S-38 Shown

800-822-8855