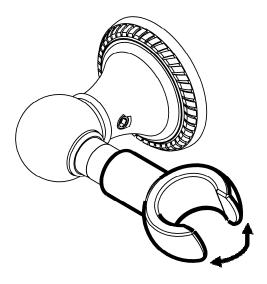

#### **HOLDER OPERATION**

 $\mbox{\bf Note:}$  If hook does not fully retract, rotate hook a small amount to allow hook to fully seat

- To adjust hook angle, pull hook away from the body
- Rotate hook forward or backward to desired position
- Release hook to lock into position