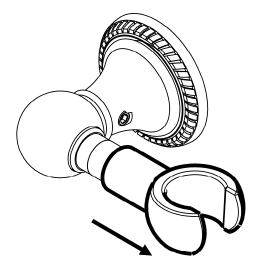

#### **HOLDER OPERATION**

 $\mbox{\bf Note:}$  If hook does not fully retract, rotate hook a small amount to allow hook to fully seat

- To adjust hook angle, pull hook away from the body
- Rotate hook forward or backward to desired position
- Release hook to lock into position