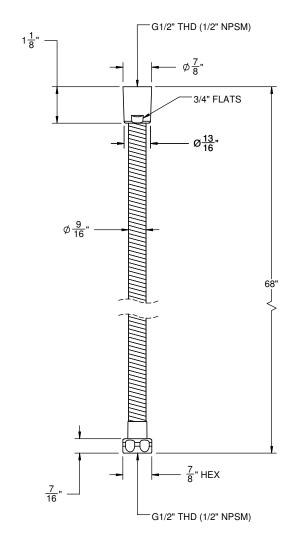

#### **Features**

- 1/2" FIP inlet 1/2" FIP outlet
- Double spiral out hose for added strength
- Solid brass construction Over 30 finishes include 16 PVD finishes

### **HS-68**

Codes/Standards Applicable
Meets or exceeds the following at date of manufacture:

ASME A112.18.1/CSA B125.1