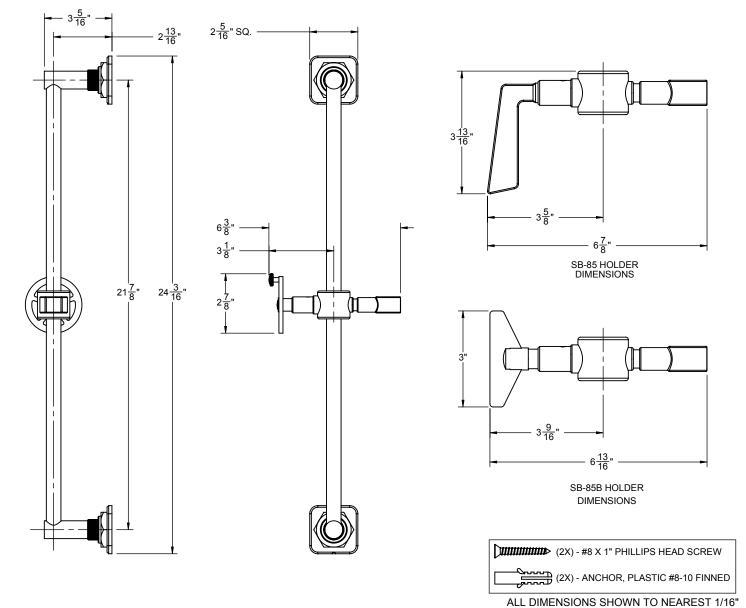

# SLIDE BAR

#### STEAMPUNK HANDSHOWER SLIDE BAR

#### **Features**

- Available in 28 finishes including 13 PVD finishes
- All brass construction
- Bar pivots 180° without loosening slide handle
- Adjustable position slide with positive-lock swivel holder Right or left handed based on installation
- Includes all mounting hardware

SB-85 **SB-85W** SB-85B