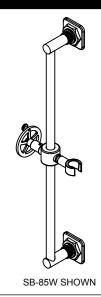

# SLIDE BAR

#### STEAMPUNK HANDSHOWER SLIDE BAR

#### **Features**

- Available in 28 finishes including 13 PVD finishes
- All brass construction
- Bar pivots 180° without loosening slide handle
- Adjustable position slide with positive-lock swivel holder Right or left handed based on installation
- Includes all mounting hardware

SB-85 **SB-85W** SB-85B