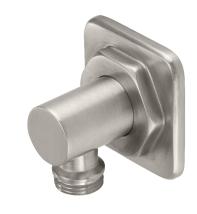

## Steampunk Bay™

HANDSHOWER SUPPLY ELBOW

### **Features**

- All brass construction
- Over 30 finishes including 15 PVD finishes
- 1/2" NPT (female) inlet connection 1/2" NPSM (male) outlet connection

### SH-10-85