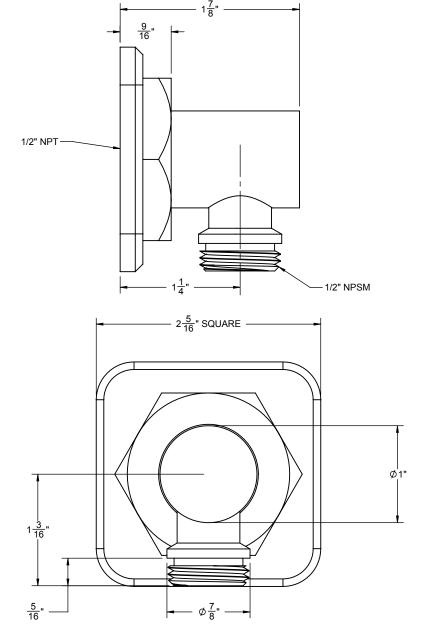

## Steampunk Bay™

HANDSHOWER SUPPLY ELBOW

### **Features**

- All brass construction
- Over 30 finishes including 15 PVD finishes
- 1/2" NPT (female) inlet connection 1/2" NPSM (male) outlet connection

### SH-10-85