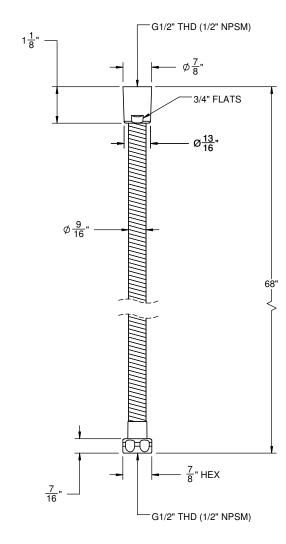

## **Features**

- 1/2" FIP inlet 1/2" FIP outlet
- Double spiral out hose for added strength
- Solid brass construction Over 30 finishes include 16 PVD finishes

# **HS-68**

Codes/Standards Applicable
Meets or exceeds the following at date of manufacture:

ASME A112.18.1/CSA B125.1