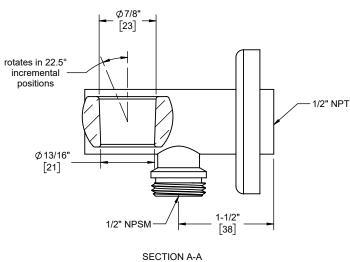

SH-25S-C1

Handshower Swivel and Supply Elbow

#### **Features**

- · Available in 28 finishes including 13 PVD finishes
- · All brass construction
- 1/2" NPT (female) inlet connection
- 1/2" NPSM (male) outlet connection
- Positive-Lock swivel holder
- · Accepts most conical handshower hoses

### Codes/Standards

Product meets or exceeds the following:

A112.18.1/CSA B125.1

Dimensions are inches, rounded to 1/16" [Dimensions in brackets are mm, rounded to 1mm]

HANDSHOWER HOSE