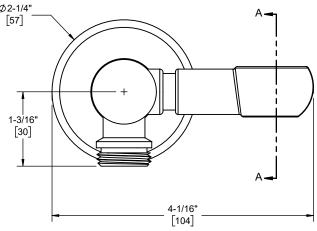

SH-25S-C1

Handshower Swivel and Supply Elbow

#### **Features**

- · Available in 28 finishes including 13 PVD finishes
- · All brass construction
- 1/2" NPT (female) inlet connection
- 1/2" NPSM (male) outlet connection
- Positive-Lock swivel holder
- · Accepts most conical handshower hoses

### Codes/Standards

Product meets or exceeds the following:

A112.18.1/CSA B125.1

Dimensions are inches, rounded to 1/16" [Dimensions in brackets are mm, rounded to 1mm]

HANDSHOWER HOSE