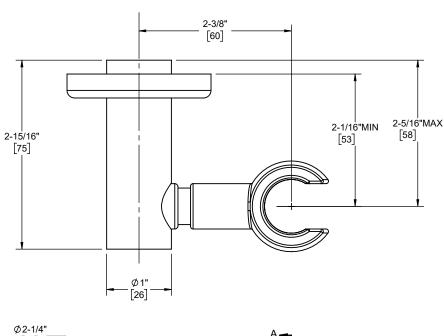

SH-25S-C1

Handshower Swivel and Supply Elbow

#### **Features**

- · Available in 28 finishes including 13 PVD finishes
- · All brass construction
- 1/2" NPT (female) inlet connection
- 1/2" NPSM (male) outlet connection
- Positive-Lock swivel holder
- · Accepts most conical handshower hoses

### Codes/Standards

Product meets or exceeds the following:

A112.18.1/CSA B125.1

Dimensions are inches, rounded to 1/16" [Dimensions in brackets are mm, rounded to 1mm]

HANDSHOWER HOSE